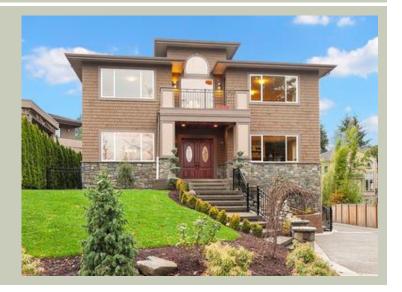

Total Area: 5778 sq. ft. Garage Area: 768 sq. ft. Garage Area: 768 sq. ft. Garage Size: 3

Garage Riea. 700 St.
Garage Size: 3
Stories: 3
Bedrooms: 4
Full Baths: 5
Half Baths: 1
Width: 42'-0"
Depth: 80'-0"

Height: 28'-0"
Foundation: Daylight Basement