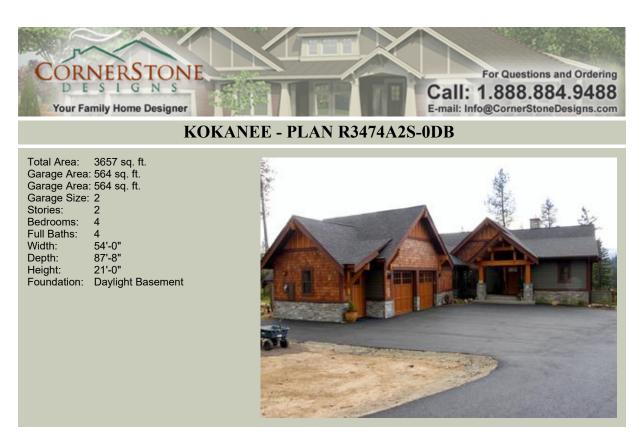

# KOKANEE - PLAN R3474A2S-0DB

## Area Summary

| Total Area:   | 3657 sq. ft. |
|---------------|--------------|
| Main Floor:   | 2043 sq. ft. |
| Lower Floor:  | 1614 sq. ft. |
| Garage Floor: | 564 sq. ft.  |

#### **General Information**

| Stories: | 2      |
|----------|--------|
| Width:   | 54'-0" |
| Depth:   | 87'-8" |
| Height:  | 21'-0" |

### Number of Rooms

| Bedrooms:   | 4 |
|-------------|---|
| Full Baths: | 4 |

# Foundation Type

Daylight Basement