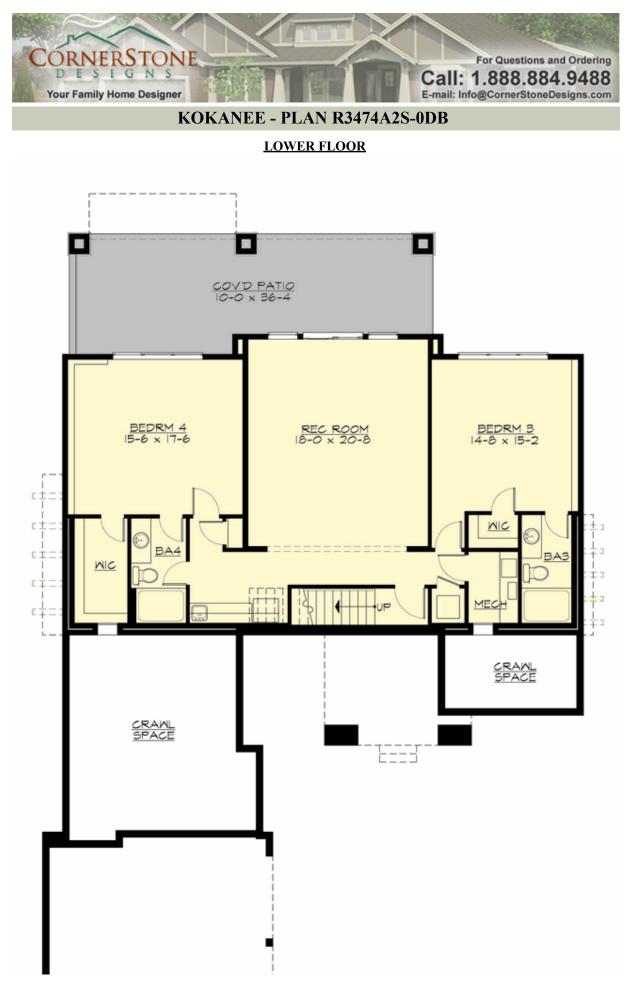

# KOKANEE - PLAN R3474A2S-0DB

## Area Summary

| Total Area:   | 3657 sq. ft. |
|---------------|--------------|
| Main Floor:   | 2043 sq. ft. |
| Lower Floor:  | 1614 sq. ft. |
| Garage Floor: | 564 sq. ft.  |

# Foundation Type

Daylight Basement

### **Design Features**

- Best Selling Plan
- Bonus Space @ Lower Floor
- Front and Rear Porch
- Great Room
- Laundry Room @ Main Floor
- Master Bedroom @ Main Floor Rear
- Suncadia Collection
- Vacation Plan
- View Lot Rear