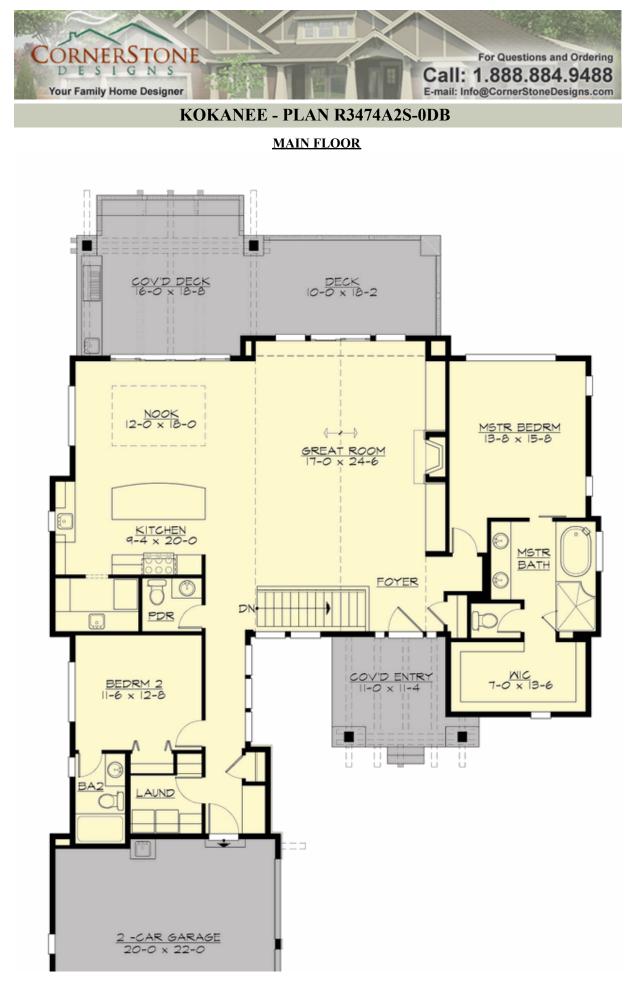

# KOKANEE - PLAN R3474A2S-0DB

## Area Summary

| Total Area:   | 3657 sq. ft. |
|---------------|--------------|
| Main Floor:   | 2043 sq. ft. |
| Lower Floor:  | 1614 sq. ft. |
| Garage Floor: | 564 sq. ft.  |

### **Design Features**

- Best Selling Plan
- Bonus Space @ Lower Floor
- Front and Rear Porch
- Great Room
- Laundry Room @ Main Floor
- Master Bedroom @ Main Floor Rear
- Suncadia Collection
- Vacation Plan
- View Lot Rear