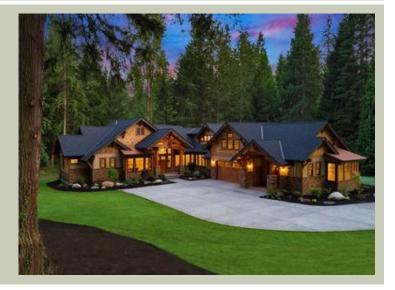

## Architectural Style

Craftsman Lodge Mountain

### **Design Features**

- Best Selling Plan
- Bonus Space @ Upper Floor
- Den/Office
- Great Room
- Laundry Room @ Main Floor
- Master Bedroom @ Main Floor Rear
- Rear Porch
- Suncadia Collection
- View Lot Rear