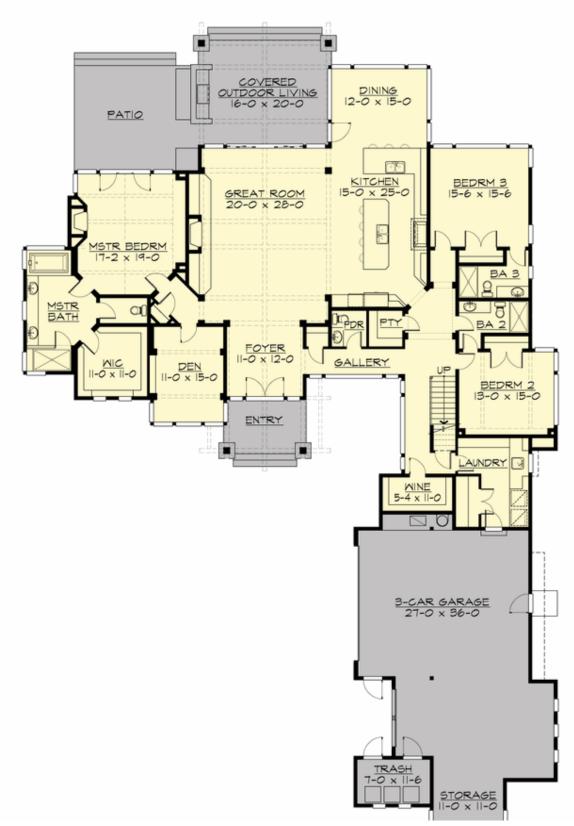

Total Area:4620 sq. ft.Garage Area:1280 sq. ft.Garage Area:1280 sq. ft.Garage Size:3Stories:2Bedrooms:4Full Baths:4Half Baths:1Width:84'-0"Depth:125'-0"Height:25'-6"Foundation:Crawl Space

MAIN FLOOR

| ×= |  | _ |
|----|--|---|

## Area Summary

| 4620 sq. ft. |
|--------------|
| 3600 sq. ft. |
| 1020 sq. ft. |
| 1280 sq. ft. |
|              |

#### Number of Rooms

| Bedrooms:   | 4 |
|-------------|---|
| Full Baths: | 4 |
| Half Baths: | 1 |

#### <u>Garage</u>

| Garage Size:          | 3    |
|-----------------------|------|
| Garage Door Location: | Side |

### **Design Features**

- Best Selling Plan
- Bonus Space @ Upper Floor
- Den/Office
- Great Room
- Laundry Room @ Main Floor
- Master Bedroom @ Main Floor Rear
- Rear Porch
- Suncadia Collection
- View Lot Rear