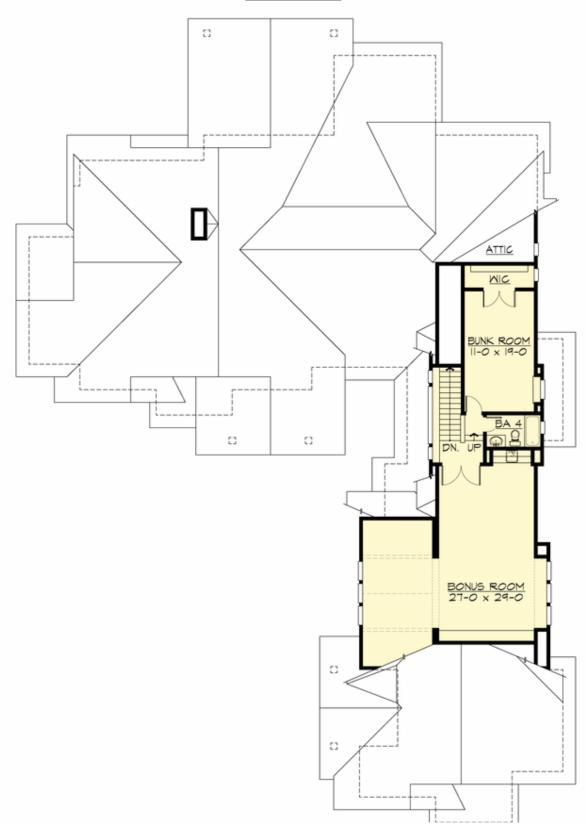

UPPER FLOOR

## Area Summary

| 4620 sq. ft. |
|--------------|
| 3600 sq. ft. |
| 1020 sq. ft. |
| 1280 sq. ft. |
|              |

### **Design Features**

- Best Selling Plan
- Bonus Space @ Upper Floor
- Den/Office
- Great Room
- Laundry Room @ Main Floor
- Master Bedroom @ Main Floor Rear
- Rear Porch
- Suncadia Collection
- View Lot Rear