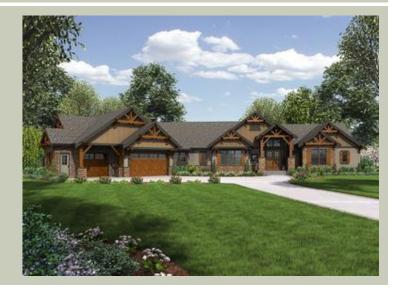

# FEATHERDALE - PLAN R3270A3FA-0

Total Area: 3270 sq. ft. Garage Area: 1160 sq. ft. Garage Area: 1160 sq. ft. Garage Size: 3

Garage Size: 3
Stories: 1
Bedrooms: 4
Full Baths: 3
Half Baths: 1
Width: 124'-0"
Depth: 88'-0"
Height: 23'-0"
Foundation: Crawl Space

## **Architectural Style**

Craftsman Lodge Ranch

### **Design Features**

- Best Selling Plan
- Great Room
- Laundry Room @ Main Floor
- Master Bedroom @ Main Floor Rear
- Rear Porch
- View Lot Rear
- Wide Lot