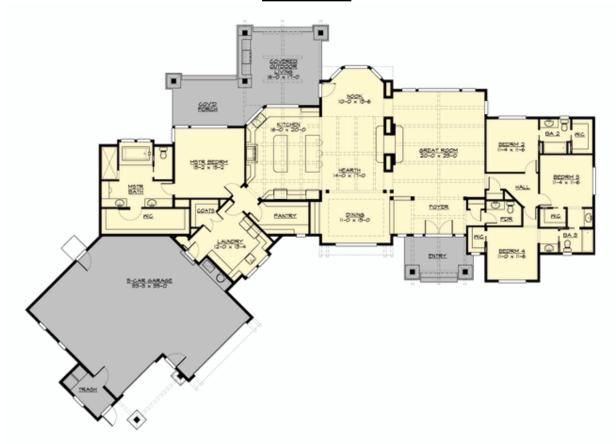

# **MAIN FLOOR**

## **Area Summary**

Total Area: 3270 sq. ft. Main Floor: 3270 sq. ft. Garage Floor: 1160 sq. ft.

#### **Number of Rooms**

Bedrooms: 4
Full Baths: 3
Half Baths: 1

#### **Garage**

Garage Size: 3
Garage Door Location: Front
Garage Type: Angled

### **Design Features**

- Best Selling Plan
- Great Room
- Laundry Room @ Main Floor
- Master Bedroom @ Main Floor Rear
- Rear Porch
- View Lot Rear
- Wide Lot