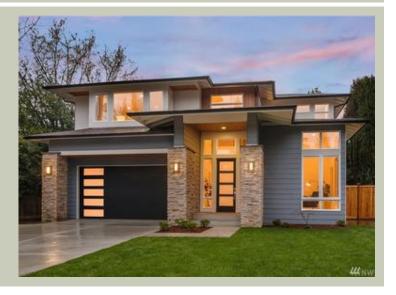

Total Area: 3115 sq. ft. Garage Area: 400 sq. ft. Garage Area: 400 sq. ft. Garage Size: 2

Garage Size: 2
Stories: 2
Bedrooms: 4
Full Baths: 2
Half Baths: 1
Width: 40'-0"
Depth: 60'-6"
Height: 25'-6"
Foundation: Crawl Space



# **MAIN FLOOR**



#### **UPPER FLOOR**



# **PLAN DETAILS**

# **Area Summary**

Total Area: 3115 sq. ft.
Main Floor: 1394 sq. ft.
Upper Floor: 1721 sq. ft.
Garage Floor: 400 sq. ft.

# **General Information**

 Stories:
 2

 Width:
 40'-0"

 Depth:
 60'-6"

 Height:
 25'-6"

# **Architectural Style**

Contemporary Modern Prarie

#### **Number of Rooms**

Bedrooms: 4
Full Baths: 2
Half Baths: 1

#### Garage

Garage Size: 2 Garage Door Location: Front

#### **Roof Pitches**

Primary: 4:12 Secondary: 3:12

#### Wall Heights

Main: 9'-0"
Upper: 8'-0"
3rd Floor: 0'-0"
Lower: 0'-0"

# **Foundation Type**

Crawl Space

### **Roof Framing**

Trusses

#### Floor Load

Live (lbs): 40 PSF Dead (lbs): 10 PSF

#### **Roof Load**

Live (lbs): 25 PSF Dead (lbs): 15 PSF Wind: 85 MPH

#### **Design F