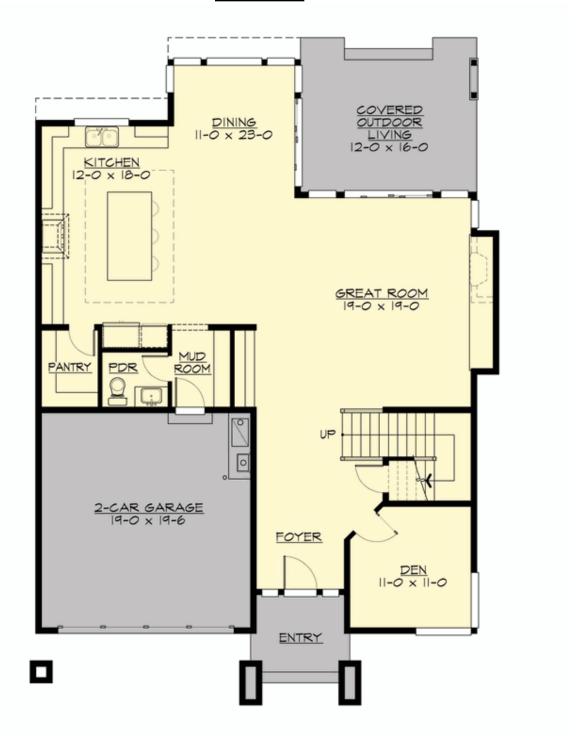

# **MAIN FLOOR**

# **Area Summary**

Total Area: 3115 sq. ft.
Main Floor: 1394 sq. ft.
Upper Floor: 1721 sq. ft.
Garage Floor: 400 sq. ft.

#### **Design Features**

- Bonus Space @ Upper Floor
- Den/Office
- Great Room
- Laundry Room @ Upper Floor
- Master Bedroom @ Upper Floor Front
- Narrow Lot
- Rear Porch
- View Lot Rear