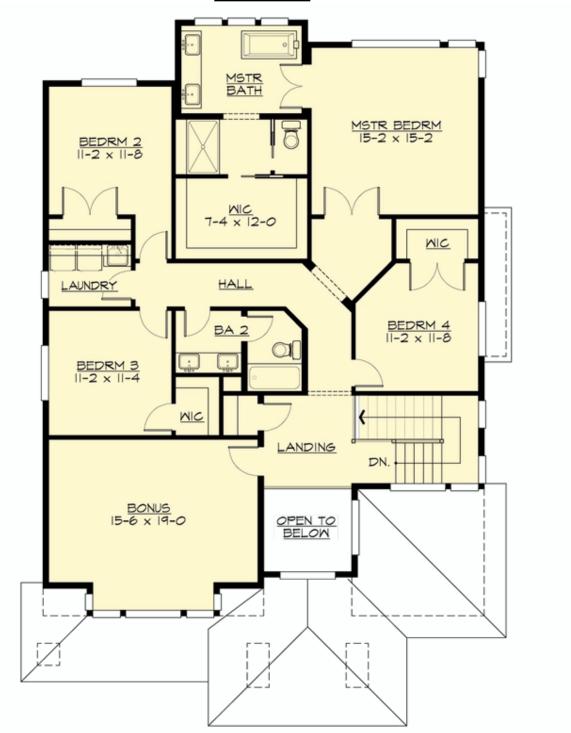

#### **UPPER FLOOR**

# **Area Summary**

Total Area: 3115 sq. ft.
Main Floor: 1394 sq. ft.
Upper Floor: 1721 sq. ft.
Garage Floor: 400 sq. ft.

#### **Design Features**

- Bonus Space @ Upper Floor
- Den/Office
- Great Room
- Laundry Room @ Upper Floor
- Master Bedroom @ Upper Floor Front
- Narrow Lot
- Rear Porch
- View Lot Rear