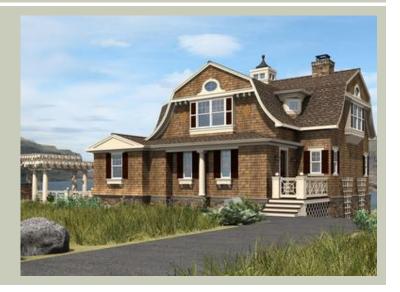

Total Area: 2330 sq. ft.
Garage Area: 0 sq. ft.
Garage Area: 0 sq. ft.
Garage Size: No Garage
Stories: 2

 Stories:
 2

 Bedrooms:
 3

 Full Baths:
 2

 Half Baths:
 1

 Width:
 55'-6"

 Depth:
 47'-6"

 Height:
 24'-0"

 Foundation:
 Crawl Space



## **MAIN FLOOR**



## **UPPER FLOOR**



## **PLAN DETAILS**

### **Area Summary**

Total Area: 2330 sq. ft. Main Floor: 1205 sq. ft. Upper Floor: 1125 sq. ft.

#### **General Information**

 Stories:
 2

 Width:
 55'-6"

 Depth:
 47'-6"

 Height:
 24'-0"

# **Architectural Style**

Cape Cod Carriage Hampton

### **Number of Rooms**

Bedrooms: 3
Full Baths: 2
Half Baths: 1

**Garage** No Garage

#### **Roof Pitches**

Primary: 6:12 Secondary: 24:12

### Wall Heights

Main: 9'-0"
Upper: 9'-0"
3rd Floor: 0'-0"
Lower: 0'-0"

## **Foundation Type**

Crawl Space

# **Roof Framing**

Trusses

#### Floor Load

Live (lbs): 40 PSF Dead (lbs): 10 PSF

#### **Roof Load**

Live (lbs): 25 PSF Dead (lbs): 15 PSF Wind: 85 MPH

### **Design Features**

- Great Room
- Laundry Room @ Main Floor
- Luxury