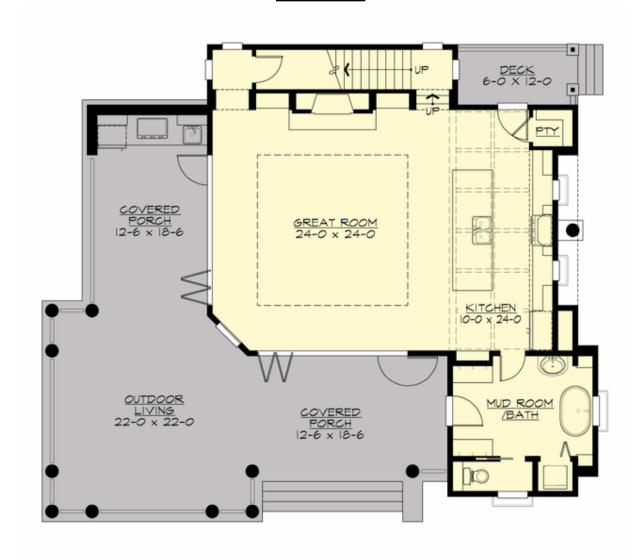

## **MAIN FLOOR**

### **Area Summary**

Total Area: 2330 sq. ft. Main Floor: 1205 sq. ft. Upper Floor: 1125 sq. ft.