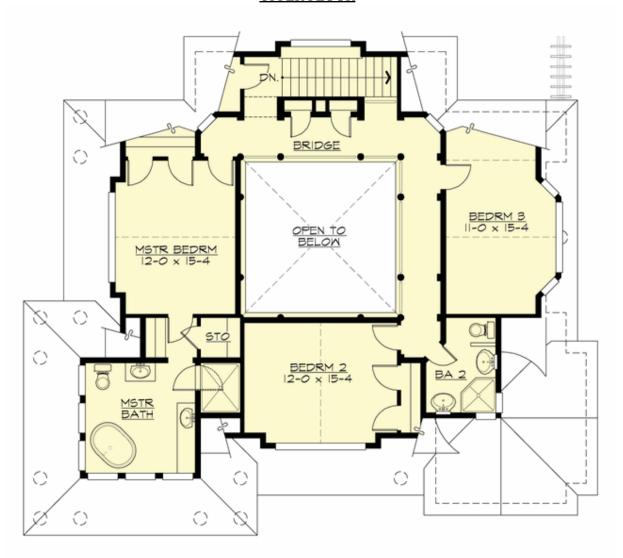

## **UPPER FLOOR**

### **Area Summary**

Total Area: 2330 sq. ft. Main Floor: 1205 sq. ft. Upper Floor: 1125 sq. ft.