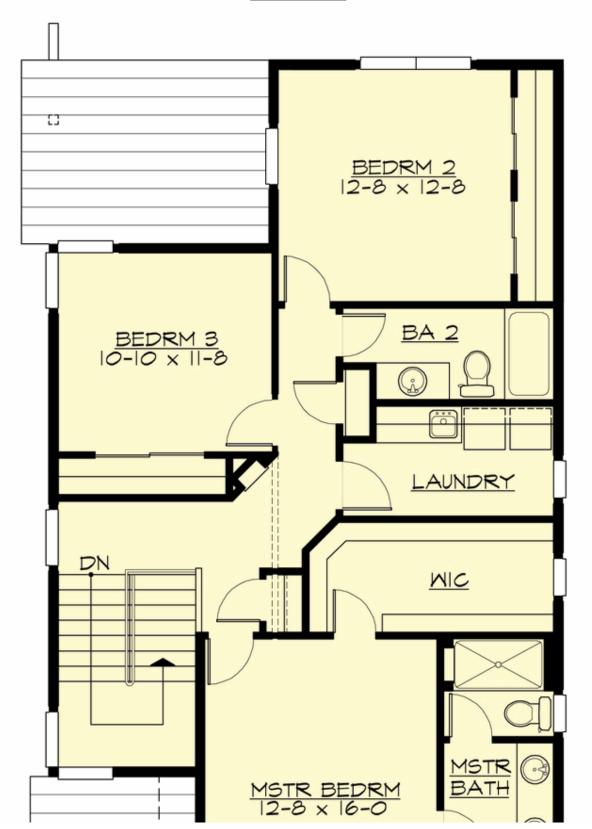

## **UPPER FLOOR**

**COPYRIGHT NOTICE:** It is illegal to build this plan without a legally obtained set of prints. It is illegal to copy or redraw these plans. Violation of U.S. Copyright Laws are punishable with fines up to \$150,000. After the purchase of plans, changes may be made by a qualified professional.

#### **Area Summary**

Total Area: 2897 sq. ft.
Main Floor: 1130 sq. ft.
Upper Floor: 1064 sq. ft.
Lower Floor: 703 sq. ft.
Garage Floor: 426 sq. ft.

### **Number of Rooms**

Bedrooms: 4
Full Baths: 3
Half Baths: 1