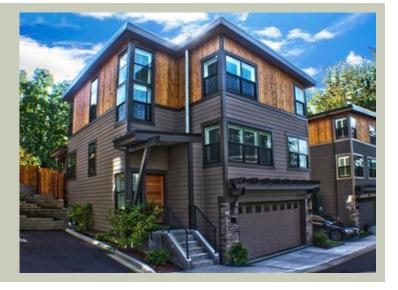

Total Area: 2897 sq. ft. Garage Area: 426 sq. ft. Garage Area: 426 sq. ft. Garage Size: 2

Garage Size: 2
Stories: 3
Bedrooms: 4
Full Baths: 3
Half Baths: 1
Width: 28'-0"
Depth: 46'-0"
Height: 21'-2"

Height: 21'-2" Foundation: Slab On Grade



#### **MAIN FLOOR**



**COPYRIGHT NOTICE:** It is illegal to build this plan without a legally obtained set of prints. It is illegal to copy or redraw these plans. Violation of U.S. Copyright Laws are punishable with fines up to \$150,000. After the purchase of plans, changes may be made by a qualified professional.



## **UPPER FLOOR**



**COPYRIGHT NOTICE:** It is illegal to build this plan without a legally obtained set of prints. It is illegal to copy or redraw these plans. Violation of U.S. Copyright Laws are punishable with fines up to \$150,000. After the purchase of plans, changes may be made by a qualified professional.



#### **LOWER FLOOR**



**COPYRIGHT NOTICE:** It is illegal to build this plan without a legally obtained set of prints. It is illegal to copy or redraw th