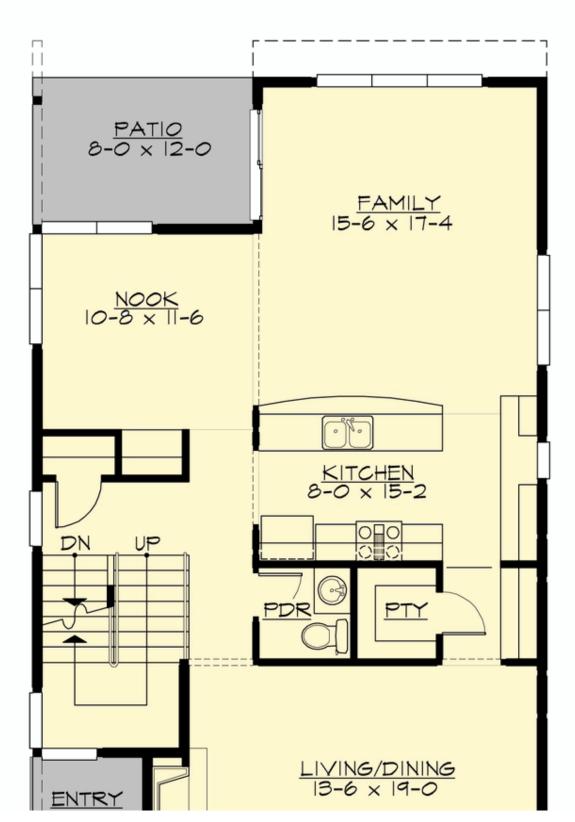

#### **MAIN FLOOR**

**COPYRIGHT NOTICE:** It is illegal to build this plan without a legally obtained set of prints. It is illegal to copy or redraw these plans. Violation of U.S. Copyright Laws are punishable with fines up to \$150,000. After the purchase of plans, changes may be made by a qualified professional.

#### **Area Summary**

Total Area: 2897 sq. ft.
Main Floor: 1130 sq. ft.
Upper Floor: 1064 sq. ft.
Lower Floor: 703 sq. ft.
Garage Floor: 426 sq. ft.