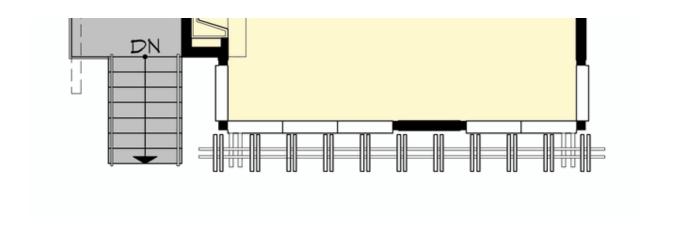

#### **LOWER FLOOR**

**COPYRIGHT NOTICE:** It is illegal to build this plan without a legally obtained set of prints. It is illegal to copy or redraw these plans. Violation of U.S. Copyright Laws are punishable with fines up to \$150,000. After the purchase of plans, changes may be made by a qualified professional.

#### **Area Summary**

Total Area: 2897 sq. ft.
Main Floor: 1130 sq. ft.
Upper Floor: 1064 sq. ft.
Lower Floor: 703 sq. ft.
Garage Floor: 426 sq. ft.