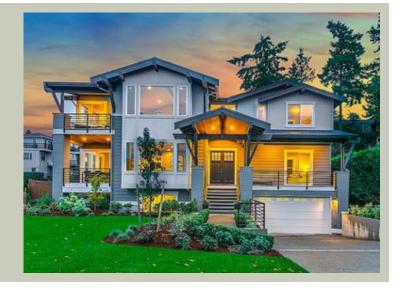

Total Area: 4031 sq. ft. Garage Area: 500 sq. ft. Garage Area: 500 sq. ft. Garage Size: 2

Garage Size: 2
Stories: 3
Bedrooms: 5
Full Baths: 5
Width: 60'-0"
Depth: 46'-0"

Height: 25'-0"
Foundation: Daylight Basement



## **MAIN FLOOR**



## **UPPER FLOOR**







## **PLAN DETAILS**

## **Area Summary**

Total Area: 4031 sq. ft.
Main Floor: 1460 sq. ft.
Upper Floor: 1425 sq. ft.
Lower Floor: 1146 sq. ft.
Garage Floor: 500 sq. ft.

#### **General Information**

 Stories:
 3

 Width:
 60'-0"

 Depth:
 46'-0"

 Height:
 25'-0"

#### **Architectural Style**

Contemporary Craftsman Northwest

## **Number of Rooms**

Bedrooms: 5 Full Baths: 5

#### Garage

Garage Size: 2
Garage Door Location: Front
Garage Type: Under

### **Roof Pitches**

Primary: 4:12 Secondary: 3:12

## Wall Heights

Main: 10'-0"
Upper: 9'-0"
3rd Floor: 0'-0"
Lower: 9'-0"

## **Foundation Type**

Daylight Basement

## **Roof Framing**

Combination

## Floor Load

Live (lbs): 40 PSF Dead (lbs): 10 PSF

#### **Roof Load**

Live (lbs): 25