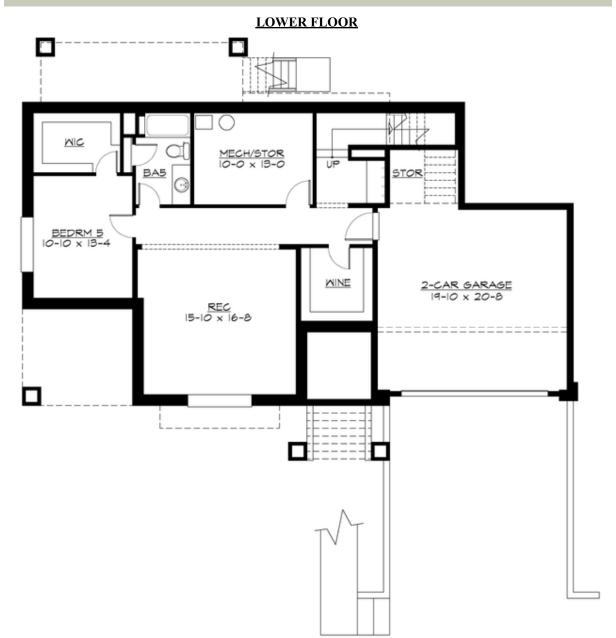

## **Area Summary**

Total Area: 4031 sq. ft.
Main Floor: 1460 sq. ft.
Upper Floor: 1425 sq. ft.
Lower Floor: 1146 sq. ft.
Garage Floor: 500 sq. ft.

#### Garage

Garage Size: 2
Garage Door Location: Front
Garage Type: Under

## **Foundation Type**

Daylight Basement