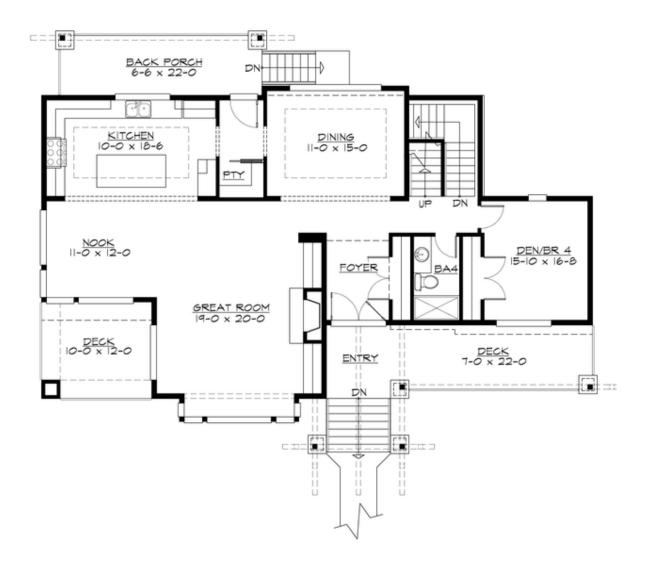

## **MAIN FLOOR**

## **Area Summary**

Total Area: 4031 sq. ft.
Main Floor: 1460 sq. ft.
Upper Floor: 1425 sq. ft.
Lower Floor: 1146 sq. ft.
Garage Floor: 500 sq. ft.