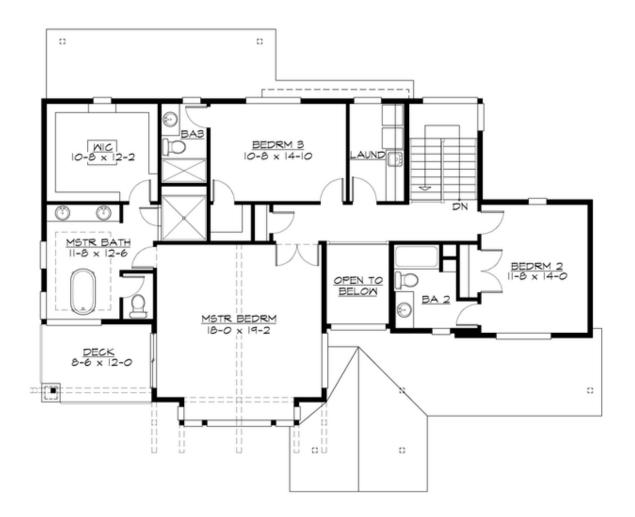

## **UPPER FLOOR**

## **Area Summary**

Total Area: 4031 sq. ft.
Main Floor: 1460 sq. ft.
Upper Floor: 1425 sq. ft.
Lower Floor: 1146 sq. ft.
Garage Floor: 500 sq. ft.