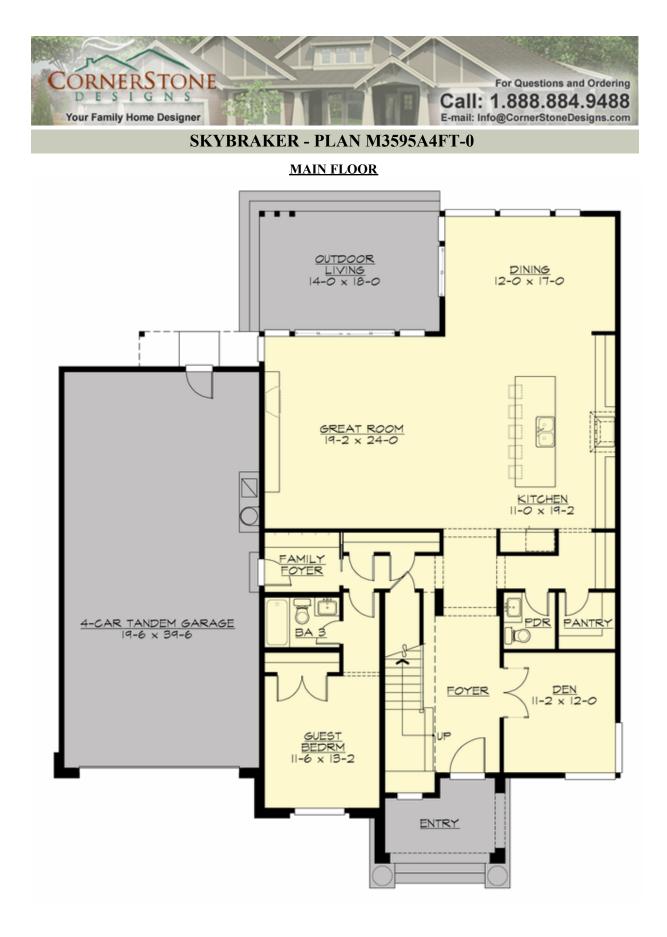

# SKYBRAKER - PLAN M3595A4FT-0

Total Area:3714 sq. ft.Garage Area:820 sq. ft.Garage Area:820 sq. ft.Garage Size:4Stories:2Bedrooms:5Full Baths:3Half Baths:1Width:56'-0"Depth:65'-0"Height:25'-0"Foundation:Crawl Space

## Area Summary

| Total Area:   | 3714 sq. ft. |
|---------------|--------------|
| Main Floor:   | 1862 sq. ft. |
| Upper Floor:  | 1852 sq. ft. |
| Garage Floor: | 820 sq. ft.  |

#### <u>Garage</u>

| Garage Size:          | 4      |
|-----------------------|--------|
| Garage Door Location: | Front  |
| Garage Type:          | Tandem |

## **Design Features**

- Bonus Space @ Upper Floor
- Den/Office
- Great Room
- Laundry Room @ Upper Floor
- Master Bedroom @ Upper Floor Rear
- Rear Porch
- View Lot Rear
- Wide Lot