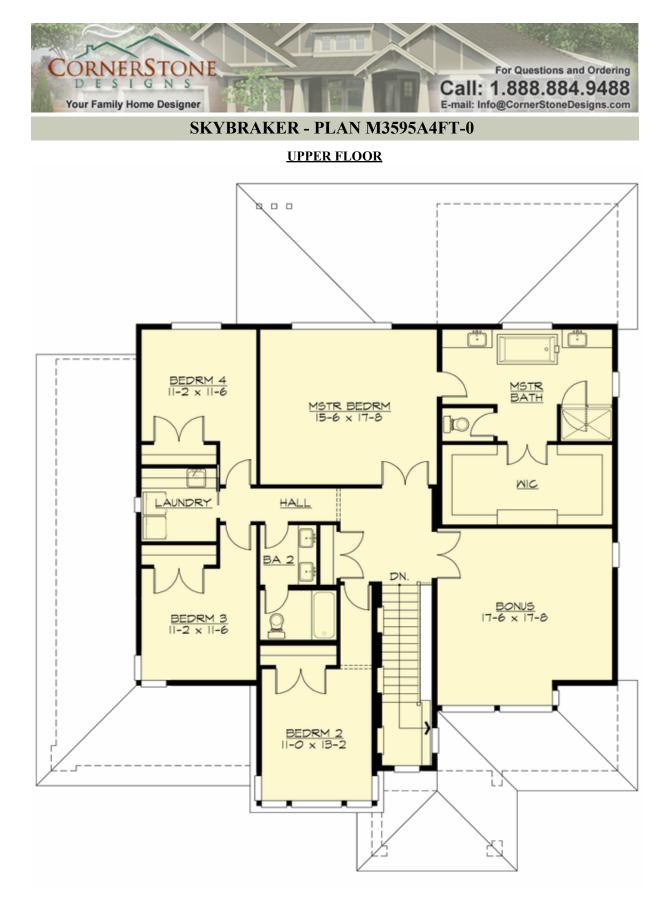

# SKYBRAKER - PLAN M3595A4FT-0

Total Area:3714 sq. ft.Garage Area:820 sq. ft.Garage Area:820 sq. ft.Garage Size:4Stories:2Bedrooms:5Full Baths:3Half Baths:1Width:56'-0"Depth:65'-0"Height:25'-0"Foundation:Crawl Space

## Area Summary

| Total Area:   | 3714 sq. ft. |
|---------------|--------------|
| Main Floor:   | 1862 sq. ft. |
| Upper Floor:  | 1852 sq. ft. |
| Garage Floor: | 820 sq. ft.  |

## **Design Features**

- Bonus Space @ Upper Floor
- Den/Office
- Great Room
- Laundry Room @ Upper Floor
- Master Bedroom @ Upper Floor Rear
- Rear Porch
- View Lot Rear
- Wide Lot