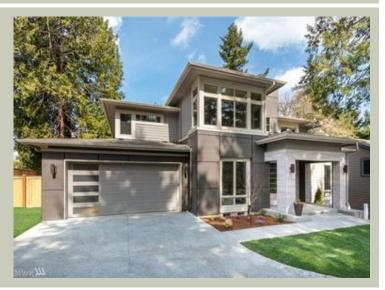

# SKYBRAKER - PLAN M3595A4FT-0

Total Area:3714 sq. ft.Garage Area:820 sq. ft.Garage Area:820 sq. ft.Garage Size:4Stories:2Bedrooms:5Full Baths:3Half Baths:1Width:56'-0"Depth:65'-0"Height:25'-0"Foundation:Crawl Space

## Architectural Style

| Contemporary |
|--------------|
| Modern       |
| Prarie       |