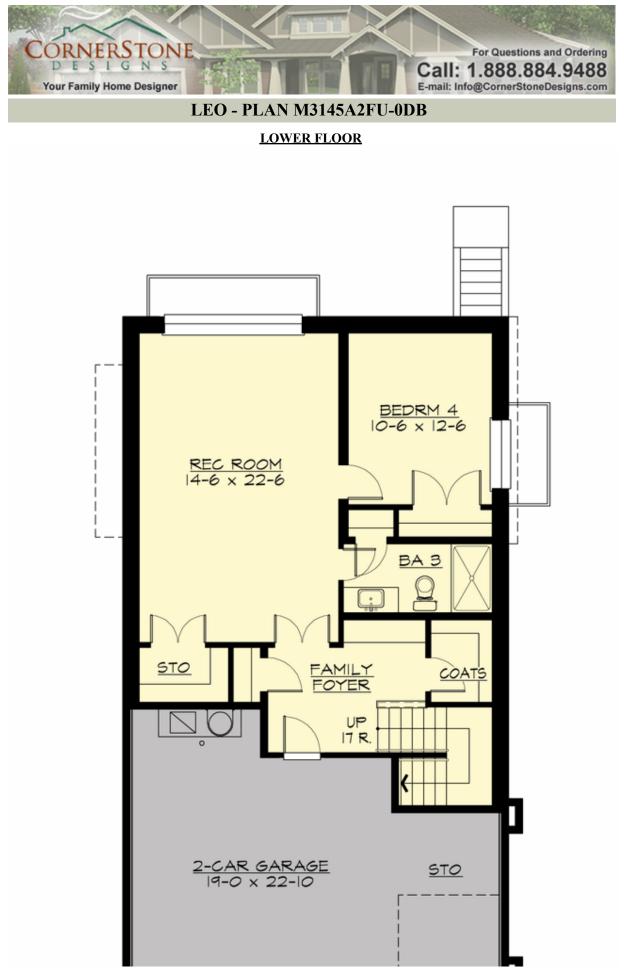

:2Stories:3Bedrooms:4Full Baths:3Half Baths:1Width:28'-0"Depth:52'-0"Height:28'-0"Foundation:Daylight Basement





**COPYRIGHT NOTICE:** It is illegal to build this plan without a legally obtained set of prints. It is illegal to copy or redraw these plans. Violation of U.S. Copyright Laws are punishable with fines up to \$150,000. After the purchase of plans, changes may be made by a qualified professional.



CORNERSTONE DESIGNS Your Family Home Designer

# LEO - PLAN M3145A2FU-0DB

UPPER FLOOR



COPYRIGHT NOTICE: It is illegal to build this plan without a legally obtained set of prints. It is illegal to copy or redraw these plans. Violation of U.S. Copyright Laws are punishable with fines up to \$150,000. After the purchase of plans, changes may be made by a qualified professional.





COPYRIGHT NOTICE: It is illegal to build this plan without a legally obtained set of prints. It is illegal to copy or redraw these plans. Violation of U.S. Copyright Laws are punishable with fines up to \$150,000. After the purchase of plans, changes may be made by a qualified professional.





## LEO - PLAN M3145A2FU-0DB

# PLAN DETAILS

## Area Summary

| Total Area:   | 3145 sq. ft. |
|---------------|--------------|
| Main Floor:   | 1209 sq. ft. |
| Upper Floor:  | 1056 sq. ft. |
| Lower Floor:  | 880 sq. ft.  |
| Garage Floor: | 545 sq. ft.  |

#### **General Information**

| Stories: | 3      |
|----------|--------|
| Width:   | 28'-0" |
| Depth:   | 52'-0" |
| Height:  | 28'-0" |

# Architectural Style

## Number of Rooms

| Bedrooms:   | 4 |
|-------------|---|
| Full Baths: |