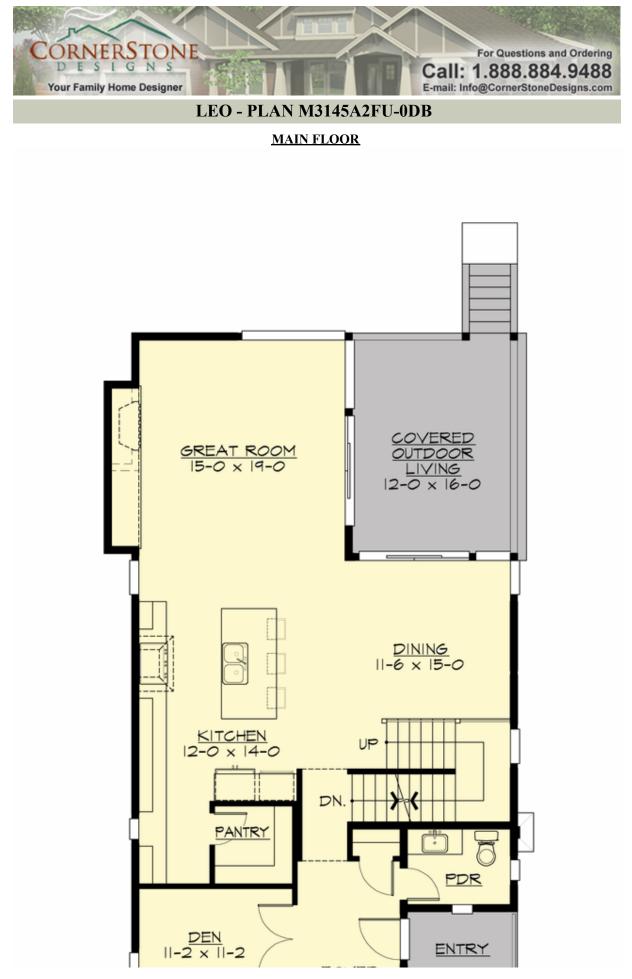

## LEO - PLAN M3145A2FU-0DB

## Area Summary

| Total Area:   | 3145 sq. ft. |
|---------------|--------------|
| Main Floor:   | 1209 sq. ft. |
| Upper Floor:  | 1056 sq. ft. |
| Lower Floor:  | 880 sq. ft.  |
| Garage Floor: | 545 sq. ft.  |

#### **Design Features**

- Bonus Space @ Lower Floor
- Den/Office
- Great Room
- Laundry Room @ Upper Floor
- Master Bedroom @ Upper Floor Rear
- Rear Porch