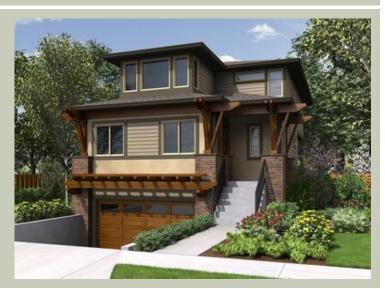

Total Area:3145 sq. ft.Garage Area:545 sq. ft.Garage Area:545 sq. ft.Garage Size:2Stories:3Bedrooms:4Full Baths:3Half Baths:1Width:28'-0"Depth:52'-0"Height:28'-0"Foundation:Daylight Basement

**COPYRIGHT NOTICE:** It is illegal to build this plan without a legally obtained set of prints. It is illegal to copy or redraw these plans. Violation of U.S. Copyright Laws are punishable with fines up to \$150,000. After the purchase of plans, changes may be made by a qualified professional.

## LEO - PLAN M3145A2FU-0DB

# Architectural Style