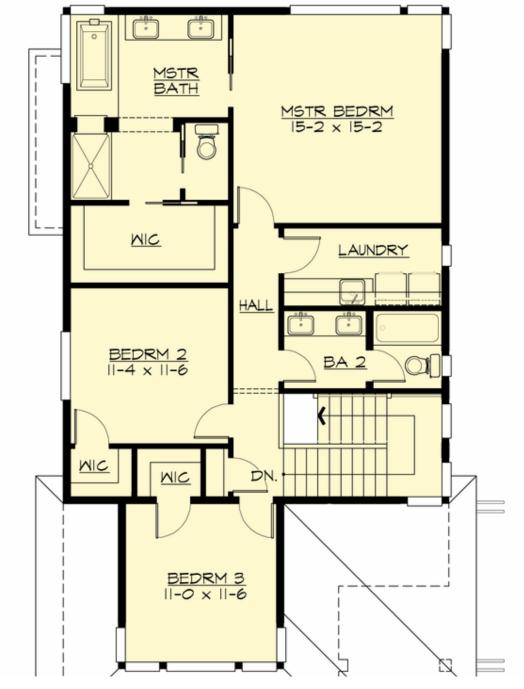

# LEO - PLAN M3145A2FU-0DB

UPPER FLOOR

COPYRIGHT NOTICE: It is illegal to build this plan without a legally obtained set of prints. It is illegal to copy or redraw these plans. Violation of U.S. Copyright Laws are punishable with fines up to \$150,000. After the purchase of plans, changes may be made by a qualified professional.

## Area Summary

| Total Area:   | 3145 sq. ft. |
|---------------|--------------|
| Main Floor:   | 1209 sq. ft. |
| Upper Floor:  | 1056 sq. ft. |
| Lower Floor:  | 880 sq. ft.  |
| Garage Floor: | 545 sq. ft.  |

## Number of Rooms

| Bedrooms:   | 4 |
|-------------|---|
| Full Baths: | 3 |
| Half Baths: | 1 |

#### **Design Features**

- Bonus Space @ Lower Floor
- Den/Office
- Great Room
- Laundry Room @ Upper Floor
- Master Bedroom @ Upper Floor Rear
- Rear Porch