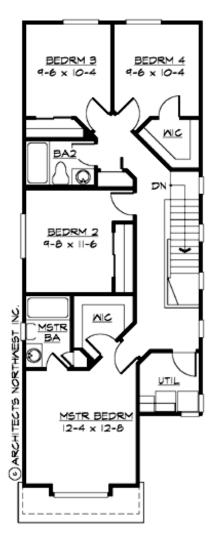

#### **UPPER FLOOR**

COPYRIGHT NOTICE: It is illegal to build this plan without a legally obtained set of prints. It is illegal to copy or redraw these plans. Violation of U.S. Copyright Laws are punishable with fines up to \$150,000. After the purchase of plans, changes may be made by a qualified professional.

## Area Summary

| Total Area:   | 1625 sq. ft. |
|---------------|--------------|
| Main Floor:   | 690 sq. ft.  |
| Upper Floor:  | 935 sq. ft.  |
| Garage Floor: | 268 sq. ft.  |

#### Number of Rooms

| Bedrooms:   | 4 |
|-------------|---|
| Full Baths: | 2 |
| Half Baths: | 1 |