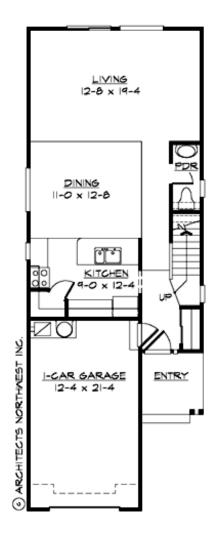

### MAIN FLOOR

COPYRIGHT NOTICE: It is illegal to build this plan without a legally obtained set of prints. It is illegal to copy or redraw these plans. Violation of U.S. Copyright Laws are punishable with fines up to \$150,000. After the purchase of plans, changes may be made by a qualified professional.

## Area Summary

| Total Area:   | 1625 sq. ft. |
|---------------|--------------|
| Main Floor:   | 690 sq. ft.  |
| Upper Floor:  | 935 sq. ft.  |
| Garage Floor: | 268 sq. ft.  |