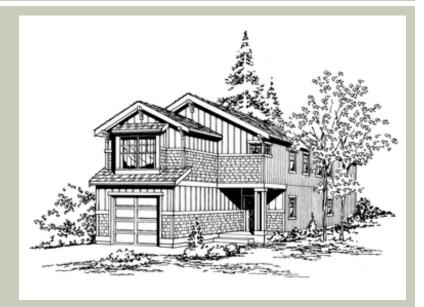

# **CARLETON - PLAN M1625A1F-1**

Total Area:1625 sq. ft.Garage Area:268 sq. ft.Garage Area:268 sq. ft.Garage Size:1Stories:2Bedrooms:4Full Baths:2Half Baths:1Width:20'-0"Depth:55'-0"Height:21'-6"Foundation:Crawl Space

## **CARLETON - PLAN M1625A1F-1**

## Architectural Style

Craftsman Northwest Shotgun