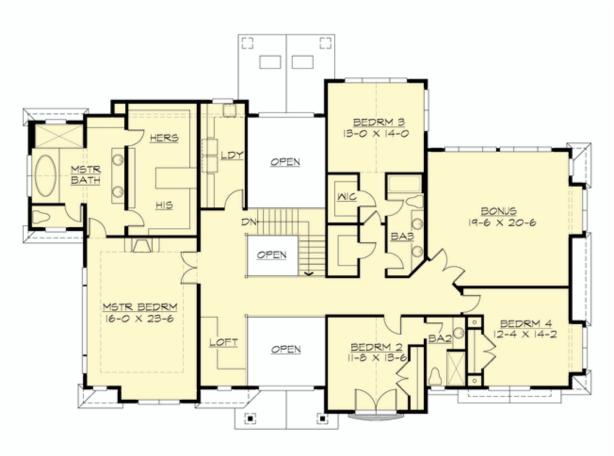

## **MEYDENBAUER - PLAN M5086A3S-0**

UPPER FLOOR

COPYRIGHT NOTICE: It is illegal to build this plan without a legally obtained set of prints. It is illegal to copy or redraw these plans. Violation of U.S. Copyright Laws are punishable with fines up to \$150,000. After the purchase of plans, changes may be made by a qualified professional.

### Area Summary

| Total Area:   | 5086 sq. ft. |
|---------------|--------------|
| Main Floor:   | 2379 sq. ft. |
| Upper Floor:  | 2707 sq. ft. |
| Garage Floor: | 798 sq. ft.  |

#### **Design Features**

- Bonus Space @ Upper Floor
- Den/Office
- Great Room
- Laundry Room @ Upper Floor
- Master Bedroom @ Upper Floor Front
- Rear Porch
- Wide Lot

COPYRIGHT NOTICE: It is illegal to build this plan without a legally obtained set of prints. It is illegal to copy or redraw these plans. Violation of U.S. Copyright Laws are punishable with fines up to \$150,000. After the purchase of plans, changes may be made by a qualified professional.