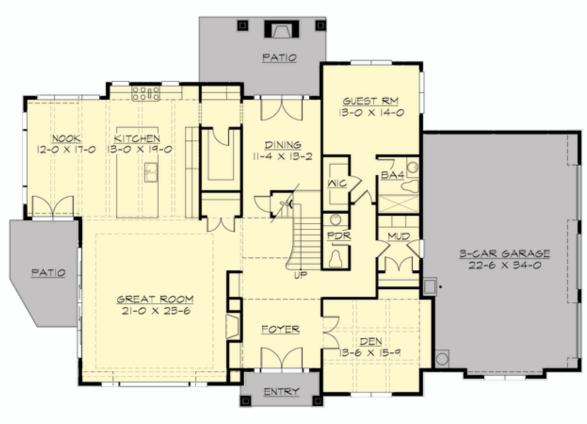

### Area Summary

| Total Area:   | 5086 sq. ft. |
|---------------|--------------|
| Main Floor:   | 2379 sq. ft. |
| Upper Floor:  | 2707 sq. ft. |
| Garage Floor: | 798 sq. ft.  |

#### **Design Features**

- Bonus Space @ Upper Floor
- Den/Office
- Great Room
- Laundry Room @ Upper Floor
- Master Bedroom @ Upper Floor Front
- Rear Porch
- Wide Lot

COPYRIGHT NOTICE: It is illegal to build this plan without a legally obtained set of prints. It is illegal to copy or redraw these plans. Violation of U.S. Copyright Laws are punishable with fines up to \$150,000. After the purchase of plans, changes may be made by a qualified professional.