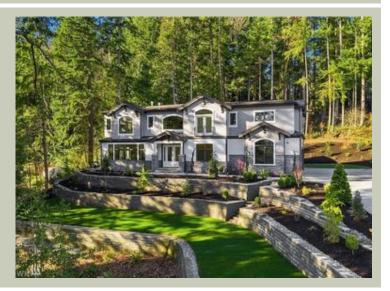

# **MEYDENBAUER - PLAN M5086A3S-0**

Total Area:5086 sq. ft.Garage Area:798 sq. ft.Garage Area:798 sq. ft.Garage Size:3Stories:2Bedrooms:5Full Baths:4Half Baths:1Width:81'-0"Depth:56'-0"Height:25'-0"Foundation:Crawl Space

## Architectural Style

Craftsman Northwest Shingle