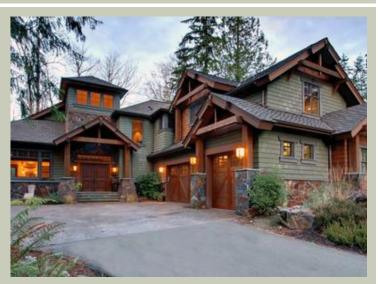

# HIGHLANDS - PLAN M3634A3S-0

| Total Area:  | 3698 sq. ft.  |
|--------------|---------------|
| Garage Area  |               |
| Garage Area  | : 942 sq. ft. |
| Garage Size: | 3             |
| Stories:     | 2             |
| Bedrooms:    | 3             |
| Full Baths:  | 2             |
| Half Baths:  | 1             |
| Width:       | 64'-6"        |
| Depth:       | 76'-6"        |
| Height:      | 29'-6"        |
| Foundation:  | Crawl Space   |
|              |               |

# HIGHLANDS - PLAN M3634A3S-0

# Architectural Style

Craftsman Lodge Shingle