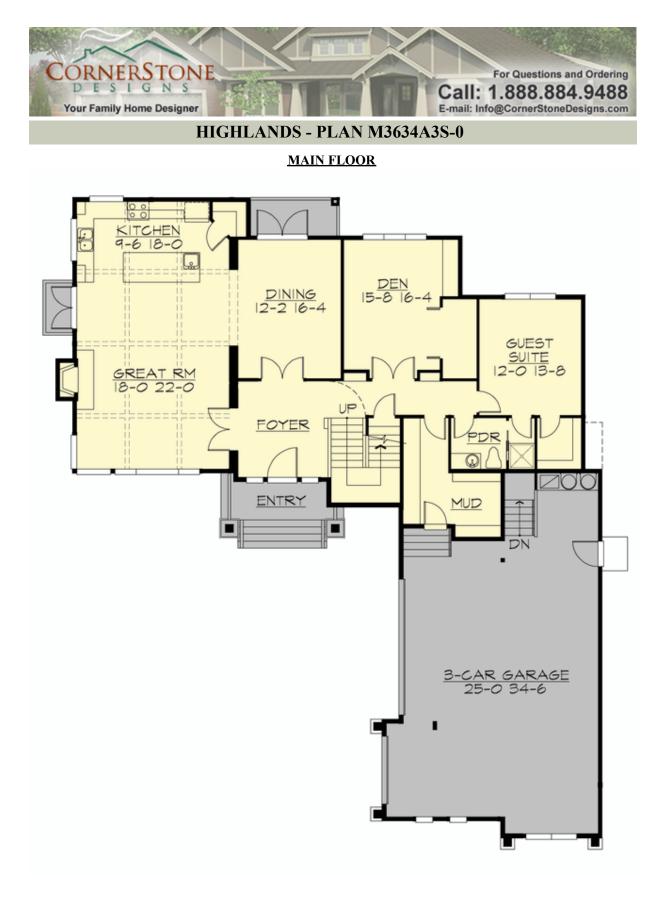

## Area Summary

| Total Area:   | 3698 sq. ft. |
|---------------|--------------|
| Main Floor:   | 1749 sq. ft. |
| Upper Floor:  | 1949 sq. ft. |
| Garage Floor: | 942 sq. ft.  |

## **Design Features**

- Bonus Space @ Upper Floor
- Den/Office
- Front and Rear Porch
- Laundry Room @ Main Floor
- Living & Family Room
- Master Bedroom @ Upper Floor Rear
- Wide Lot

COPYRIGHT NOTICE: It is illegal to build this plan without a legally obtained set of prints. It is illegal to copy or redraw these plans. Violation of U.S. Copyright Laws are punishable with fines up to \$150,000. After the purchase of plans, changes may be made by a qualified professional.