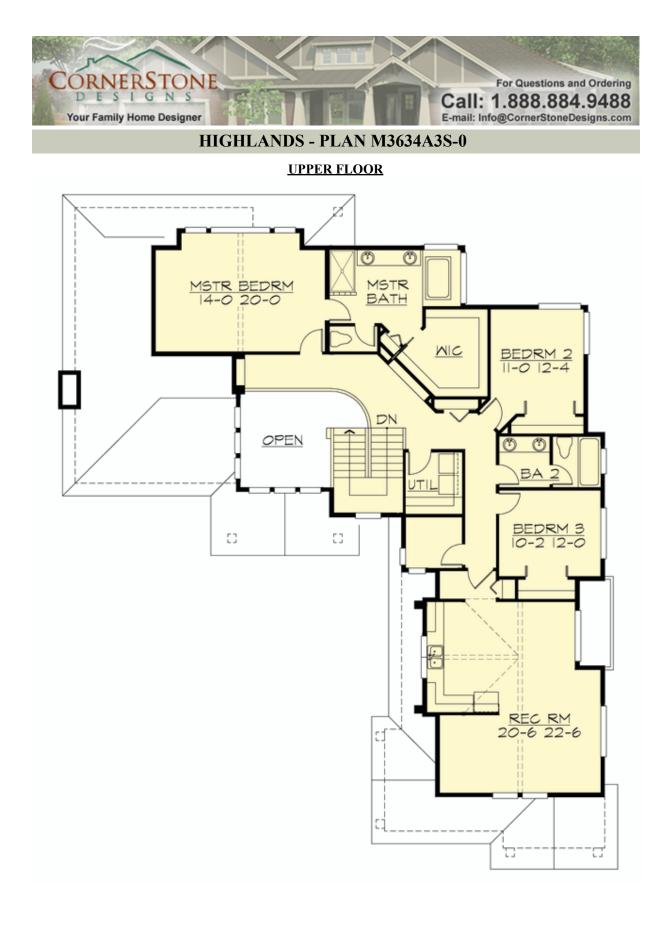

## Area Summary

| Total Area:   | 3698 sq. ft. |
|---------------|--------------|
| Main Floor:   | 1749 sq. ft. |
| Upper Floor:  | 1949 sq. ft. |
| Garage Floor: | 942 sq. ft.  |

## **Design Features**

- Bonus Space @ Upper Floor
- Den/Office
- Front and Rear Porch
- Laundry Room @ Main Floor
- Living & Family Room
- Master Bedroom @ Upper Floor Rear
- Wide Lot

COPYRIGHT NOTICE: It is illegal to build this plan without a legally obtained set of prints. It is illegal to copy or redraw these plans. Violation of U.S. Copyright Laws are punishable with fines up to \$150,000. After the purchase of plans, changes may be made by a qualified professional.