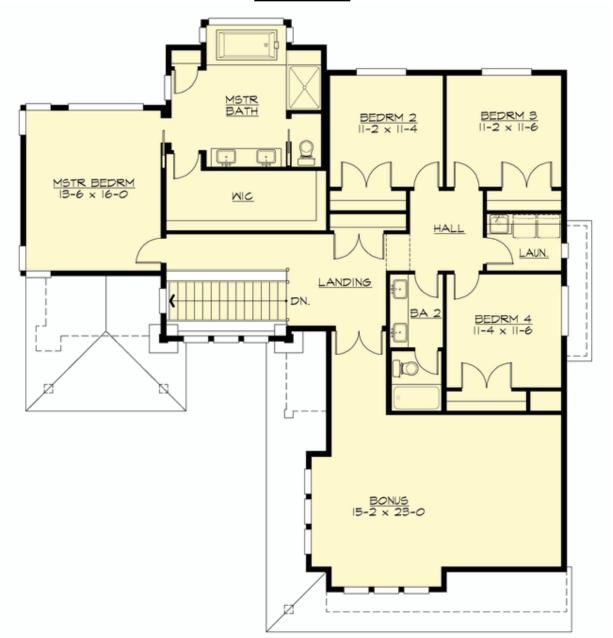

#### **UPPER FLOOR**

### **Area Summary**

Total Area: 3325 sq. ft.
Main Floor: 1435 sq. ft.
Upper Floor: 1890 sq. ft.
Garage Floor: 513 sq. ft.

#### **Number of Rooms**

Bedrooms: 4
Full Baths: 2
Half Baths: 1

## **Design Features**

- Bonus Space @ Upper Floor
- Den/Office
- Great Room
- Laundry Room @ Upper Floor
- Master Bedroom @ Upper Floor Rear
- View Lot Rear