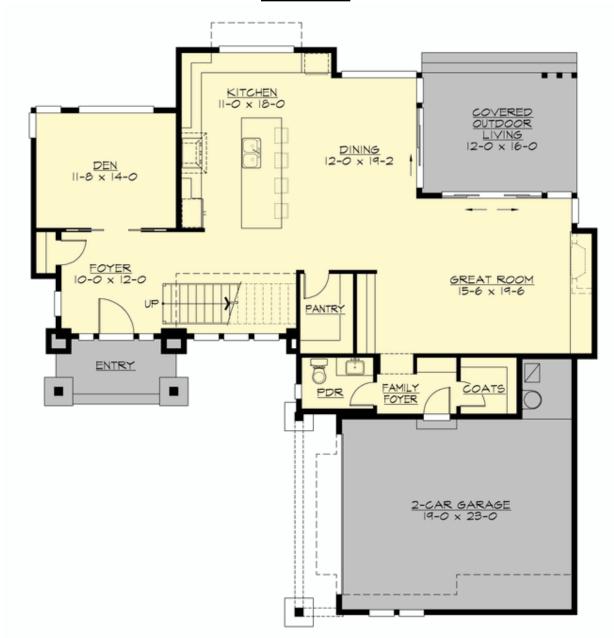

## **MAIN FLOOR**

### **Area Summary**

Total Area: 3325 sq. ft.
Main Floor: 1435 sq. ft.
Upper Floor: 1890 sq. ft.
Garage Floor: 513 sq. ft.

## **Design Features**

- Bonus Space @ Upper Floor
- Den/Office
- Great Room
- Laundry Room @ Upper Floor
- Master Bedroom @ Upper Floor Rear
- View Lot Rear