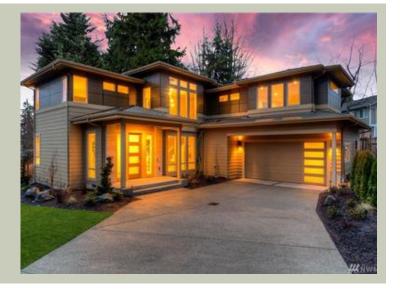

Total Area: 3325 sq. ft. Garage Area: 513 sq. ft. Garage Area: 513 sq. ft. Garage Size: 2

Garage Size: 2
Stories: 2
Bedrooms: 4
Full Baths: 2
Half Baths: 1
Width: 54'-6"
Depth: 56'-6"
Height: 25'-6"
Foundation: Crawl Space



## **MAIN FLOOR**



#### **UPPER FLOOR**



## **PLAN DETAILS**

### **Area Summary**

Total Area: 3325 sq. ft.
Main Floor: 1435 sq. ft.
Upper Floor: 1890 sq. ft.
Garage Floor: 513 sq. ft.

## **General Information**

 Stories:
 2

 Width:
 54'-6"

 Depth:
 56'-6"

 Height:
 25'-6"

## **Architectural Style**

Contemporary Northwest Prarie

#### **Number of Rooms**

Bedrooms: 4
Full Baths: 2
Half Baths: 1

#### Garage

Garage Size: 2 Garage Door Location: Side

#### **Roof Pitches**

Primary: 4:12

#### **Wall Heights**

Main: 9'-0"
Upper: 8'-0"
3rd Floor: 0'-0"
Lower: 0'-0"

## **Foundation Type**

Crawl Space

### **Roof Framing**

Trusses

#### Floor Load

Live (lbs): 40 PSF Dead (lbs): 10 PSF

#### **Roof Load**

Live (lbs): 25 PSF Dead (lbs): 15 PSF Wind: 85 MPH

## **Design Featur