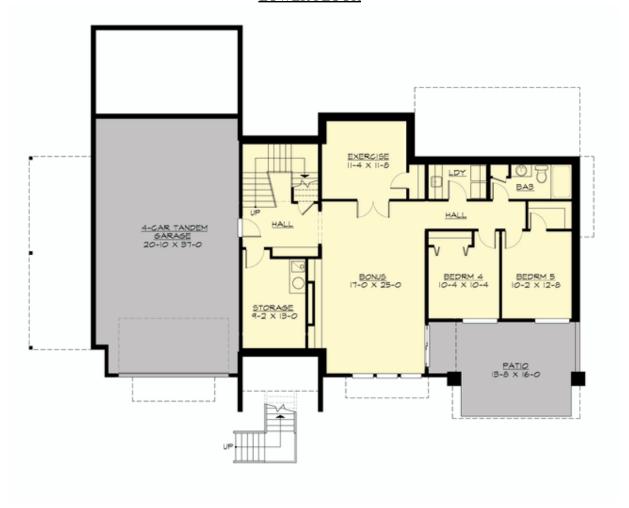

## **LOWER FLOOR**

#### **Area Summary**

Total Area: 4366 sq. ft.
Main Floor: 2864 sq. ft.
Lower Floor: 1502 sq. ft.
Garage Floor: 741 sq. ft.

#### Garage

Garage Size: 4
Garage Door Location: Front
Garage Type: Tandem