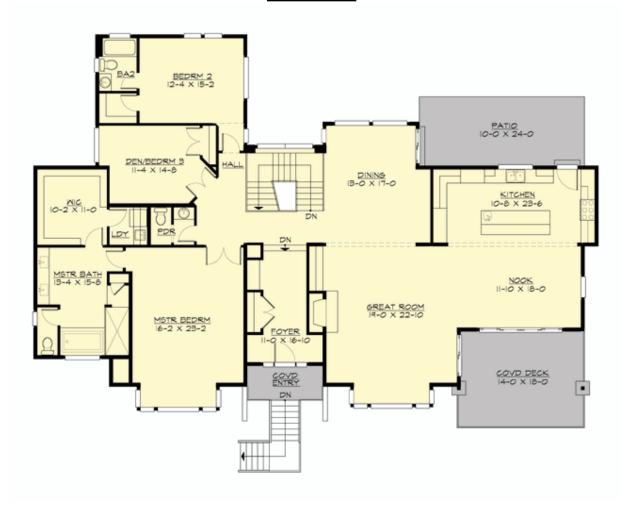

## **MAIN FLOOR**

#### **Area Summary**

Total Area: 4366 sq. ft.
Main Floor: 2864 sq. ft.
Lower Floor: 1502 sq. ft.
Garage Floor: 741 sq. ft.