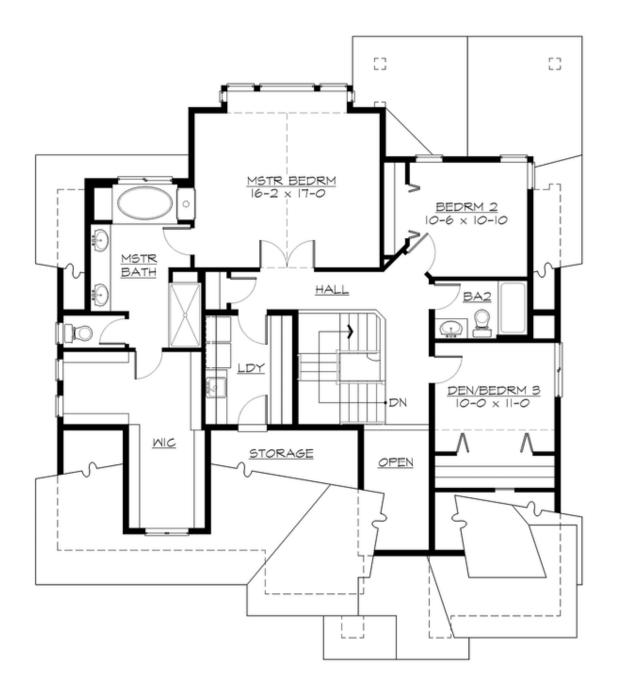

## **UPPER FLOOR**

## **Area Summary**

Total Area: 2388 sq. ft.
Main Floor: 1165 sq. ft.
Upper Floor: 1223 sq. ft.
Garage Floor: 599 sq. ft.