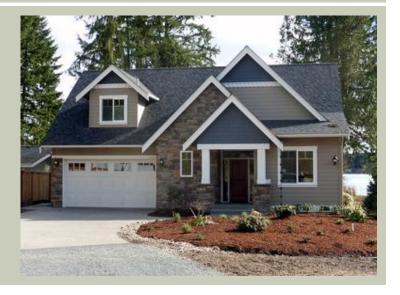

Total Area: 2388 sq. ft. Garage Area: 599 sq. ft. Garage Area: 599 sq. ft. Garage Size: 2

Garage Size: 2
Stories: 2
Bedrooms: 4
Full Baths: 2
Half Baths: 1
Width: 46'-0"
Depth: 53'-0"
Height: 25'-10"
Foundation: Crawl Space



## **MAIN FLOOR**



## **UPPER FLOOR**



## **PLAN DETAILS**

## **Area Summary**

Total Area: 2388 sq. ft.
Main Floor: 1165 sq. ft.
Upper Floor: 1223 sq. ft.
Garage Floor: 599 sq. ft.

## **General Information**

 Stories:
 2

 Width:
 46'-0"

 Depth:
 53'-0"

 Height:
 25'-10"

## **Architectural Style**

Craftsman Northwest Shingle

#### **Number of Rooms**

Bedrooms: 4
Full Baths: 2
Half Baths: 1

#### Garage

Garage Size: 2
Garage Door Location: Front

#### **Roof Pitches**

Primary: 12:12 Secondary: 10:12

#### **Wall Heights**

Main: 9'-0"
Upper: 9'-0"
3rd Floor: 0'-0"
Lower: 0'-0"

## **Foundation Type**

Crawl Space

# **Roof Framing**

Combination

## Floor Load

Live (lbs): 40 PSF Dead (lbs): 10 PSF

#### **Roof Load**

Live (lbs): 25 PSF Dead (lbs): 15 PSF Wind: 85 MPH

###