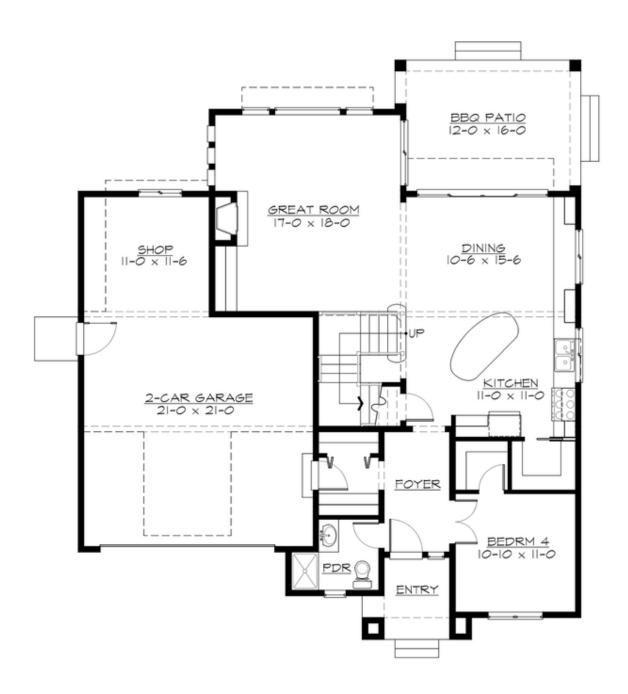

## **MAIN FLOOR**

## **Area Summary**

Total Area: 2388 sq. ft.
Main Floor: 1165 sq. ft.
Upper Floor: 1223 sq. ft.
Garage Floor: 599 sq. ft.