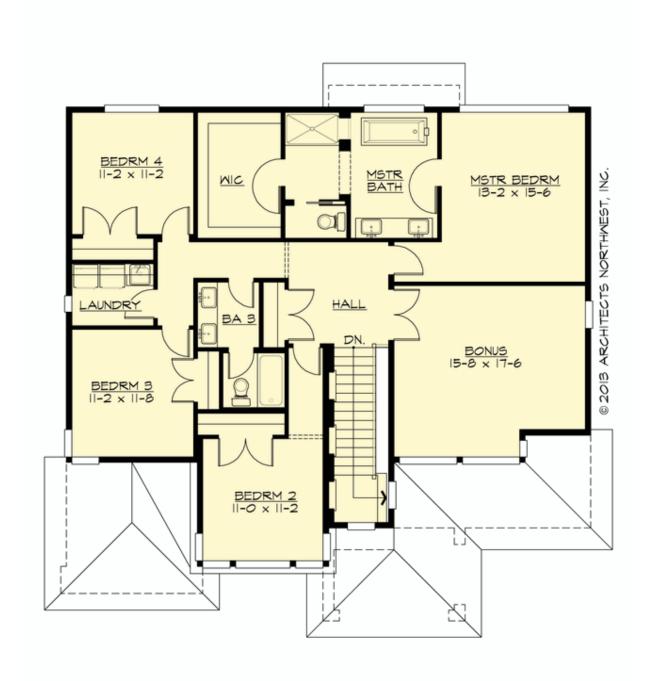

# **UPPER FLOOR**

### **Area Summary**

Total Area: 2785 sq. ft.
Main Floor: 1184 sq. ft.
Upper Floor: 1601 sq. ft.
Garage Floor: 790 sq. ft.

#### **Number of Rooms**

Bedrooms: 4
Full Baths: 3

# **Design Features**

- Bonus Space @ Upper Floor
- Den/Office
- Great Room
- Laundry Room @ Upper Floor
- Master Bedroom @ Upper Floor Rear