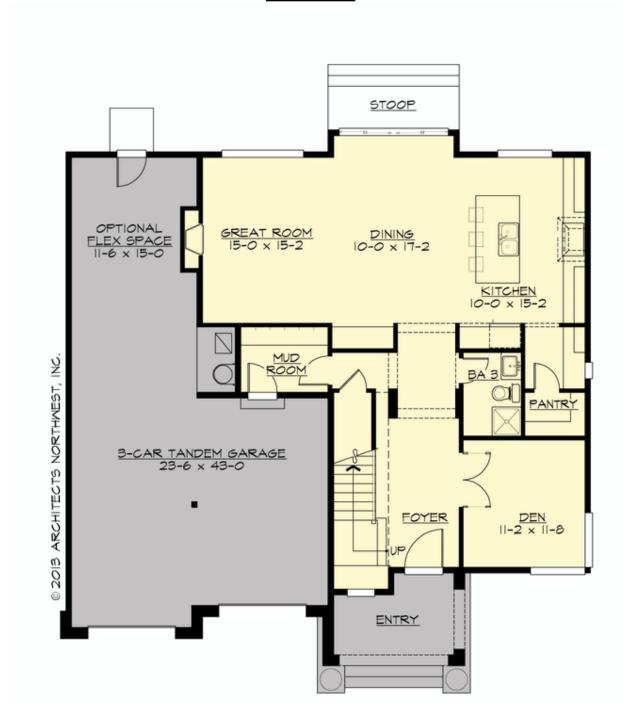

# **MAIN FLOOR**

### **Area Summary**

Total Area: 2785 sq. ft.
Main Floor: 1184 sq. ft.
Upper Floor: 1601 sq. ft.
Garage Floor: 790 sq. ft.

#### **Garage**

Garage Size: 3
Garage Door Location: Front
Garage Type: Tandem

# **Design Features**

- Bonus Space @ Upper Floor
- Den/Office
- Great Room
- Laundry Room @ Upper Floor
- Master Bedroom @ Upper Floor Rear