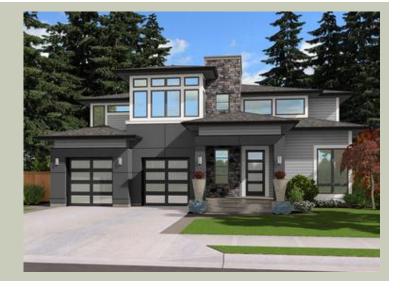

Total Area: 2785 sq. ft. Garage Area: 790 sq. ft. Garage Area: 790 sq. ft. Garage Size: 3

Garage Size: 3
Stories: 2
Bedrooms: 4
Full Baths: 3
Width: 48'-0"
Depth: 49'-0"
Height: 24'-6"
Foundation: Crawl Space



# **MAIN FLOOR**



# **UPPER FLOOR**



# **PLAN DETAILS**

### **Area Summary**

Total Area: 2785 sq. ft.
Main Floor: 1184 sq. ft.
Upper Floor: 1601 sq. ft.
Garage Floor: 790 sq. ft.

# **General Information**

 Stories:
 2

 Width:
 48'-0"

 Depth:
 49'-0"

 Height:
 24'-6"

# **Architectural Style**

Contemporary Modern Prarie

#### **Number of Rooms**

Bedrooms: 4
Full Baths: 3

#### **Garage**

Garage Size: 3
Garage Door Location: Front
Garage Type: Tandem

#### **Roof Pitches**

Primary: 4:12 Secondary: 2:12

#### **Wall Heights**

Main: 9'-0"
Upper: 8'-0"
3rd Floor: 0'-0"
Lower: 0'-0"

# **Foundation Type**

Crawl Space

# **Roof Framing**

Trusses

#### Floor Load

Live (lbs): 40 PSF Dead (lbs): 10 PSF

#### **Roof Load**

Live (lbs): 25 PSF Dead (lbs): 15 PSF Wind: 85 MPH

# **