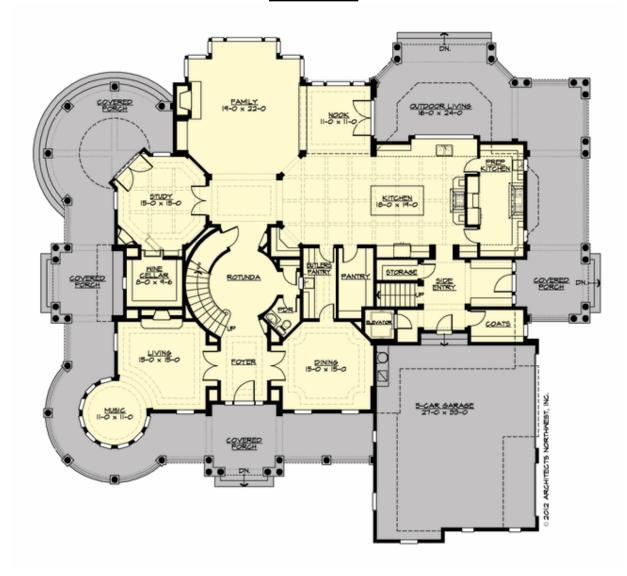

# **MAIN FLOOR**

### **Area Summary**

Total Area: 7815 sq. ft.
Main Floor: 3285 sq. ft.
Upper Floor: 3440 sq. ft.
3rd Floor: 1090 sq. ft.
Garage Floor: 935 sq. ft.