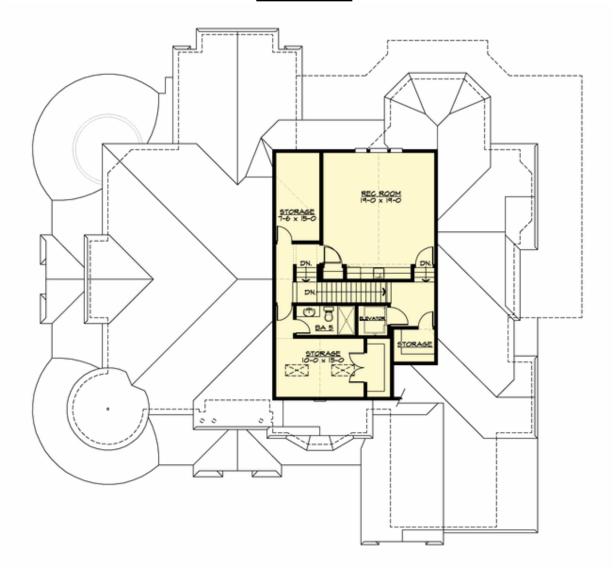

### THIRD FLOOR

### **Area Summary**

Total Area: 7815 sq. ft.
Main Floor: 3285 sq. ft.
Upper Floor: 3440 sq. ft.
3rd Floor: 1090 sq. ft.
Garage Floor: 935 sq. ft.