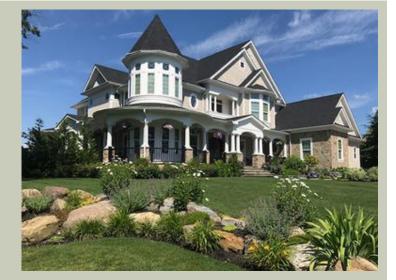

Total Area: 7815 sq. ft. Garage Area: 935 sq. ft. Garage Area: 935 sq. ft. Garage Size: 3

Garage Area. 935 sq. it.
Garage Size: 3
Stories: 3
Bedrooms: 5
Full Baths: 5
Half Baths: 1
Width: 93'-0"
Depth: 85'-6"
Height: 40'-6"
Foundation: Crawl Space



# **MAIN FLOOR**



### **UPPER FLOOR**



### THIRD FLOOR



### **PLAN DETAILS**

### **Area Summary**

Total Area: 7815 sq. ft.
Main Floor: 3285 sq. ft.
Upper Floor: 3440 sq. ft.
3rd Floor: 1090 sq. ft.
Garage Floor: 935 sq. ft.

#### **General Information**

 Stories:
 3

 Width:
 93'-0"

 Depth:
 85'-6"

 Height:
 40'-6"

# **Architectural Style**

Farmhouse Shingle Victorian

### **Number of Rooms**

Bedrooms: 5 Full Baths: 5 Half Baths: 1

#### Garage

Garage Size: 3
Garage Door Location: Side

#### **Roof Pitches**

Primary: 10:12 Secondary: 4:12

#### **Wall Heights**

Main: 10'-0"
Upper: 9'-0"
3rd Floor: 8'-0"
Lower: 0'-0"

# **Foundation Type**

Crawl Space

### **Roof Framing**

Combination

### Floor Load

Live (lbs): 40 PSF Dead (lbs): 10 PSF

#### **Roof Load**

Live (lbs)