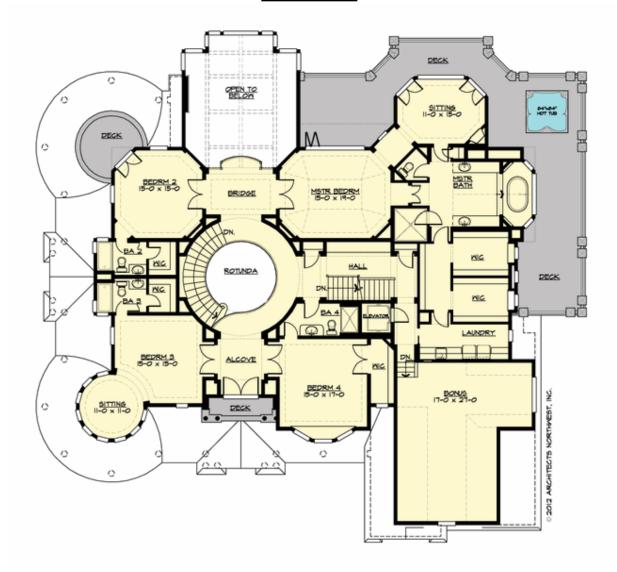

### **UPPER FLOOR**

### **Area Summary**

Total Area: 7815 sq. ft.
Main Floor: 3285 sq. ft.
Upper Floor: 3440 sq. ft.
3rd Floor: 1090 sq. ft.
Garage Floor: 935 sq. ft.