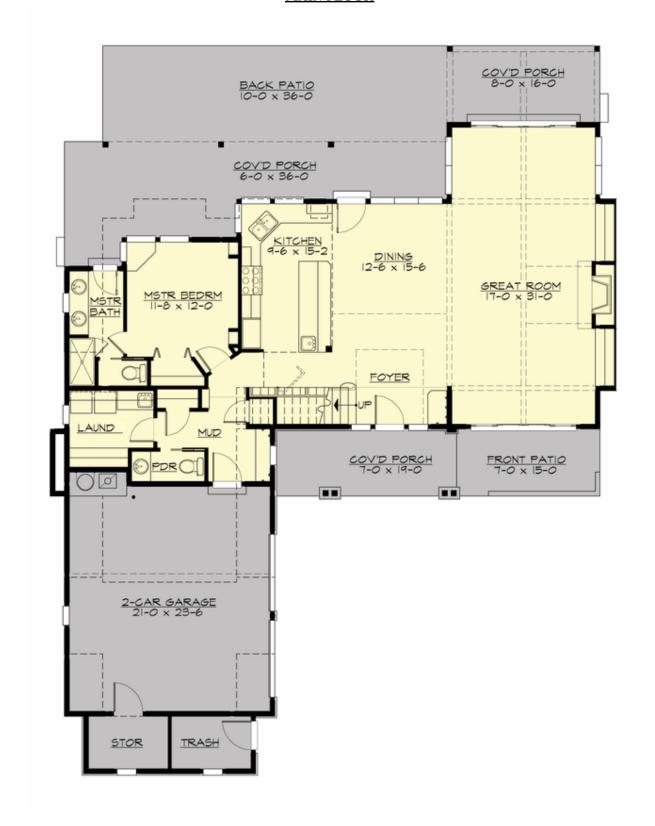

#### **MAIN FLOOR**

**COPYRIGHT NOTICE:** It is illegal to build this plan without a legally obtained set of prints. It is illegal to copy or redraw these plans. Violation of U.S. Copyright Laws are punishable with fines up to \$150,000. After the purchase of plans, changes may be made by a qualified professional.

### **Area Summary**

Total Area: 2546 sq. ft.
Main Floor: 1536 sq. ft.
Upper Floor: 1010 sq. ft.
Garage Floor: 646 sq. ft.