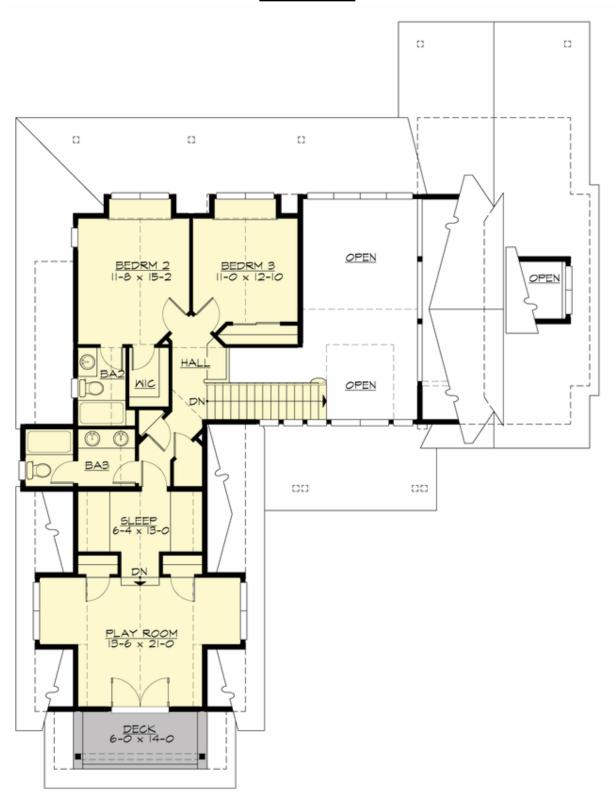

## **UPPER FLOOR**

**COPYRIGHT NOTICE:** It is illegal to build this plan without a legally obtained set of prints. It is illegal to copy or redraw these plans. Violation of U.S. Copyright Laws are punishable with fines up to \$150,000. After the purchase of plans, changes may be made by a qualified professional.

### **Area Summary**

Total Area: 2546 sq. ft.
Main Floor: 1536 sq. ft.
Upper Floor: 1010 sq. ft.
Garage Floor: 646 sq. ft.