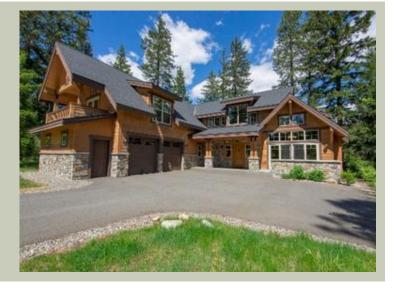

Total Area: 2546 sq. ft. Garage Area: 646 sq. ft. Garage Area: 646 sq. ft. Garage Size: 2

Garage Area. 540 sq. ft.
Garage Size: 2
Stories: 2
Bedrooms: 4
Full Baths: 3
Half Baths: 1
Width: 59'-6"
Depth: 76'-0"
Height: 26'-0"
Foundation: Crawl Space



#### **MAIN FLOOR**



**COPYRIGHT NOTICE:** It is illegal to build this plan without a legally obtained set of prints. It is illegal to copy or redraw these plans. Violation of U.S. Copyright Laws are punishable with fines up to \$150,000. After the purchase of plans, changes may be made by a qualified professional.

## **UPPER FLOOR**



**COPYRIGHT NOTICE:** It is illegal to build this plan without a legally obtained set of prints. It is illegal to copy or redraw these plans. Violation of U.S. Copyright Laws are punishable with fines up to \$150,000. After the purchase of plans, changes may be made by a qualified professional.

## **PLAN DETAILS**

### **Area Summary**

Total Area: 2546 sq. ft.
Main Floor: 1536 sq. ft.
Upper Floor: 1010 sq. ft.
Garage Floor: 646 sq. ft.

## **General