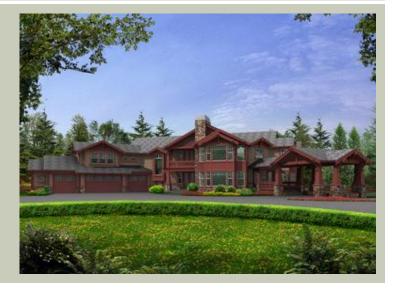

#### **Architectural Style**

Craftsman Lodge Northwest

Total Area: 5940 sq. ft. Garage Area: 1215 sq. ft. Garage Area: 1215 sq. ft. Garage Size: 4

Garage Size: 4
Stories: 2
Bedrooms: 4
Full Baths: 5
Half Baths: 1
Width: 125'-0"
Depth: 87'-0"
Height: 28'-6"
Foundation: Crawl Space

#### **Area Summary**

Total Area: 5940 sq. ft.
Main Floor: 3208 sq. ft.
Upper Floor: 2732 sq. ft.
Garage Floor: 1215 sq. ft.