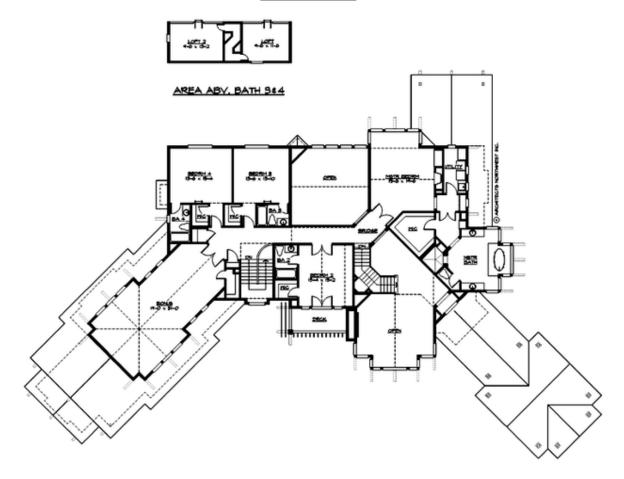

## **UPPER FLOOR**

#### **Area Summary**

Total Area: 5940 sq. ft.
Main Floor: 3208 sq. ft.
Upper Floor: 2732 sq. ft.
Garage Floor: 1215 sq. ft.

#### **Number of Rooms**

Bedrooms: 4
Full Baths: 5
Half Baths: 1

#### **Design Features**

- Bonus Space @ Main Floor
   & Upper Floor
- Den/Office
- Laundry Room @ Main & Upper Floor
- Living & Family Room
- Luxury Plan
- Master Bedroom @ Upper Floor Rear
- Rear Porch
- View Lot Rear