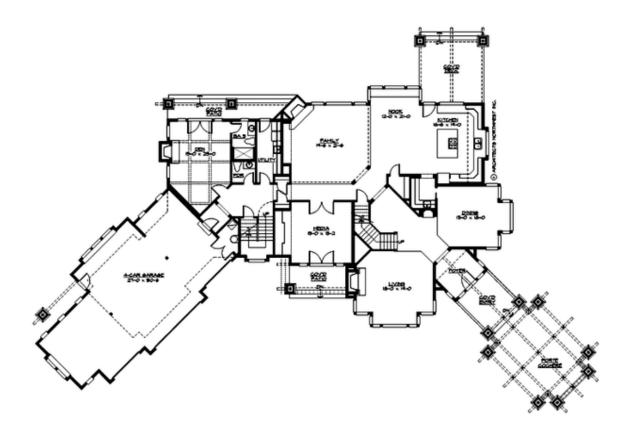

## **MAIN FLOOR**

#### **Area Summary**

Total Area: 5940 sq. ft.
Main Floor: 3208 sq. ft.
Upper Floor: 2732 sq. ft.
Garage Floor: 1215 sq. ft.

#### **Garage**

Garage Size: 4
Garage Door Location: Front
Garage Type: AngledTandem

#### **Design Features**

- Bonus Space @ Main Floor
   & Upper Floor
- Den/Office
- Laundry Room @ Main & Upper Floor
- Living & Family Room
- Luxury Plan
- Master Bedroom @ Upper Floor Rear
- Rear Porch
- View Lot Rear