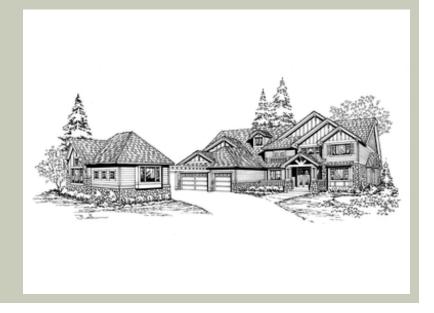

Total Area: 4950 sq. ft. Garage Area: 1538 sq. ft. Garage Area: 1538 sq. ft. Garage Size: 5+ Stories: 2

Garage Size: 5+
Stories: 2
Bedrooms: 4
Full Baths: 3
Half Baths: 1
Width: 78'-0"
Depth: 66'-0"
Height: 34'-6"

## **PLAN DETAILS**

**Area Summary** 

Total Area: 4950 sq. ft.
Main Floor: 2845 sq. ft.
Upper Floor: 2105 sq. ft.
Garage Floor: 1538 sq. ft.

**General Information** 

 Stories:
 2

 Width:
 78'-0"

 Depth:
 66'-0"

 Height:
 34'-6"

**Architectural Style** 

Craftsman Lodge Northwest

**Number of Rooms** 

Bedrooms: 4
Full Baths: 3
Half Baths: 1

Garage

Garage Size: 5+ Garage Door Location: Front Garage Type: Detached

**Roof Pitches** 