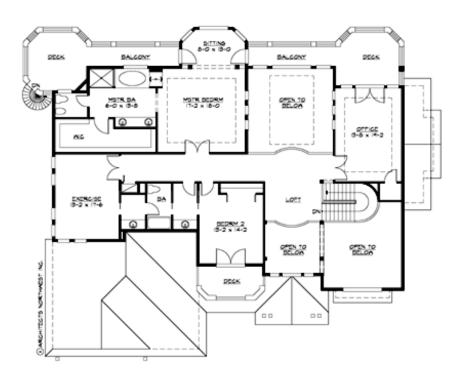

### **UPPER FLOOR**

## **PLAN DETAILS**

**Area Summary** 

Total Area: 4950 sq. ft.
Main Floor: 2845 sq. ft.
Upper Floor: 2105 sq. ft.
Garage Floor: 1538 sq. ft.

**General Information** 

 Stories:
 2

 Width:
 78'-0"

 Depth:
 66'-0"

• Living & Family Room

• Master Bedroom @ Upper Floor Rear

• View Lot - Rear

• Wide Lot