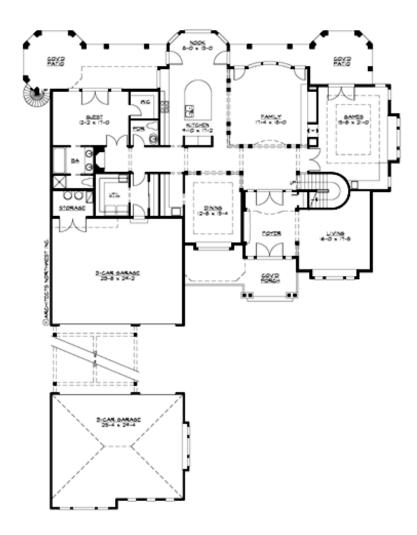

## **MAIN FLOOR**

## **PLAN DETAILS**

**Area Summary** 

Total Area: 4950 sq. ft.
Main Floor: 2845 sq. ft.
Upper Floor: 2105 sq. ft.
Garage Floor: 1538 sq. ft.

**General Information** 

 Stories:
 2

 Width:
 78'-0"

 Depth:
 66'-0"

Live (lbs): 40 PSF Dead (lbs): 10 PSF

**Roof Load** 

Live (lbs): 25 PSF Dead (lbs): 15 PSF Wind: 85 MPH

**Design Features** 

Bonus Space @ Main Floor
 & Upper Floor

• Den/Office

• Front Porch

• Laundry Room @ Main Floor

• Living & Family Room

• Master Bedroom @ Upper Floor Rear

• View Lot - Rear

• Wide Lot