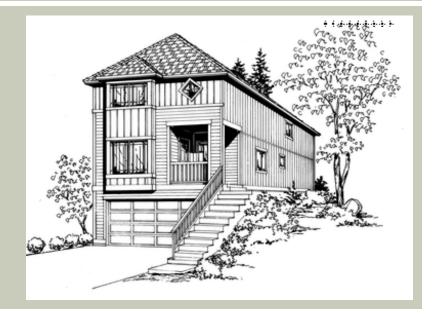

Total Area: 1488 sq. ft. Garage Area: 515 sq. ft. Garage Area: 515 sq. ft. Garage Size: 2 Stories: 3

Garage Size: 2
Stories: 3
Bedrooms: 4
Full Baths: 2
Half Baths: 1
Width: 20'-0"
Depth: 40'-0"
Height: 22'-6"

 Height:
 22'-6"

**Architectural Style** 

Craftsman Northwest Shotgun

**Number of Rooms** 

Bedrooms: 4
Full Baths: 2
Half Baths: 1

**Garage** 

Garage Size: 2
Garage Door Location: Front
Garage Type: Under

**Roof Pitches** 