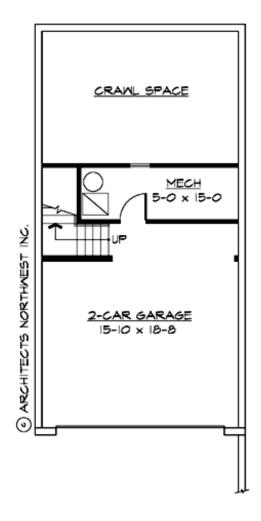

Total Area: 1488 sq. ft. Garage Area: 515 sq. ft. Garage Area: 515 sq. ft. Garage Size: 2 Stories: 3

Garage Size: 2
Stories: 3
Bedrooms: 4
Full Baths: 2
Half Baths: 1
Width: 20'-0"
Depth: 40'-0"
Height: 22'-6"

Foundation: Crawl Space





### **MAIN FLOOR**





### **UPPER FLOOR**





### **LOWER FLOOR**



### **PLAN DETAILS**

**Area Summary** 

Total Area: 1488 sq. ft.
Main Floor: 757 sq. ft.
Upper Floor: 731 sq. ft.
Garage Floor: 515 sq. ft.

**General Information** 

 Stories:
 3

 Width:
 20'-0"

 Depth:
 40'-0"

 Height:
 22'-6"

**Architectural Style** 

Craftsman Northwest Shotgun

**Number of Rooms** 

Bedrooms: 4
Full Baths: 2
Half Baths: 1

**Garage** 

Garage Size: 2
Garage Door Location: Front
Garage Type: Under

**Roof Pitches** 

Primary: 6:12

**Wall Heights** 

Main: 8'-0"
Upper: 8'-0"
3rd Floor: 0'-0"
Lower: 8'-0"

**Foundation Type** 

Crawl Space

**Roof Framing** 

Trusses

Floor Load

Live (lbs): 40 PSF Dead (lbs): 10 PSF

**Roof Load** 

Live (lbs): 25 PSF Dead (lbs): 15 PSF Wind: 85 MPH

**Design Features** 

• Laundry Room @ Main Floor

• Living & Family Room

• Ma