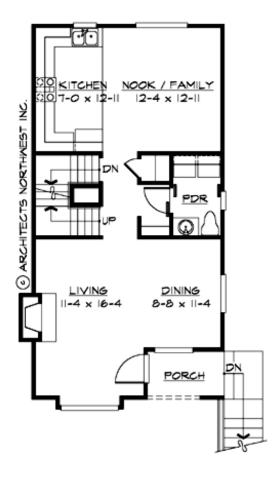

### **MAIN FLOOR**

### **PLAN DETAILS**

**Area Summary** 

Total Area: 1488 sq. ft.
Main Floor: 757 sq. ft.
Upper Floor: 731 sq. ft.
Garage Floor: 515 sq. ft.

**General Information** 

 Stories:
 3

 Width:
 20'-0"

 Depth:
 40'-0"