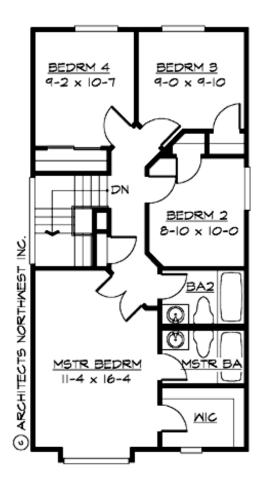

### **UPPER FLOOR**

### **PLAN DETAILS**

**Area Summary** 

Total Area: 1488 sq. ft.
Main Floor: 757 sq. ft.
Upper Floor: 731 sq. ft.
Garage Floor: 515 sq. ft.

**General Information** 

 Stories:
 3

 Width:
 20'-0"

 Depth:
 40'-0"