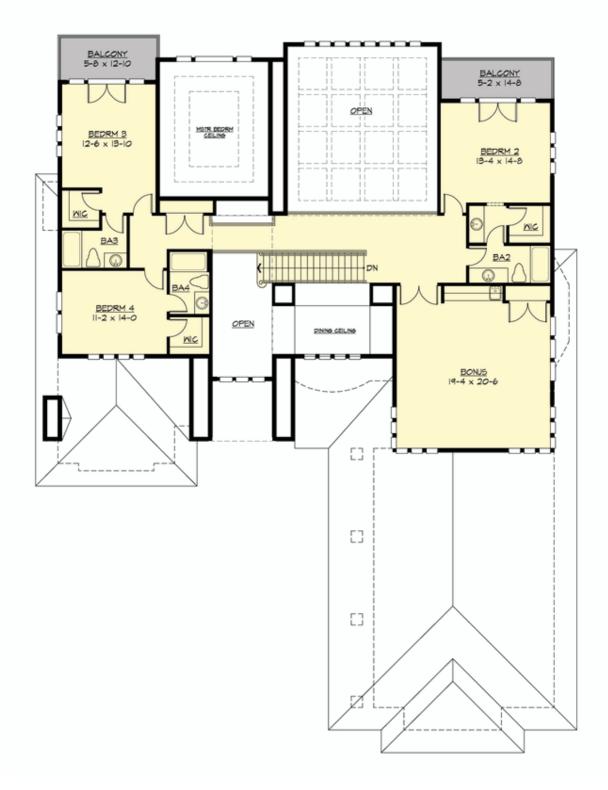

UPPER FLOOR

**COPYRIGHT NOTICE:** It is illegal to build this plan without a legally obtained set of prints. It is illegal to copy or redraw these plans. Violation of U.S. Copyright Laws are punishable with fines up to \$150,000. After the purchase of plans, changes may be made by a qualified professional.

### Area Summary

| Total Area:   | 4749 sq. ft. |
|---------------|--------------|
| Main Floor:   | 3046 sq. ft. |
| Upper Floor:  | 1703 sq. ft. |
| Garage Floor: | 893 sq. ft.  |

#### **Design Features**

- Bonus Space @ Upper Floor
- Den/Office
- Great Room
- Laundry Room @ Main Floor
- Master Bedroom @ Main Floor Rear
- Rear Porch
- View Lot Rear

COPYRIGHT NOTICE: It is illegal to build this plan without a legally obtained set of prints. It is illegal to copy or redraw these plans. Violation of U.S. Copyright Laws are punishable with fines up to \$150,000. After the purchase of plans, changes may be made by a qualified professional.