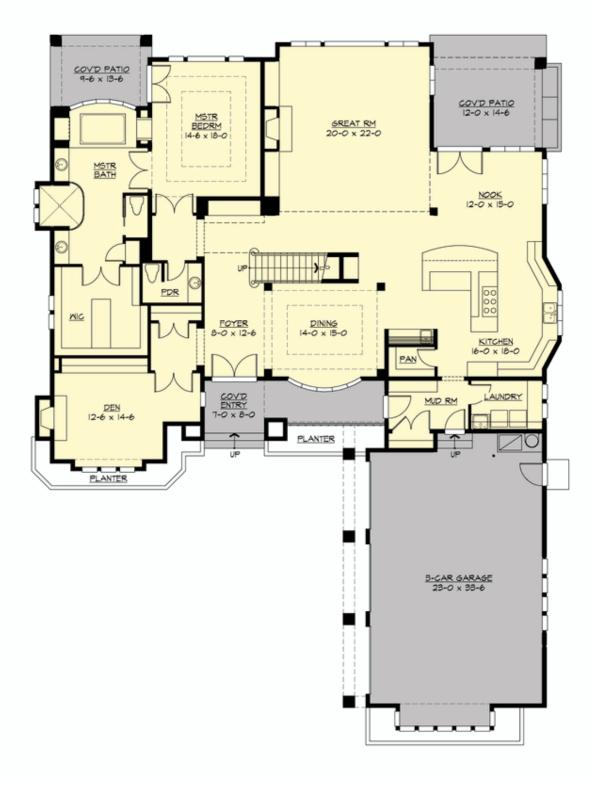

MAIN FLOOR

**COPYRIGHT NOTICE:** It is illegal to build this plan without a legally obtained set of prints. It is illegal to copy or redraw these plans. Violation of U.S. Copyright Laws are punishable with fines up to \$150,000. After the purchase of plans, changes may be made by a qualified professional.

### Area Summary

| Total Area:   | 4749 sq. ft. |
|---------------|--------------|
| Main Floor:   | 3046 sq. ft. |
| Upper Floor:  | 1703 sq. ft. |
| Garage Floor: | 893 sq. ft.  |

#### **Design Features**

- Bonus Space @ Upper Floor
- Den/Office
- Great Room
- Laundry Room @ Main Floor
- Master Bedroom @ Main Floor Rear
- Rear Porch
- View Lot Rear

COPYRIGHT NOTICE: It is illegal to build this plan without a legally obtained set of prints. It is illegal to copy or redraw these plans. Violation of U.S. Copyright Laws are punishable with fines up to \$150,000. After the purchase of plans, changes may be made by a qualified professional.