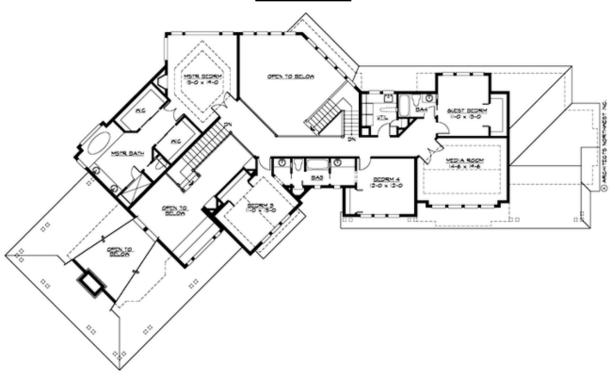

## **UPPER FLOOR**

### **Area Summary**

Total Area: 4375 sq. ft.
Main Floor: 2325 sq. ft.
Upper Floor: 2050 sq. ft.
Garage Floor: 1410 sq. ft.

#### **Design Features**

- Bonus Space @ Upper Floor
- Den/Office
- Laundry Room @ Main & Upper Floor
- Living & Family Room
- Master Bedroom @ Upper Floor Rear
- Wide Lot
- Wrap-Around Porch