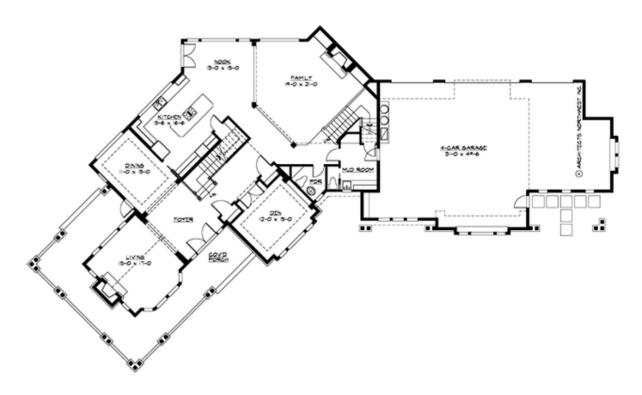

## **MAIN FLOOR**

### **Area Summary**

Total Area: 4375 sq. ft.
Main Floor: 2325 sq. ft.
Upper Floor: 2050 sq. ft.
Garage Floor: 1410 sq. ft.

#### **Design Features**

- Bonus Space @ Upper Floor
- Den/Office
- Laundry Room @ Main & Upper Floor
- Living & Family Room
- Master Bedroom @ Upper Floor Rear
- Wide Lot
- Wrap-Around Porch