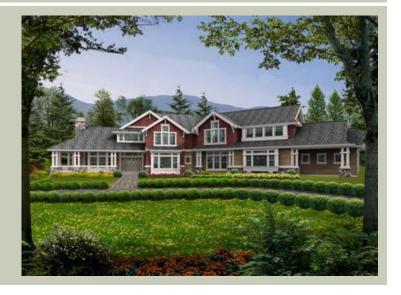

#### **Architectural Style**

Craftsman Lodge Northwest

#### **Design Features**

- Bonus Space @ Upper Floor
- Den/Office
- Laundry Room @ Main & Upper Floor
- Living & Family Room
- Master Bedroom @ Upper Floor Rear
- Wide Lot
- Wrap-Around Porch