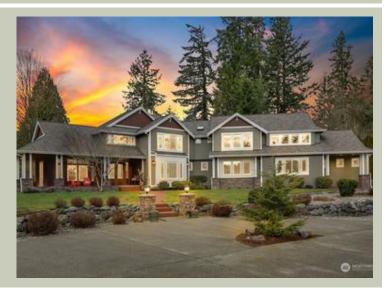

WHIDBEY - PLAN M4650A3RA-0

| Total Area:  | 4650 sq. ft. |
|--------------|--------------|
| Garage Area: | 1075 sq. ft. |
| Garage Area: | 1075 sq. ft. |
| Garage Size: | 3            |
| Stories:     | 2            |
| Bedrooms:    | 5            |
| Full Baths:  | 4            |
| Half Baths:  | 1            |
| Width:       | 125'-0"      |
| Depth:       | 74'-0"       |
| Height:      | 30'-0"       |
| Foundation:  | Crawl Space  |

## WHIDBEY - PLAN M4650A3RA-0

#### **General Information**

| Stories: | 2       |
|----------|---------|
| Width:   | 125'-0" |
| Depth:   | 74'-0"  |
| Height:  | 30'-0"  |

# Architectural Style

| Craftsman |  |
|-----------|--|
| Lodge     |  |
| Northwest |  |