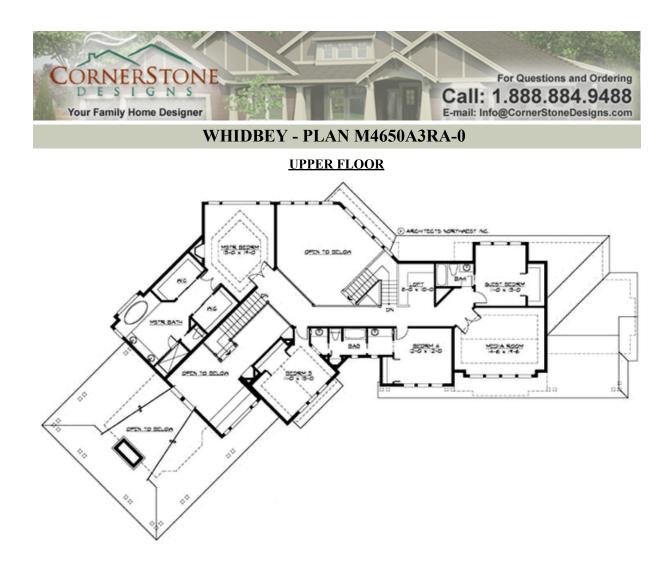

### Area Summary

| Total Area:   | 4650 sq. ft. |
|---------------|--------------|
| Main Floor:   | 2595 sq. ft. |
| Upper Floor:  | 2055 sq. ft. |
| Garage Floor: | 1075 sq. ft. |

### **Design Features**

- Award Winning Design
- Bonus Space @ Upper Floor
- Den/Office
- Laundry Room @ Main Floor
- Living & Family Room
- Master Bedroom @ Upper Floor Rear
- Wide Lot
- Wrap-Around Porch