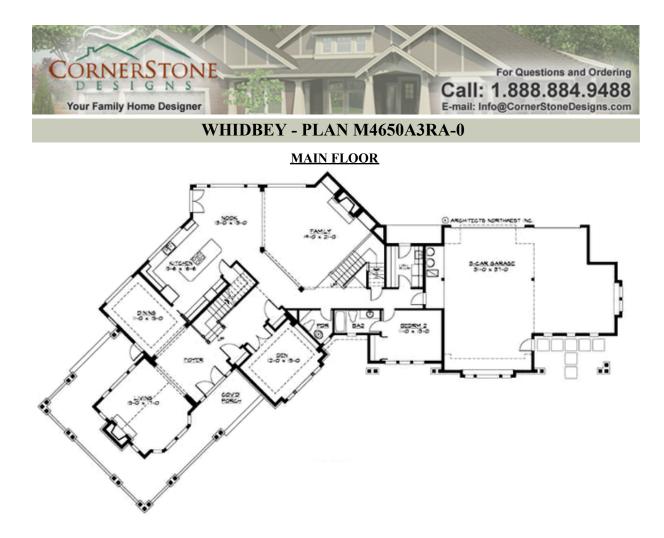

### Area Summary

| Total Area:   | 4650 sq. ft. |
|---------------|--------------|
| Main Floor:   | 2595 sq. ft. |
| Upper Floor:  | 2055 sq. ft. |
| Garage Floor: | 1075 sq. ft. |

### **Design Features**

- Award Winning Design
- Bonus Space @ Upper Floor
- Den/Office
- Laundry Room @ Main Floor
- Living & Family Room
- Master Bedroom @ Upper Floor Rear
- Wide Lot
- Wrap-Around Porch