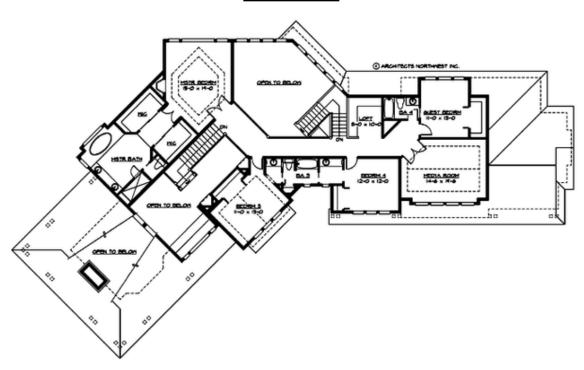

## **UPPER FLOOR**

### **Area Summary**

Total Area: 4650 sq. ft.
Main Floor: 2595 sq. ft.
Upper Floor: 2055 sq. ft.
Garage Floor: 1175 sq. ft.

#### **Design Features**

- Bonus Space @ Upper Floor
- Den/Office
- Laundry Room @ Main Floor
- Living & Family Room
- Master Bedroom @ Upper Floor Rear
- View Lot Rear
- Wide Lot
- Wrap-Around Porch