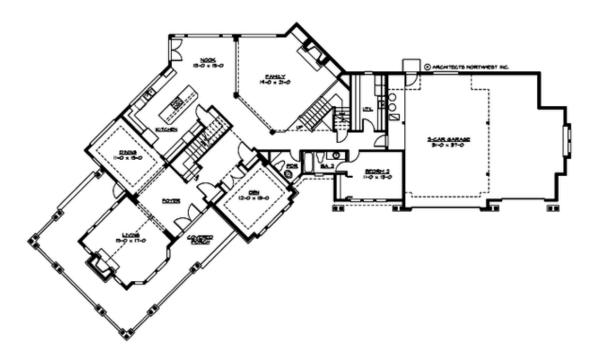

## **MAIN FLOOR**

### **Area Summary**

Total Area: 4650 sq. ft.
Main Floor: 2595 sq. ft.
Upper Floor: 2055 sq. ft.
Garage Floor: 1175 sq. ft.

#### **Design Features**

- Bonus Space @ Upper Floor
- Den/Office
- Laundry Room @ Main Floor
- Living & Family Room
- Master Bedroom @ Upper Floor Rear
- View Lot Rear
- Wide Lot
- Wrap-Around Porch