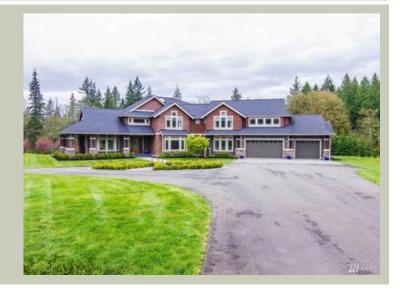

### **Architectural Style**

Craftsman Lodge Northwest

#### **Design Features**

- Bonus Space @ Upper Floor
- Den/Office
- Laundry Room @ Main Floor
- Living & Family Room
- Master Bedroom @ Upper Floor Rear
- View Lot Rear
- Wide Lot
- Wrap-Around Porch