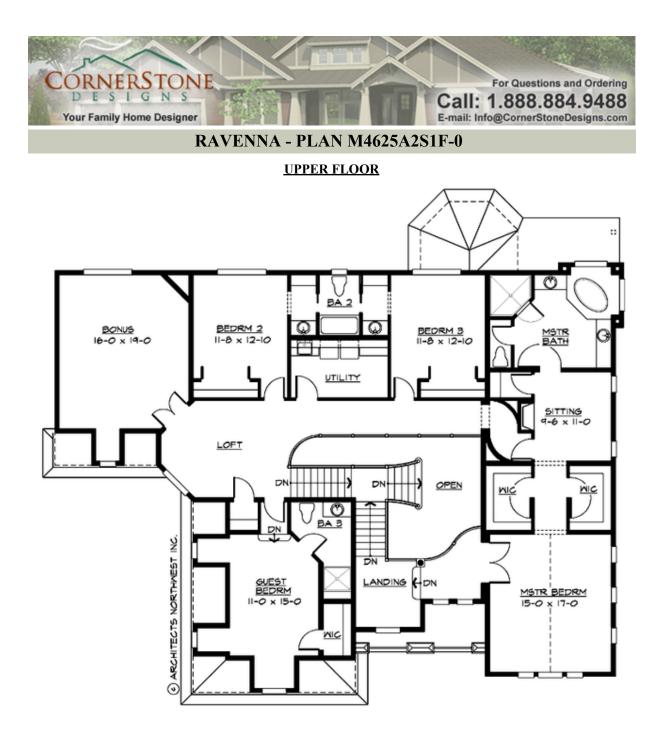

## Area Summary

| Total Area:   | 4625 sq. ft. |
|---------------|--------------|
| Main Floor:   | 2135 sq. ft. |
| Upper Floor:  | 2490 sq. ft. |
| Garage Floor: | 800 sq. ft.  |

#### Number of Rooms

| Bedrooms:   | 4 |
|-------------|---|
| Full Baths: | 3 |
| Half Baths: | 1 |

## **Design Features**

- Bonus Space @ Upper Floor
- Den/Office
- Laundry Room @ Upper Floor
- Living & Family Room
- Master Bedroom @ Upper Floor Front
- View Lot Front

COPYRIGHT NOTICE: It is illegal to build this plan without a legally obtained set of prints. It is illegal to copy or redraw these plans. Violation of U.S. Copyright Laws are punishable with fines up to \$150,000. After the purchase of plans, changes may be made by a qualified professional.