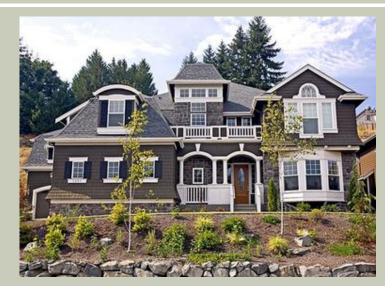

# RAVENNA - PLAN M4625A2S1F-0

Total Area:4625 sq. ft.Garage Area:800 sq. ft.Garage Area:800 sq. ft.Garage Size:3Stories:2Bedrooms:4Full Baths:3Half Baths:1Width:69'-0"Depth:61'-0"Height:33'-0"Foundation:Crawl Space

## RAVENNA - PLAN M4625A2S1F-0

## Architectural Style

Cape Cod Hampton Shingle