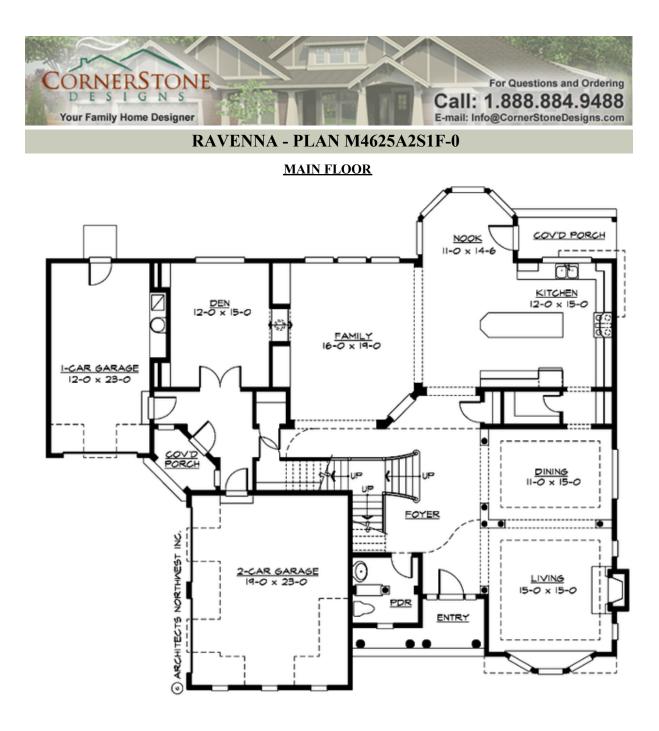

## Area Summary

| Total Area:   | 4625 sq. ft. |
|---------------|--------------|
| Main Floor:   | 2135 sq. ft. |
| Upper Floor:  | 2490 sq. ft. |
| Garage Floor: | 800 sq. ft.  |

## **Design Features**

- Bonus Space @ Upper Floor
- Den/Office
- Laundry Room @ Upper Floor
- Living & Family Room
- Master Bedroom @ Upper Floor Front
- View Lot Front

COPYRIGHT NOTICE: It is illegal to build this plan without a legally obtained set of prints. It is illegal to copy or redraw these plans. Violation of U.S. Copyright Laws are punishable with fines up to \$150,000. After the purchase of plans, changes may be made by a qualified professional.