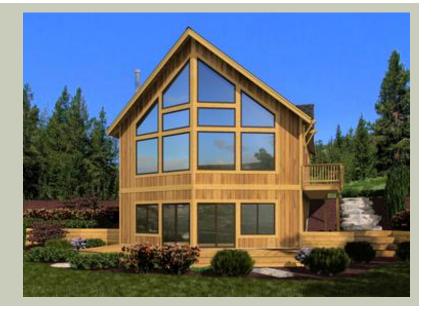

Total Area: 2538 sq. ft.
Garage Area: 0 sq. ft.
Garage Size: No Garage
Stories: 3

 Stories:
 3

 Bedrooms:
 3

 Full Baths:
 2

 Width:
 32'-0"

 Depth:
 37'-0"

 Height:
 23'-6"

Foundation: Cellar Basement

## **PLAN DETAILS**

**Area Summary** 

Total Area: 2538 sq. ft.

Main Floor: 1088 sq. ft.

Upper Floor: 362 sq. ft.

Lower Floor: 1088 sq. ft.

**General Information** 

 Stories:
 3

 Width:
 32'-0"

 Depth:
 37'-0"

 Height:
 23'-6"

**Architectural Style** 

Alpine Cottage Mountain

**Number of Rooms** 

Bedrooms: 3 Full Baths: 2

Garage No Garage

**Roof Pitches** 

Primary: 9:12

**Wall Heights** 

Main: 8'-0"
Upper: 8'-0"
3rd Floor: 0'-0"
Lower: 9'-0"

**Foundation Type** 

Cellar Basement

**Roof Framing** 

Stick

Floor Load

Live (lbs): 40 PSF Dead (lbs): 10 PSF

**Roof Load** 

Live (lbs): 25 PSF Dead (lbs): 15 PSF Wind: 85 MPH

**Design Features** 

- Bonus Space @ Lower Floor
- Great Room
- Laundry Room @ Main Floor
- Master Bedroom @ Upper Floor Rear
- Vacation Plan