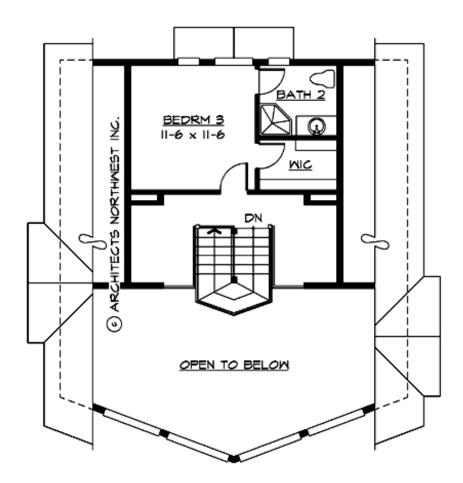

#### **UPPER FLOOR**

## **PLAN DETAILS**

**Area Summary** 

Total Area: 2538 sq. ft.

Main Floor: 1088 sq. ft.

Upper Floor: 362 sq. ft.

Lower Floor: 1088 sq. ft.

**General Information** 

 Stories:
 3

Floor Load

Live (lbs): 40 PSF Dead (lbs): 10 PSF

**Roof Load** 

Live (lbs): 25 PSF Dead (lbs): 15 PSF Wind: 85 MPH

**Design Features** 

- Bonus Space @ Lower Floor
- Great Room
- Laundry Room @ Main Floor
- Master Bedroom @ Upper Floor Rear
- Vacation Plan