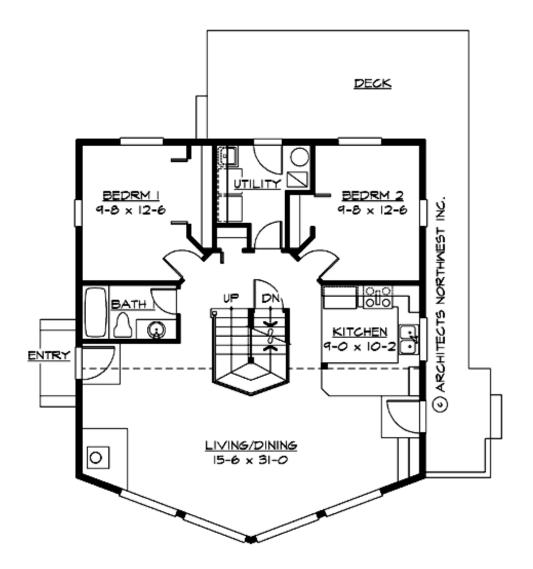

#### **MAIN FLOOR**

## **PLAN DETAILS**

**Area Summary** 

Total Area: 2538 sq. ft.

Main Floor: 1088 sq. ft.

Upper Floor: 362 sq. ft.

Lower Floor: 1088 sq. ft.

**General Information** 

 Stories:
 3

Floor Load

Live (lbs): 40 PSF Dead (lbs): 10 PSF

**Roof Load** 

Live (lbs): 25 PSF Dead (lbs): 15 PSF Wind: 85 MPH

**Design Features** 

- Bonus Space @ Lower Floor
- Great Room
- Laundry Room @ Main Floor
- Master Bedroom @ Upper Floor Rear
- Vacation Plan