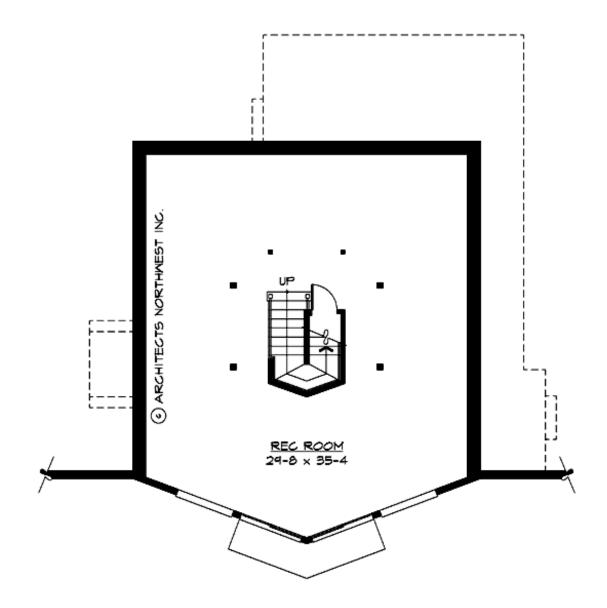

### **LOWER FLOOR**

## **PLAN DETAILS**

**Area Summary** 

Total Area: 2538 sq. ft.

Main Floor: 1088 sq. ft.

Upper Floor: 362 sq. ft.

Lower Floor: 1088 sq. ft.

**General Information** 

 Stories:
 3

Floor Load

Live (lbs): 40 PSF Dead (lbs): 10 PSF

**Roof Load** 

Live (lbs): 25 PSF Dead (lbs): 15 PSF Wind: 85 MPH

**Design Features** 

- Bonus Space @ Lower Floor
- Great Room
- Laundry Room @ Main Floor
- Master Bedroom @ Upper Floor Rear
- Vacation Plan