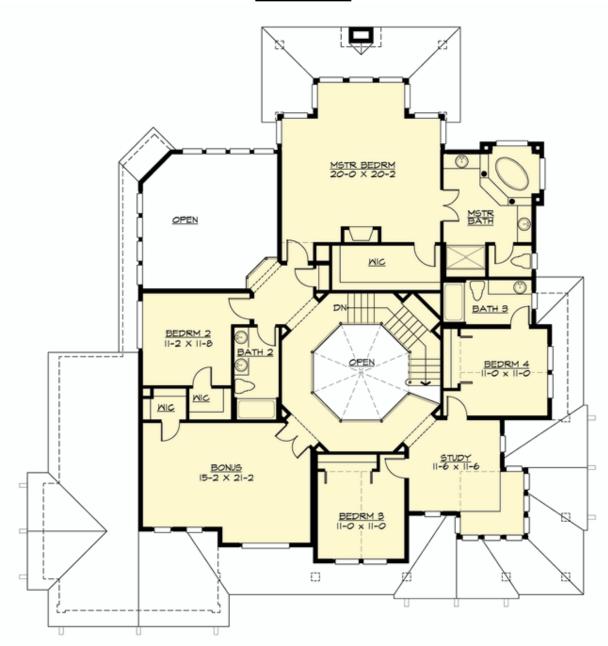

# **UPPER FLOOR**

## **Area Summary**

Total Area: 4084 sq. ft.
Main Floor: 2000 sq. ft.
Upper Floor: 2084 sq. ft.
Garage Floor: 940 sq. ft.

#### **Number of Rooms**

Bedrooms: 4
Full Baths: 3
Half Baths: 1

#### **Design Features**

- Bonus Space @ Upper Floor
- Laundry Room @ Main Floor
- Living & Family Room
- Master Bedroom @ Upper Floor Rear
- View Lot Rear
- Wide Lot
- Wrap-Around Porch