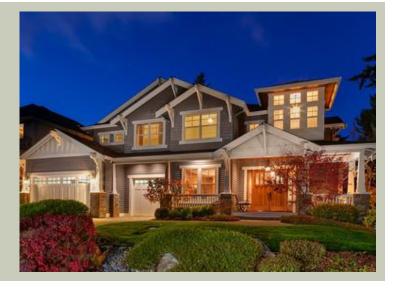

## **Architectural Style**

Craftsman Lodge Northwest

#### **Design Features**

- Bonus Space @ Upper Floor
- Laundry Room @ Main Floor
- Living & Family Room
- Master Bedroom @ Upper Floor Rear
- View Lot Rear
- Wide Lot
- Wrap-Around Porch