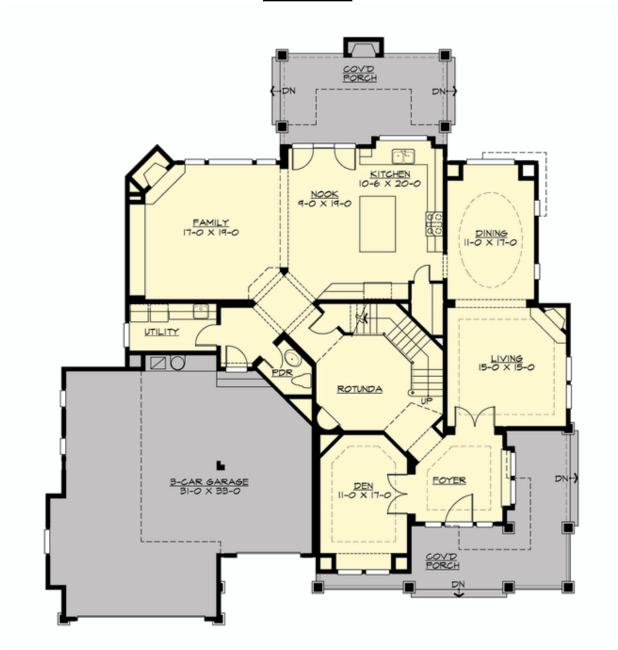

# **MAIN FLOOR**

## **Area Summary**

Total Area: 4084 sq. ft.
Main Floor: 2000 sq. ft.
Upper Floor: 2084 sq. ft.
Garage Floor: 940 sq. ft.

#### **Design Features**

- Bonus Space @ Upper Floor
- Laundry Room @ Main Floor
- Living & Family Room
- Master Bedroom @ Upper Floor Rear
- View Lot Rear
- Wide Lot
- Wrap-Around Porch