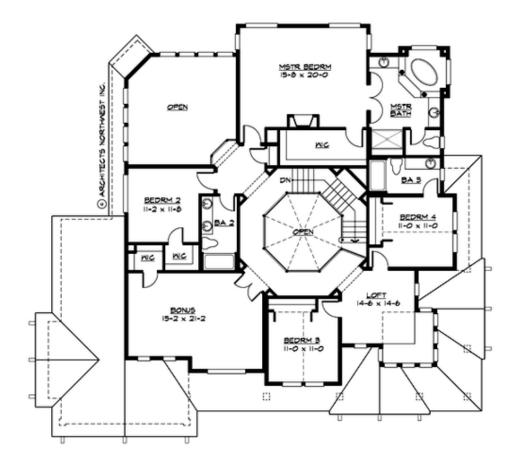

**UPPER FLOOR** 

COPYRIGHT NOTICE: It is illegal to build this plan without a legally obtained set of prints. It is illegal to copy or redraw these plans. Violation of U.S. Copyright Laws are punishable with fines up to \$150,000. After the purchase of plans, changes may be made by a qualified professional.

## Area Summary

| Total Area:   | 4030 sq. ft. |
|---------------|--------------|
| Main Floor:   | 2000 sq. ft. |
| Upper Floor:  | 2030 sq. ft. |
| Garage Floor: | 940 sq. ft.  |