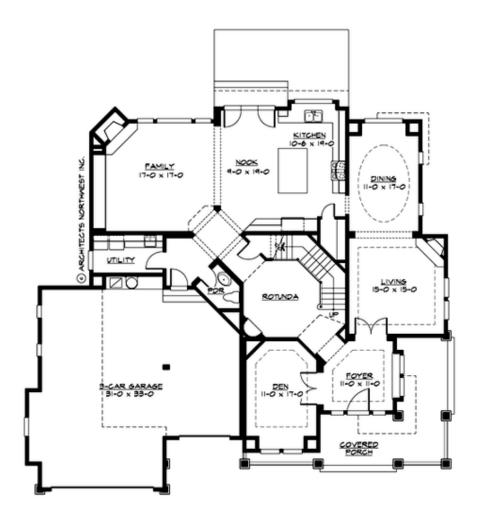

# **TREEMONT PARK - PLAN M4060B3F-0**

MAIN FLOOR

COPYRIGHT NOTICE: It is illegal to build this plan without a legally obtained set of prints. It is illegal to copy or redraw these plans. Violation of U.S. Copyright Laws are punishable with fines up to \$150,000. After the purchase of plans, changes may be made by a qualified professional.

## Area Summary

| Total Area:   | 4030 sq. ft. |
|---------------|--------------|
| Main Floor:   | 2000 sq. ft. |
| Upper Floor:  | 2030 sq. ft. |
| Garage Floor: | 940 sq. ft.  |