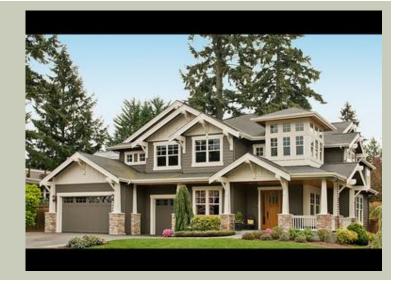

# **TREEMONT PARK - PLAN M4060B3F-0**

| Total Area: | 4030 sq. ft.  |
|-------------|---------------|
| Garage Area | : 940 sq. ft. |
| Garage Area |               |
| Garage Size | : 3           |
| Stories:    | 2             |
| Bedrooms:   | 4             |
| Full Baths: | 3             |
| Half Baths: | 1             |
| Width:      | 67'-0"        |
| Depth:      | 61'-0"        |
| Height:     | 31'-0"        |
| Foundation: | Crawl Space   |
|             |               |

## **Architectural Style**

Craftsman Lodge Northwest