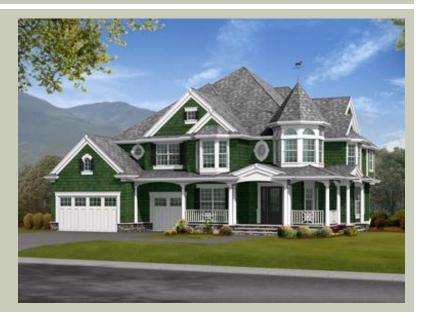

# **Architectural Style**

Farmhouse Shingle Victorian

## **Design Features**

- Bonus Space @ Upper Floor
- Den/Office
- Laundry Room @ Main Floor
- Living & Family Room
- Master Bedroom @ Upper Floor Rear
- View Lot Rear
- Wide Lot
- Wrap-Around Porch