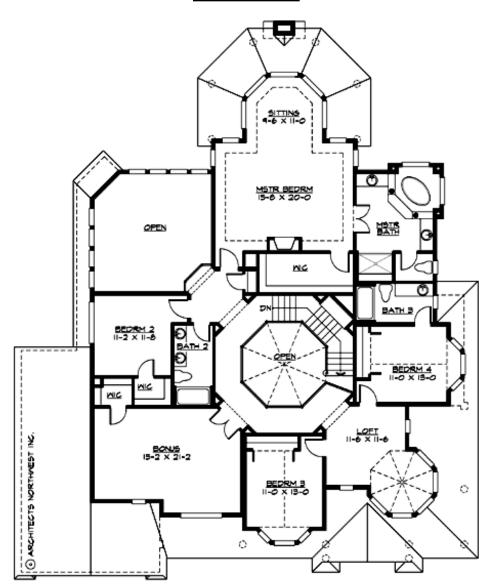

Total Area:4160 sq. ft.Garage Area:925 sq. ft.Garage Area:925 sq. ft.Garage Size:3Stories:2Bedrooms:4Full Baths:3Half Baths:1Width:65'-0"Depth:80'-0"Height:39'-0"Foundation:Crawl Space

MAIN FLOOR

**UPPER FLOOR** 

#### Area Summary

| Total Area:   | 4160 sq. ft. |
|---------------|--------------|
| Main Floor:   | 2000 sq. ft. |
| Upper Floor:  | 2160 sq. ft. |
| Garage Floor: | 925 sq. ft.  |

### Number of Rooms

| Bedrooms:   | 4 |
|-------------|---|
| Full Baths: | 3 |
| Half Baths: | 1 |

## **Design Features**

- Bonus Space @ Upper Floor
- Den/Office
- Laundry Room @ Main Floor
- Living & Family Room
- Master Bedroom @ Upper Floor Rear
- View Lot Rear
- Wide Lot
- Wrap-Around Porch