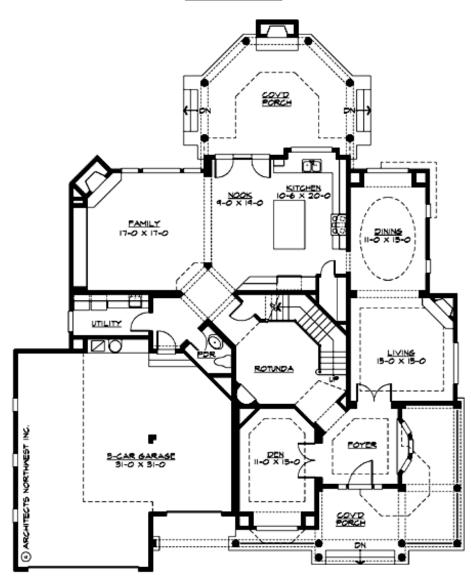

Total Area:4160 sq. ft.Garage Area:925 sq. ft.Garage Area:925 sq. ft.Garage Size:3Stories:2Bedrooms:4Full Baths:3Half Baths:1Width:65'-0"Depth:80'-0"Height:39'-0"Foundation:Crawl Space

MAIN FLOOR

**UPPER FLOOR** 

#### Area Summary

| Total Area:   | 4160 sq. ft. |
|---------------|--------------|
| Main Floor:   | 2000 sq. ft. |
| Upper Floor:  | 2160 sq. ft. |
| Garage Floor: | 925 sq. ft.  |

## **Design Features**

- Bonus Space @ Upper Floor
- Den/Office
- Laundry Room @ Main Floor
- Living & Family Room
- Master Bedroom @ Upper Floor Rear
- View Lot Rear
- Wide Lot
- Wrap-Around Porch