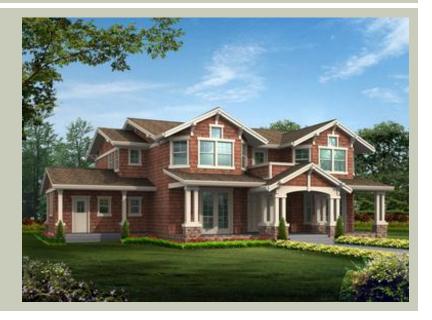

## **PLAN DETAILS**

**Area Summary** 

Total Area: 4057 sq. ft.

Main Floor: 2171 sq. ft.

Upper Floor: 1886 sq. ft.

Garage Floor: 850 sq. ft.

**General Information** 

 Stories:
 2