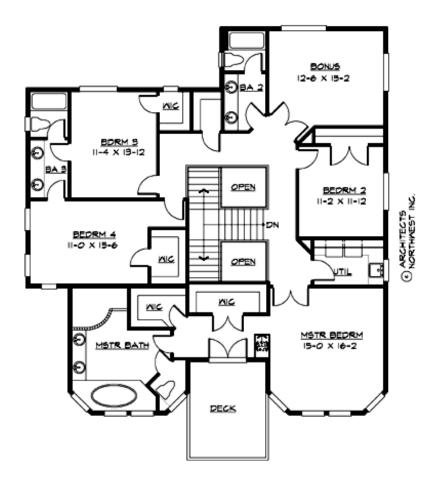

#### **UPPER FLOOR**

## **PLAN DETAILS**

**Area Summary** 

Total Area: 4057 sq. ft.

Main Floor: 2171 sq. ft.

Upper Floor: 1886 sq. ft.

Garage Floor: 850 sq. ft.

**General Information** 

 Stories:
 2

• Bonus Space @ Upper Floor

• Den/Office

• Front Porch

• Great Room

 Laundry Room @ Main & Upper Floor

• Master Bedroom @ Upper Floor Front

• View Lot - Front