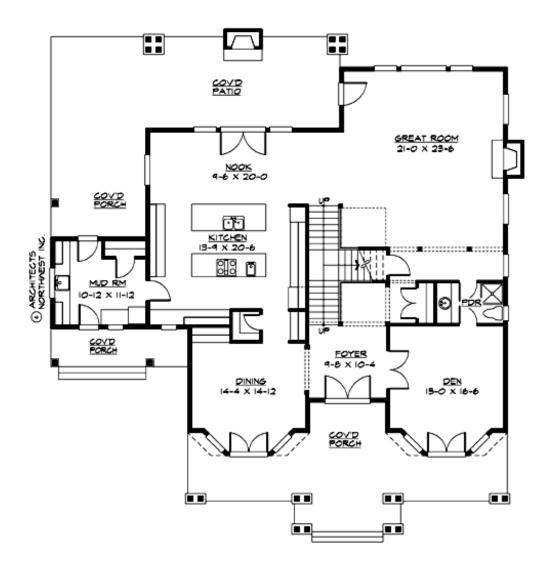

## **MAIN FLOOR**

## **PLAN DETAILS**

**Area Summary** 

Total Area: 4057 sq. ft.

Main Floor: 2171 sq. ft.

Upper Floor: 1886 sq. ft.

Garage Floor: 850 sq. ft.

**General Information** 

 Stories:
 2

• Bonus Space @ Upper Floor

• Den/Office

• Front Porch

• Great Room

 Laundry Room @ Main & Upper Floor

• Master Bedroom @ Upper Floor Front

• View Lot - Front