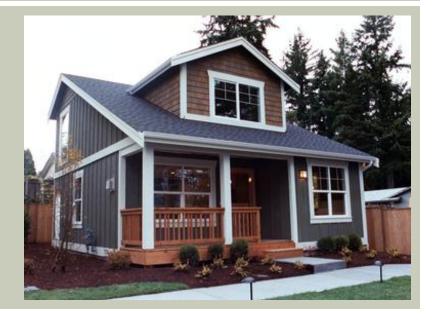

Total Area: 1000 sq. ft. Garage Area: 0 sq. ft. Garage Size: No Garage Stories: 2

Stories: 2
Bedrooms: 2
Full Baths: 2
Width: 24'-0"
Depth: 30'-0"
Height: 20'-0"
Foundation: Crawl Space

## **PLAN DETAILS**

**Area Summary** 

Total Area: 1000 sq. ft. Main Floor: 650 sq. ft. Upper Floor: 350 sq. ft.

**General Information** 

 Stories:
 2

 Width:
 24'-0"

 Depth:
 30'-0"

 Height:
 20'-0"

**Architectural Style** 

Bungalow Cottage Farmhouse

**Number of Rooms** 

Bedrooms: 2 Full Baths: 2

**Garage** No Garage

**Roof Pitches** 

Primary: 6:12

**Wall Heights** 

Live (lbs): 25 PSF Dead (lbs): 15 PSF Wind: 85 MPH

**Design Features** 

• Affordable Plan

• Best Selling Plan

• Front Porch

• Laundry Room @ Main Floor

• Living & Family Room

• Master Bedroom @ Upper Floor Front