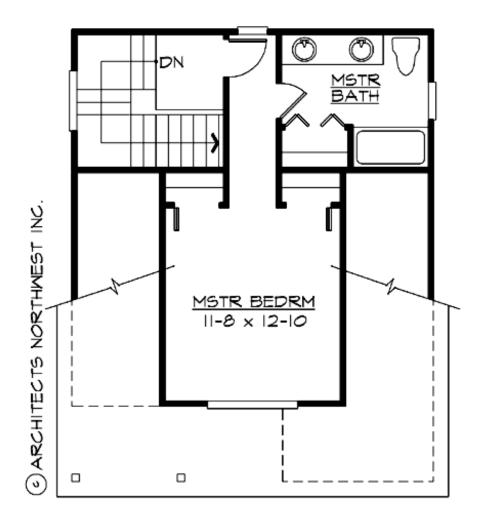

### **UPPER FLOOR**

## **PLAN DETAILS**

**Area Summary** 

Total Area: 1000 sq. ft. Main Floor: 650 sq. ft. Upper Floor: 350 sq. ft.

**General Information** 

 Stories:
 2

 Width:
 24'-0"

 Depth:
 30'-0"

 Height:
 20'-0"

Live (lbs): 25 PSF Dead (lbs): 15 PSF Wind: 85 MPH

**Design Features** 

• Affordable Plan

• Best Selling Plan

• Front Porch

• Laundry Room @ Main Floor

• Living & Family Room

• Master Bedroom @ Upper Floor Front