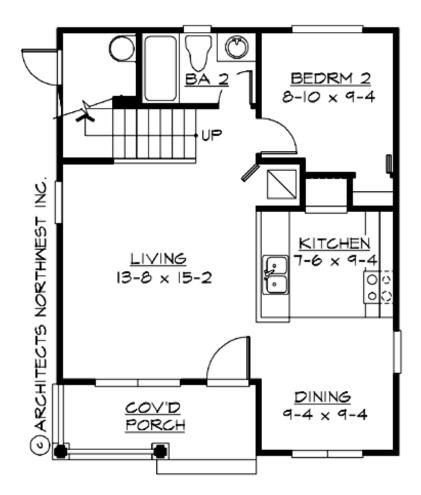

#### **MAIN FLOOR**

## **PLAN DETAILS**

**Area Summary** 

Total Area: 1000 sq. ft. Main Floor: 650 sq. ft. Upper Floor: 350 sq. ft.

**General Information** 

 Stories:
 2

 Width:
 24'-0"

 Depth:
 30'-0"

 Height:
 20'-0"

Live (lbs): 25 PSF Dead (lbs): 15 PSF Wind: 85 MPH

**Design Features** 

• Affordable Plan

• Best Selling Plan

• Front Porch

• Laundry Room @ Main Floor

• Living & Family Room

• Master Bedroom @ Upper Floor Front