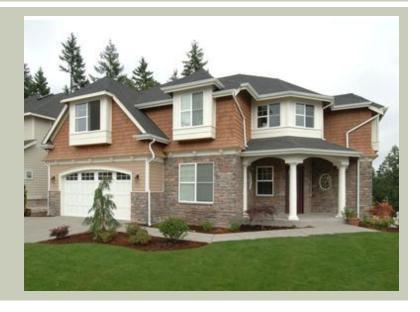

Total Area: 3555 sq. ft. Garage Area: 791 sq. ft. Garage Area: 791 sq. ft. Garage Size: 3 Stories: 2 Bedrooms: 4 2 Full Baths: Half Baths: 1 Width: 50'-0" Depth: 58'-0" Height: 32'-6" Crawl Space Foundation:





MAIN FLOOR



# <u>MAIN FLOOR PLAN</u>

COPYRIGHT NOTICE: It is illegal to build this plan without a legally obtained set of prints. It is illegal to copy or redraw these plans. Violation of U.S. Copyright Laws are punishable with fines up to \$150,000. After the purchase of plans, changes may be made by a qualified professional.



**UPPER FLOOR** 



COPYRIGHT NOTICE: It is illegal to build this plan without a legally obtained set of prints. It is illegal to copy or redraw these plans. Violation of U.S. Copyright Laws are punishable with fines up to \$150,000. After the purchase of plans, changes may be made by a qualified professional.



# PLAN DETAILS

### Area Summary

| Total Area:   | 3555 sq. ft. |
|---------------|--------------|
| Main Floor:   | 1629 sq. ft. |
| Upper Floor