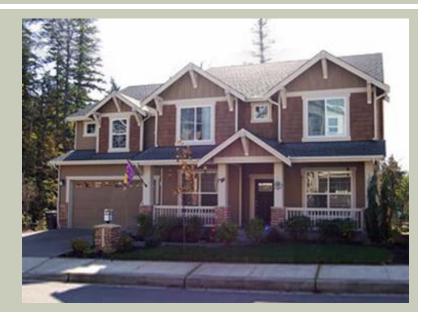

Total Area: 3442 sq. ft. Garage Area: 632 sq. ft. Garage Area: 632 sq. ft. Garage Size: 3 Stories: 2

Garage Size: 3
Stories: 2
Bedrooms: 4
Full Baths: 2
Half Baths: 1
Width: 50'-0"
Depth: 57'-0"
Height: 29'-6"