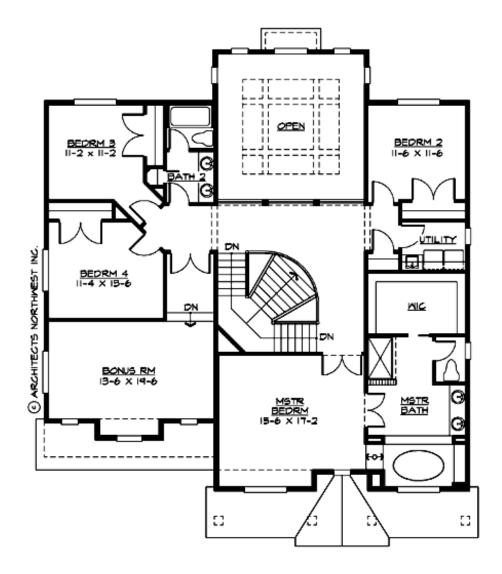

#### **UPPER FLOOR**

## **PLAN DETAILS**

**Area Summary** 

Total Area: 3442 sq. ft.
Main Floor: 1628 sq. ft.
Upper Floor: 1814 sq. ft.
Garage Floor: 632 sq. ft.

**General Information** 

 Stories:
 2

 Width:
 50'-0"

 Depth:
 57'-0"

 Height:
 29'-6"

**Architectural Style** 

Craftsman Lodge Northwest

**Number of Rooms** 

Bedrooms: 4
Full Baths: 2
Half Baths: 1

Garage

Garage Size: 3 Garage Door Location: Front Garage Type: Tandem

**Roof Pitches** 

Primary: 6:12 Secondary: 8:12

**Wall Heights** 

Main: 9'-0"
Upper: 8'-0"
3rd Floor: 0'-0"
Lower: 0'-0"

**Foundation Type** 

Crawl Space

**Roof Framing** 

Trusses

Floor Load

Live (lbs): 40 PSF Dead (lbs): 10 PSF

**Roof Load** 

Live (lbs): 25 PSF Dead (lbs): 15 PSF Wind: 85 MPH

**Design Features** 

• Bonus Space @ Upper Floor

• Den/Office

• Front Porch

• Laundry Room @ Upper Floor

• Living & Family Room

• Master Bedroom @ Upper Floor Front

• Narrow Lot

• View Lot - Front