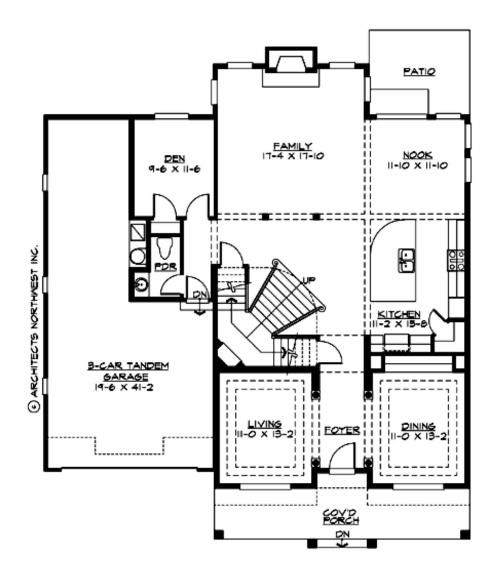

## **MAIN FLOOR**

## **PLAN DETAILS**

**Area Summary** 

Total Area: 3442 sq. ft.
Main Floor: 1628 sq. ft.
Upper Floor: 1814 sq. ft.
Garage Floor: 632 sq. ft.

**General Information** 

 Stories:
 2

 Width:
 50'-0"

 Depth:
 57'-0"

 Height:
 29'-6"

**Architectural Style** 

Craftsman Lodge Northwest

**Number of Rooms** 

Bedrooms: 4
Full Baths: 2
Half Baths: 1

Garage

Garage Size: 3 Garage Door Location: Front Garage Type: Tandem

**Roof Pitches** 

Primary: 6:12 Secondary: 8:12

**Wall Heights** 

Main: 9'-0"
Upper: 8'-0"
3rd Floor: 0'-0"
Lower: 0'-0"

**Foundation Type** 

Crawl Space

**Roof Framing** 

Trusses

Floor Load

Live (lbs): 40 PSF Dead (lbs): 10 PSF

**Roof Load** 

Live (lbs): 25 PSF Dead (lbs): 15 PSF Wind: 85 MPH

**Design Features** 

• Bonus Space @ Upper Floor

• Den/Office

• Front Porch

• Laundry Room @ Upper Floor

• Living & Family Room

• Master Bedroom @ Upper Floor Front

• Narrow Lot

• View Lot - Front