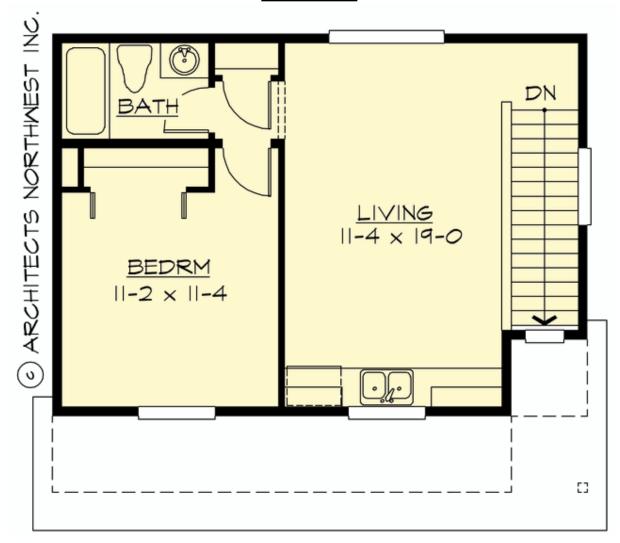

#### **UPPER FLOOR**

#### **PLAN DETAILS**

**Area Summary** 

Total Area: 565 sq. ft. Main Floor: 80 sq. ft. Upper Floor: 485 sq. ft.

Garage Floor: 576 sq. ft.

**General Information** 

 Stories:
 2

 Width:
 28'-0"

 Depth:
 24'-0"