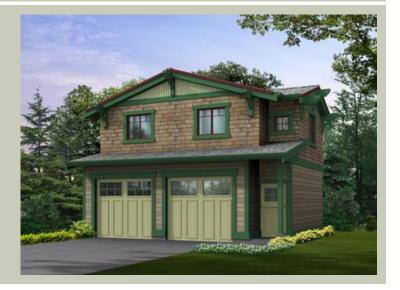

#### **PLAN DETAILS**

**Area Summary** 

Total Area: 565 sq. ft. Main Floor: 80 sq. ft. Upper Floor: 485 sq. ft.

Garage Floor: 576 sq. ft.

**General Information** 

 Stories:
 2

 Width:
 28'-0"

 Depth:
 24'-0"

 Height:
 22'-0"

**Architectural Style** 

Cottage Craftsman Shingle

**Number of Rooms** 

Bedrooms: 1 Full Baths: 1

**Garage** 

Garage Size: 2
Garage Door Location: Front

**Roof Pitches** 