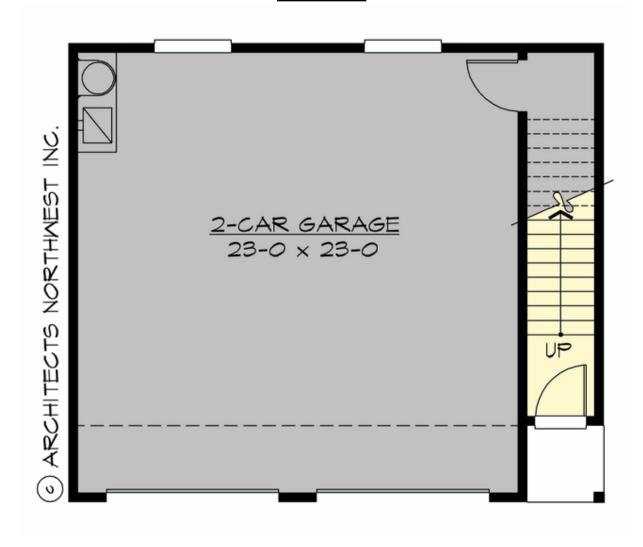

# **MAIN FLOOR**

#### **PLAN DETAILS**

**Area Summary** 

Total Area: 565 sq. ft. Main Floor: 80 sq. ft. Upper Floor: 485 sq. ft.

Garage Floor: 576 sq. ft.

**General Information** 

 Stories:
 2

 Width:
 28'-0"

 Depth:
 24'-0"