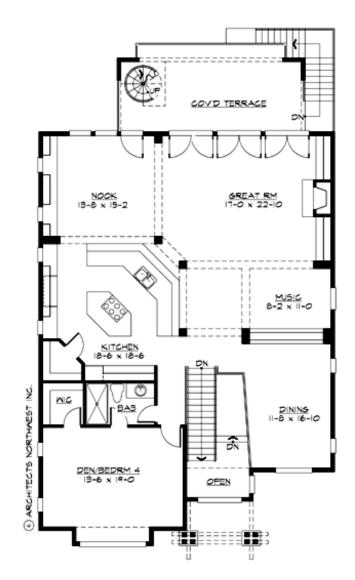

## MAIN FLOOR

### Area Summary

| Total Area:   | 4667 sq. ft. |
|---------------|--------------|
| Main Floor:   | 1437 sq. ft. |
| Upper Floor:  | 1912 sq. ft. |
| Lower Floor:  | 1318 sq. ft. |
| Garage Floor: | 599 sq. ft.  |