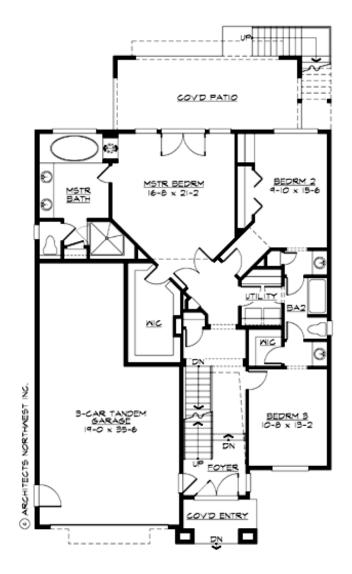

#### **UPPER FLOOR**

### Area Summary

| Total Area:   | 4667 sq. ft. |
|---------------|--------------|
| Main Floor:   | 1437 sq. ft. |
| Upper Floor:  | 1912 sq. ft. |
| Lower Floor:  | 1318 sq. ft. |
| Garage Floor: | 599 sq. ft.  |