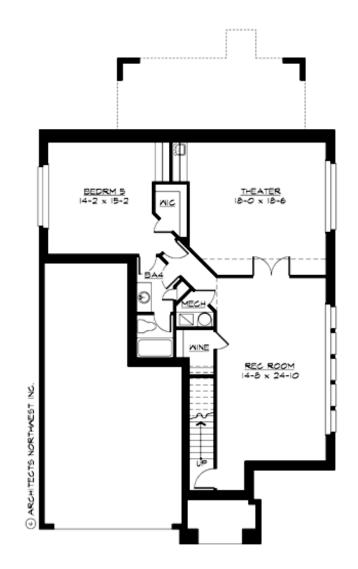

### LOWER FLOOR

### Area Summary

| Total Area:   | 4667 sq. ft. |
|---------------|--------------|
| Main Floor:   | 1437 sq. ft. |
| Upper Floor:  | 1912 sq. ft. |
| Lower Floor:  | 1318 sq. ft. |
| Garage Floor: | 599 sq. ft.  |