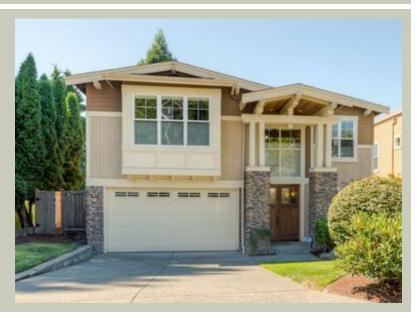

Total Area:4667 sq. ft.Garage Area:599 sq. ft.Garage Area:599 sq. ft.Garage Size:3Stories:3Bedrooms:5Full Baths:4Width:40'-0"Depth:66'-0"Height:24'-6"Foundation:Cellar Basement





## MAIN FLOOR





#### **UPPER FLOOR**





### LOWER FLOOR





## PLAN DETAILS

### Area Summary

| Total Area:   | 4667 sq. ft. |
|---------------|--------------|
| Main Floor:   | 1437 sq. ft. |
| Upper Floor:  | 1912 sq. ft. |
| Lower Floor:  | 1318 sq. ft. |
| Garage Floor: | 599 sq. ft.  |

#### **General Information**

| Stories: | 3      |
|----------|--------|
| Width:   | 40'-0" |
| Depth:   | 66'-0" |
| Height:  | 24'-6" |

# **Architectural Style**

Bungalow Craftsman Northwest

### Number of Rooms

| Bedrooms:   | 5 |
|-------------|---|
| Full Baths: | 4 |

#### <u>Garage</u>

| Garage Size:          | 3      |
|-----------------------|--------|
| Garage Door Location: | Front  |
| Garage Type:          | Tandem |

### **Roof Pitches**

Primary: 3:12

#### Wall Heights