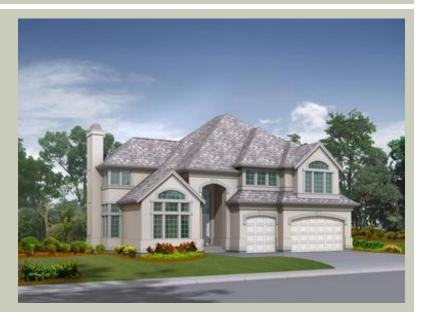

### **BELLEVIEW - PLAN M3330A3F-0**

Total Area: 3330 sq. ft. Garage Area: 625 sq. ft. Garage Area: 625 sq. ft. Garage Size: 3 Stories: 2 Bedrooms: 4 Full Baths: 3 Half Baths: 1 Width: 54'-0" Depth: 54'-0" 35'-0" Height: Foundation: Crawl Space

# A Classic Facade Opens to a Dramatic Interior. Offering exceptional luxury on a compact footprint, the Belleview's monumental

Offering exceptional luxury on a compact footprint, the Belleview's monumental entry arch creates impressive curb appeal, while the interiors enclose outstandingly crafted spaces. The grand foyer, with its elegant curving staircase, join with the high-windowed double-height living room for a spectacular formal entertaining space. The private, vaulted den is conveniently accessed from the foyer, while the gracious kitchen with butlery, nook and family room are positioned towards the rear, encouraging intimate family gatherings. The upper level contains a spacious master suite with sitting area and oversize walk-in closet, a guest bedroom with ensuite bath, and two children's bedrooms served by a compartmented hall bath.

# BELLEVIEW - PLAN M3330A3F-0

# Architectural Style

Chateau European Traditional