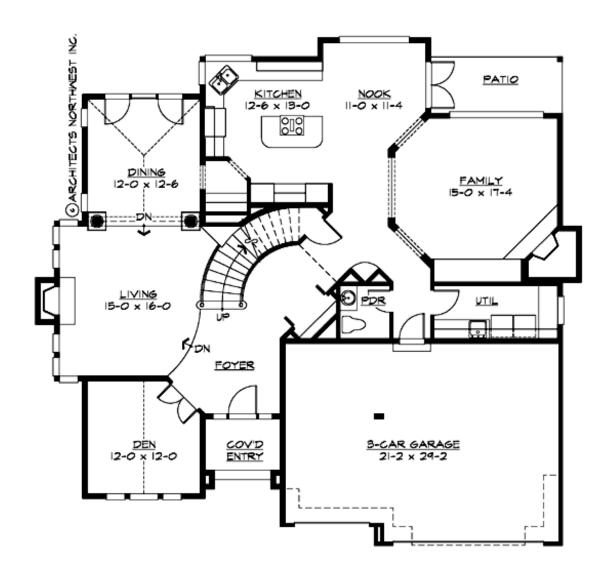

#### MAIN FLOOR

# A Classic Facade Opens to a Dramatic Interior. Offering exceptional luxury on a compact footprint, the Belleview's monumental

Offering exceptional luxury on a compact footprint, the Belleview's monumental entry arch creates impressive curb appeal, while the interiors enclose outstandingly crafted spaces. The grand foyer, with its elegant curving staircase, join with the high-windowed double-height living room for a spectacular formal entertaining space. The private, vaulted den is conveniently accessed from the foyer, while the gracious kitchen with butlery, nook and family room are positioned towards the rear, encouraging intimate family gatherings. The upper level contains a spacious master suite with sitting area and oversize walk-in closet, a guest bedroom with ensuite bath, and two children's bedrooms served by a compartmented hall bath.