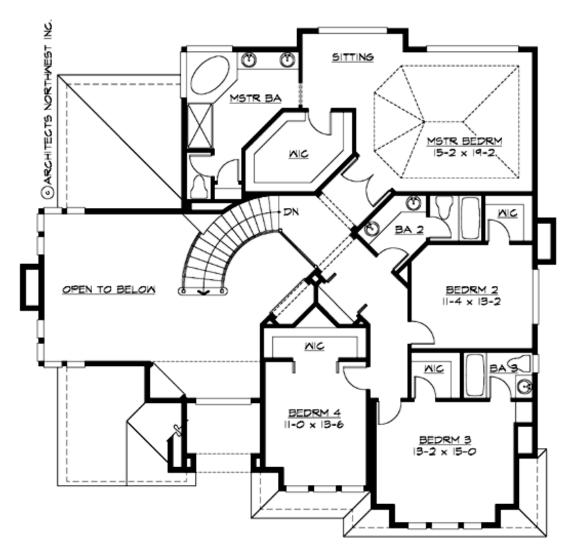

## **UPPER FLOOR**

# A Classic Facade Opens to a Dramatic Interior. Offering exceptional luxury on a compact footprint, the Belleview's monumental

Offering exceptional luxury on a compact footprint, the Belleview's monumental entry arch creates impressive curb appeal, while the interiors enclose outstandingly crafted spaces. The grand foyer, with its elegant curving staircase, join with the high-windowed double-height living room for a spectacular formal entertaining space. The private, vaulted den is conveniently accessed from the foyer, while the gracious kitchen with butlery, nook and family room are positioned towards the rear, encouraging intimate family gatherings. The upper level contains a spacious master suite with sitting area and oversize walk-in closet, a guest bedroom with ensuite bath, and two children's bedrooms served by a compartmented hall bath.