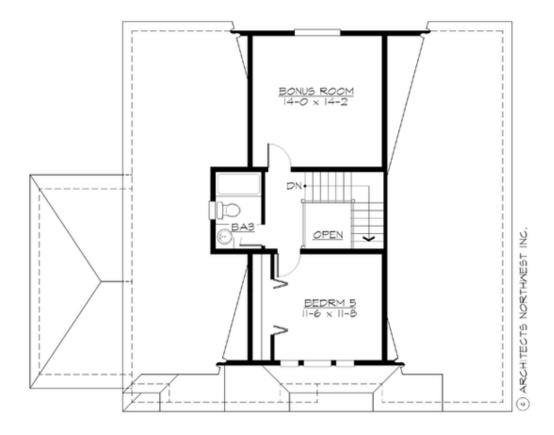

#### THIRD FLOOR

### **Area Summary**

Total Area: 3202 sq. ft.
Main Floor: 1117 sq. ft.
Upper Floor: 1570 sq. ft.
3rd Floor: 515 sq. ft.
Garage Floor: 641 sq. ft.