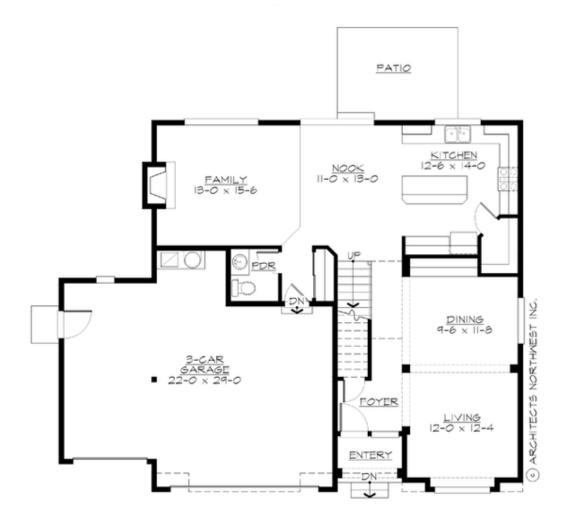

### **MAIN FLOOR**

### **Area Summary**

Total Area: 3202 sq. ft.
Main Floor: 1117 sq. ft.
Upper Floor: 1570 sq. ft.
3rd Floor: 515 sq. ft.
Garage Floor: 641 sq. ft.