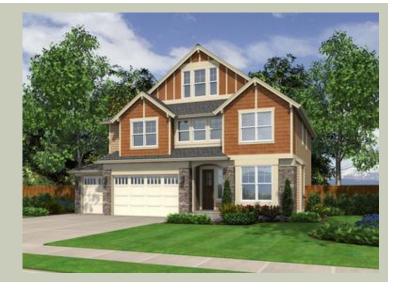

Total Area: 3202 sq. ft. Garage Area: 641 sq. ft. Garage Area: 641 sq. ft. Garage Size: 3

Garage Area: 641 so Garage Size: 3 Stories: 3 Bedrooms: 5 Full Baths: 3 Half Baths: 1 Width: 50'-0" Depth: 40'-0" Height: 32'-0"

Height: 32'-0"
Foundation: Crawl Space



### **MAIN FLOOR**



### **UPPER FLOOR**



#### THIRD FLOOR



### **PLAN DETAILS**

### **Area Summary**

Total Area: 3202 sq. ft.
Main Floor: 1117 sq. ft.
Upper Floor: 1570 sq. ft.
3rd Floor: 515 sq. ft.
Garage Floor: 641 sq. ft.

#### **General Information**

 Stories:
 3

 Width:
 50'-0"

 Depth:
 40'-0"

 Height:
 32'-0"

### **Architectural Style**

Craftsman Northwest Shingle

### **Number of Rooms**

Bedrooms: 5
Full Baths: 3
Half Baths: 1

### Garage

Garage Size: 3
Garage Door Location: Front

#### **Roof Pitches**

Primary: 8:12

#### Wall Heights

Main: 9'-0"
Upper: 8'-0"
3rd Floor: 9'-0"
Lower: 0'-0"

### **Foundation Type**

Crawl Space

### **Roof Framing**

Trusses

#### Floor Load

Live (lbs): 40 PSF Dead (lbs): 10 PSF

#### **Roof Load**

Live (lbs): 25 PSF Dead (lbs)