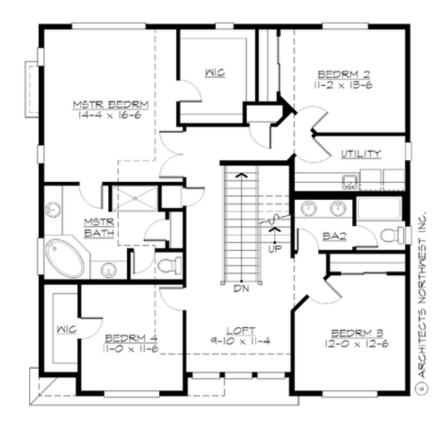

### **UPPER FLOOR**

### **Area Summary**

Total Area: 3202 sq. ft.
Main Floor: 1117 sq. ft.
Upper Floor: 1570 sq. ft.
3rd Floor: 515 sq. ft.
Garage Floor: 641 sq. ft.