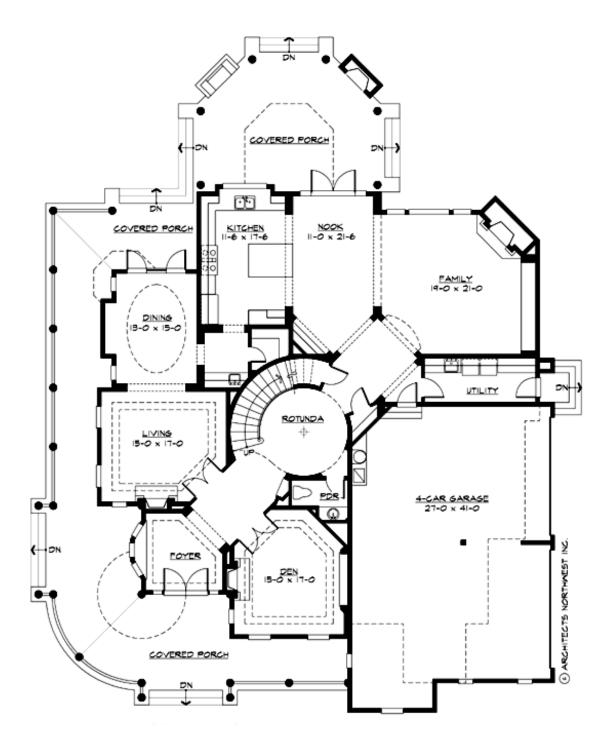

### **MAIN FLOOR**

The Ultimate Victorian Farm House, the Astoria perfectly expresses a luxurious, yet casual lifestyle. The sculptural facade and expansive verandas create an image of comfort and warm welcome. A dramatic 80-foot view axis though the rotunda to the family room fireplace greets you on entry. The convenient circular floor plan provides easy access to the den and formal living room, while connecting the kitchen and formal dining via the butler's pantry. The covered outdoor dining and BBQ porch connect the family living areas to the outdoors. The rotundas circular stair leads to the spacious master suite retreat. A guest suite, two children's suites sharing the turreted play loft, and a large media room with popcorn kitchen complete the upper floor. The Astoria's traditional beauty highlights a popular floor plan designed for flexible family living, winning Best of Show honors at the 2003 Seattle Street of Dreams and a 2004 Best of American Living (BALA) award.