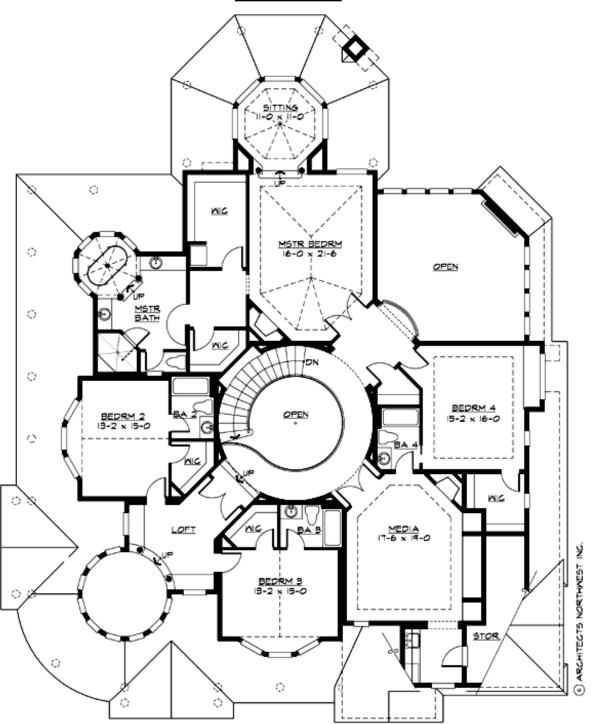

#### **UPPER FLOOR**

The Ultimate Victorian Farm House, the Astoria perfectly expresses a luxurious, yet casual lifestyle. The sculptural facade and expansive verandas create an image of comfort and warm welcome. A dramatic 80-foot view axis though the rotunda to the family room fireplace greets you on entry. The convenient circular floor plan provides easy access to the den and formal living room, while connecting the kitchen and formal dining via the butler's pantry. The covered outdoor dining and BBQ porch connect the family living areas to the outdoors. The rotundas circular stair leads to the spacious master suite retreat. A guest suite, two children's suites sharing the turreted play loft, and a large media room with popcorn kitchen complete the upper floor. The Astoria's traditional beauty highlights a popular floor plan designed for flexible family living, winning Best of Show honors at the 2003 Seattle Street of Dreams and a 2004 Best of American Living (BALA) award.