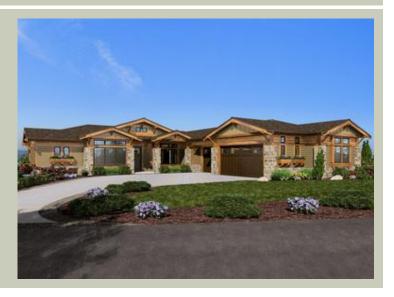

Total Area: 6475 sq. ft. Garage Area: 895 sq. ft. Garage Area: 895 sq. ft. Garage Size: 3

Garage Size: 3
Stories: 2
Bedrooms: 4
Full Baths: 3
Half Baths: 1
Width: 70'-0"
Depth: 101'-0"
Height: 16'-0"

Height: 16'-0" Foundation: Daylight Basement



# **MAIN FLOOR**



**COPYRIGHT NOTICE:** It is illegal to build this plan without a legally obtained set of prints. It is illegal to copy or redraw these plans. Violation of U.S. Copyright Laws are punishable with fines up to \$150,000. After the purchase of plans, changes may be made by a qualified professional.

. . . .

### **LOWER FLOOR**



**COPYRIGHT NOTICE:** It is illegal to build this plan without a legally obtained set of prints. It is illegal to copy or redraw these plans. Violation of U.S. Copyright Laws are punishable with fines up to \$150,000. After the purchase of plans, changes may be made by a qualified professional.

# **PLAN DETAILS**

### **Area Summary**

Total Area: 6475 sq. ft.
Main Floor: 3260 sq. ft.
Lower Floor: 3215 sq. ft.
Garage Floor: 895 sq. ft.

# **Gen