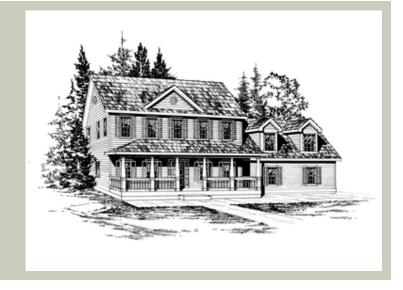

Total Area: 3010 sq. ft. Garage Area: 780 sq. ft. Garage Area: 780 sq. ft. Garage Size: 3

Garage Area. 780 Sq. It.
Garage Size: 3
Stories: 2
Bedrooms: 3
Full Baths: 2
Half Baths: 1
Width: 62'-0"
Depth: 45'-0"
Height: 32'-0"
Foundation: Crawl Space





#### **MAIN FLOOR**



### **UPPER FLOOR**



### **PLAN DETAILS**

### **Area Summary**

Total Area: 3010 sq. ft.
Main Floor: 1316 sq. ft.
Upper Floor: 1694 sq. ft.
Garage Floor: 780 sq. ft.

### **General Information**

 Stories:
 2

 Width:
 62'-0"

 Depth:
 45'-0"

 Height:
 32'-0"

### **Architectural Style**

Colonial Country Farmhouse

#### **Number of Rooms**

Bedrooms: 3
Full Baths: 2
Half Baths: 1

#### **Garage**

Garage Size: 3 Garage Door Location: Side

#### **Roof Pitches**

Primary: 8:12 Secondary: 12:12

#### Wall Heights

Main: 9'-0"
Upper: 9'-0"
3rd Floor: 0'-0"
Lower: 0'-0"

### **Foundation Type**

Crawl Space

## **Roof Framing**

Combination

### Floor Load

Live (lbs): 40 PSF Dead (lbs): 10 PSF

#### **Roof Load**

Live (lbs): 25 PSF Dead (lbs): 15 PSF Wind: 85