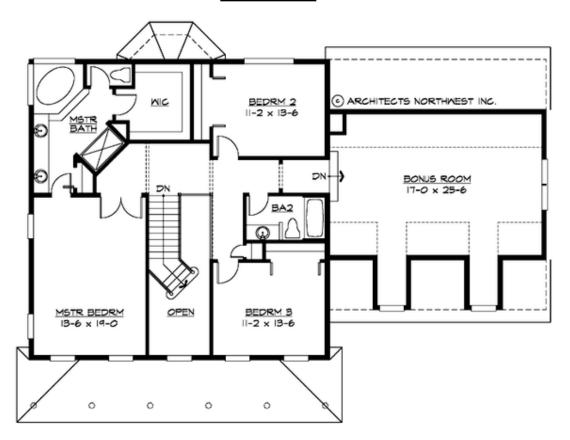

### **UPPER FLOOR**

### **Area Summary**

Total Area: 3010 sq. ft.
Main Floor: 1316 sq. ft.
Upper Floor: 1694 sq. ft.
Garage Floor: 780 sq. ft.

#### **Number of Rooms**

Bedrooms: 3
Full Baths: 2
Half Baths: 1

#### **Design Features**

- Bonus Space @ Upper Floor
- Den/Office
- Front Porch
- Laundry Room @ Main Floor
- Living & Family Room
- Master Bedroom @ Upper Floor Front
- View Lot Front