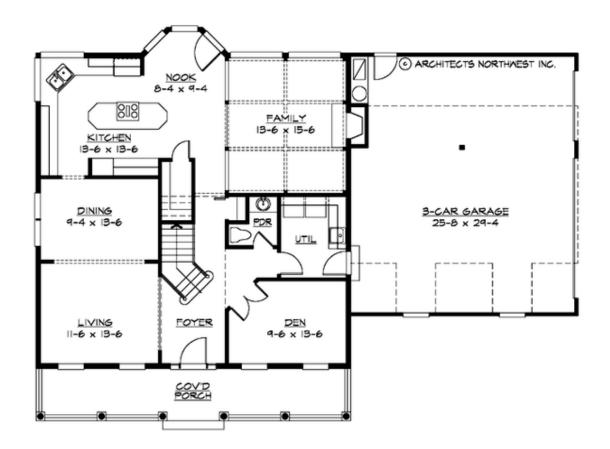

#### **MAIN FLOOR**

### **Area Summary**

Total Area: 3010 sq. ft.
Main Floor: 1316 sq. ft.
Upper Floor: 1694 sq. ft.
Garage Floor: 780 sq. ft.

#### **Design Features**

- Bonus Space @ Upper Floor
- Den/Office
- Front Porch
- Laundry Room @ Main Floor
- Living & Family Room
- Master Bedroom @ Upper Floor Front
- View Lot Front