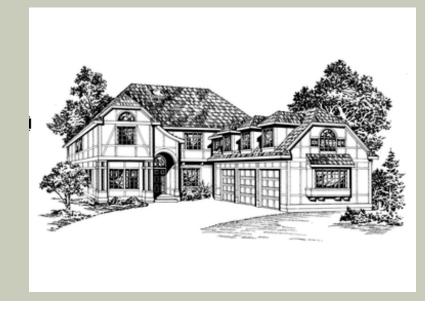

## **PLAN DETAILS**

**Area Summary** 

Total Area: 3005 sq. ft.

Main Floor: 1405 sq. ft.

Upper Floor: 1600 sq. ft.

Garage Floor: 730 sq. ft.

**General Information** 

 Stories:
 2

 Width:
 42'-0"

 Depth:
 84'-0"

 Height:
 27'-6"

**Architectural Style** 

Chateau European Tudor

**Number of Rooms** 

Bedrooms: 3 Full Baths: 3

**Garage** 