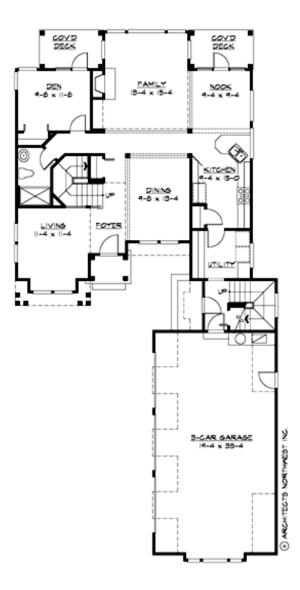

### **MAIN FLOOR**

## **PLAN DETAILS**

**Area Summary** 

Total Area: 3005 sq. ft.

Main Floor: 1405 sq. ft.

Upper Floor: 1600 sq. ft.

Garage Floor: 730 sq. ft.

**General Information** 

 Stories:
 2

• Laundry Room @ Main Floor

• Living & Family Room

• Master Bedroom @ Upper Floor Rear

• Narrow Lot