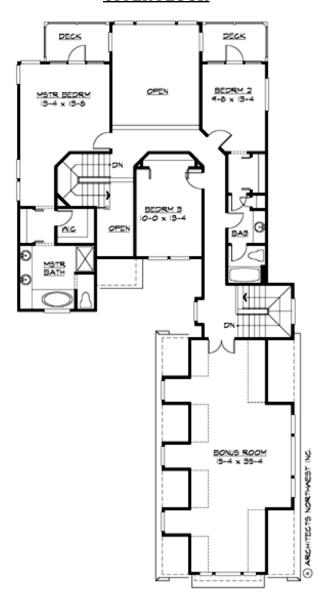

### **UPPER FLOOR**

## **PLAN DETAILS**

**Area Summary** 

Total Area: 3005 sq. ft.

Main Floor: 1405 sq. ft.

Upper Floor: 1600 sq. ft.

Garage Floor: 730 sq. ft.

**General Information** 

 Stories:
 2

Combination

Floor Load

Live (lbs): 40 PSF Dead (lbs): 10 PSF

**Roof Load** 

Live (lbs): 25 PSF Dead (lbs): 15 PSF Wind: 85 MPH

**Design Features** 

• Bonus Space @ Upper Floor

• Den/Office

• Laundry Room @ Main Floor

• Living & Family Room

• Master Bedroom @ Upper Floor Rear

• Narrow Lot