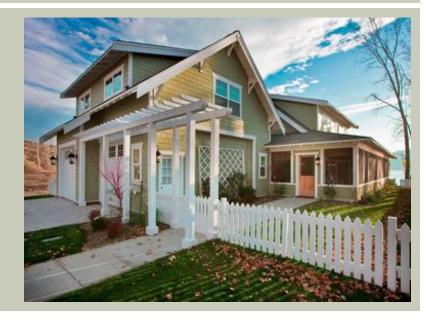

Total Area: 2900 sq. ft. Garage Area: 1075 sq. ft. Garage Area: 1075 sq. ft. Garage Size: 2 Stories: 2

Stories: 2
Bedrooms: 4
Full Baths: 4
Width: 46'-0"
Depth: 89'-6"
Height: 26'-6"
Foundation: Crawl Space



## **MAIN FLOOR**



## **UPPER FLOOR**



## **PLAN DETAILS**

**Area Summary** 

Total Area: 2900 sq. ft.

Main Floor: 1400 sq. ft.

Upper Floor: 1500 sq. ft.

Garage Floor: 1075 sq. ft.

**General Information** 

 Stories:
 2

 Width:
 46'-0"

 Depth:
 89'-6"

 Height:
 26'-6"

**Architectural Style** 

Bungalow Cottage Farmhouse

**Number of Rooms** 

Bedrooms: 4 Full Baths: 4

**Garage** 

Garage Size: 2
Garage Door Location: Front
Garage Type: Detached

**Roof Pitches** 

Primary: 10:12 Secondary: 4:12

**Wall Heights** 

Main: 9'-0"
Upper: 9'-0"
3rd Floor: 0'-0"
Lower: 0'-0"

**Foundation Type** 

Crawl Space

**Roof Framing** 

Stick

Floor Load

Live (lbs): 40 PSF Dead (lbs): 10 PSF

Roof Load

Live (lbs): 25 PSF Dead (lbs): 15 PSF Wind: 85 MPH

**Design Features** 

• Bonus Spa