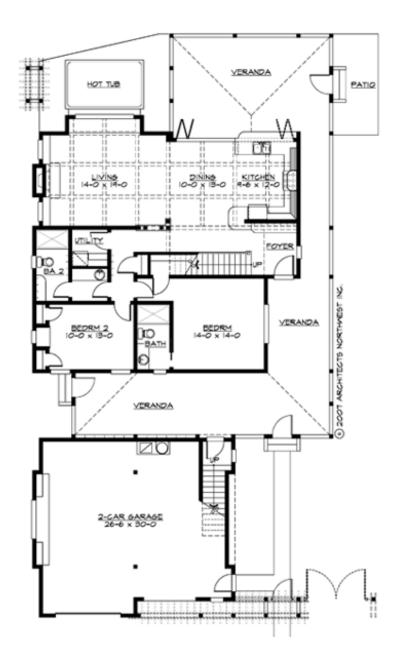

## **MAIN FLOOR**

## **PLAN DETAILS**

**Area Summary** 

Total Area: 2900 sq. ft.

Main Floor: 1400 sq. ft.

Upper Floor: 1500 sq. ft.

Garage Floor: 1075 sq. ft.

**General Information** 

 Stories:
 2

 Width:
 46'-0"

 Depth:
 89'-6"

 Height:
 26'-6"

**Architectural Style** 

Bungalow Cottage Farmhouse

**Number of Rooms** 

Bedrooms: 4 Full Baths: 4

**Garage** 

Garage Size: 2
Garage Door Location: Front
Garage Type: Detached

**Roof Pitches** 

Primary: 10:12 Secondary: 4:12

**Wall Heights** 

Main: 9'-0"
Upper: 9'-0"
3rd Floor: 0'-0"
Lower: 0'-0"

**Foundation Type** 

Crawl Space

**Roof Framing** 

Stick

Floor Load

Live (lbs): 40 PSF Dead (lbs): 10 PSF

Roof Load

Live (lbs): 25 PSF Dead (lbs): 15 PSF Wind: 85 MPH

**Design Features** 

• Bonus Space @ Upper Floor

• Great Room

• Laundry Room @ Main Floor

• Master Bedroom @ Main Floor Front

• Vacation Plan

• Wrap-Around Porch