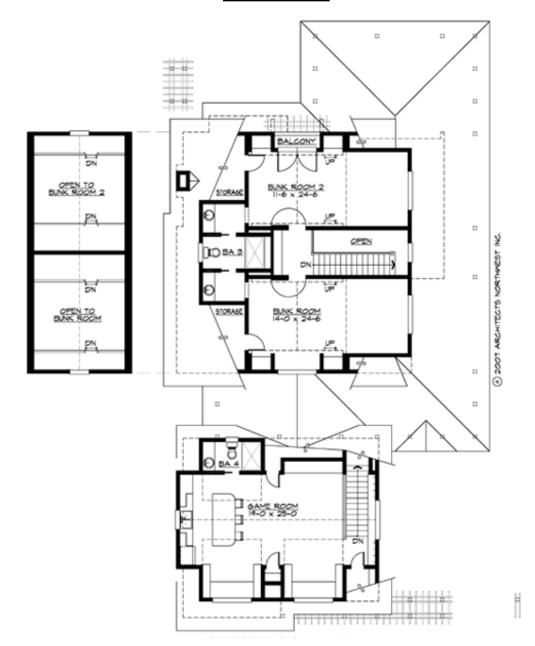

## **UPPER FLOOR**

## **PLAN DETAILS**

**Area Summary** 

Total Area: 2900 sq. ft.

Main Floor: 1400 sq. ft.

Upper Floor: 1500 sq. ft.

Garage Floor: 1075 sq. ft.

**General Information** 

 Stories:
 2

• Bonus Space @ Upper Floor

• Great Room

• Laundry Room @ Main Floor

• Master Bedroom @ Main Floor Front

• Vacation Plan

• Wrap-Around Porch