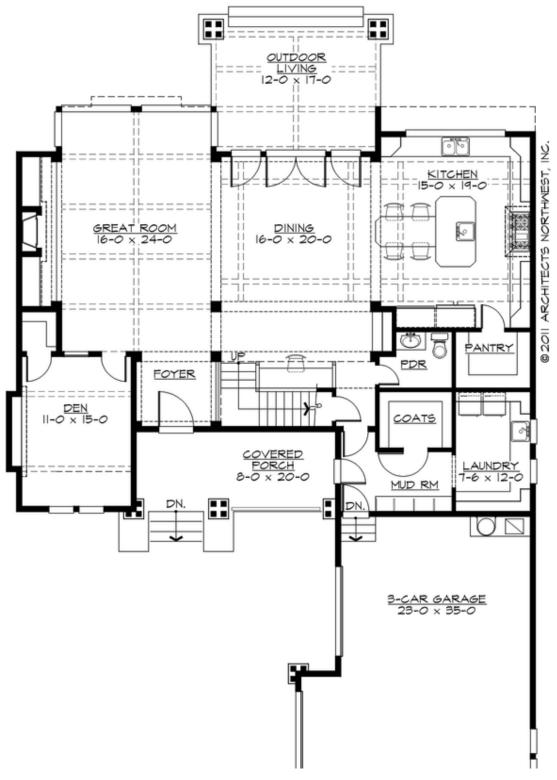

### **MAIN FLOOR**

**COPYRIGHT NOTICE:** It is illegal to build this plan without a legally obtained set of prints. It is illegal to copy or redraw these plans. Violation of U.S. Copyright Laws are punishable with fines up to \$150,000. After the purchase of plans, changes may be made by a qualified professional.

### **Area Summary**

Total Area: 3560 sq. ft.
Main Floor: 1810 sq. ft.
Upper Floor: 1620 sq. ft.
3rd Floor: 130 sq. ft.
Garage Floor: 830 sq. ft.

### **Number of Rooms**

Bedrooms: 3 Full Baths: 3 Half Baths: 1

#### **Design Features**

- Bonus Space @ Upper Floor
- Den/Office
- Front and Rear Porch
- Great Room
- Laundry Room @ Main Floor
- Master Bedroom @ Upper Floor Front
- Narrow Lot