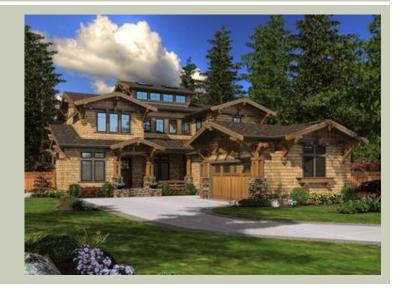

### **Architectural Style**

Bungalow Craftsman Shingle

#### **Design Features**

- Bonus Space @ Upper Floor
- Den/Office
- Front and Rear Porch
- Great Room
- Laundry Room @ Main Floor
- Master Bedroom @ Upper Floor Front
- Narrow Lot