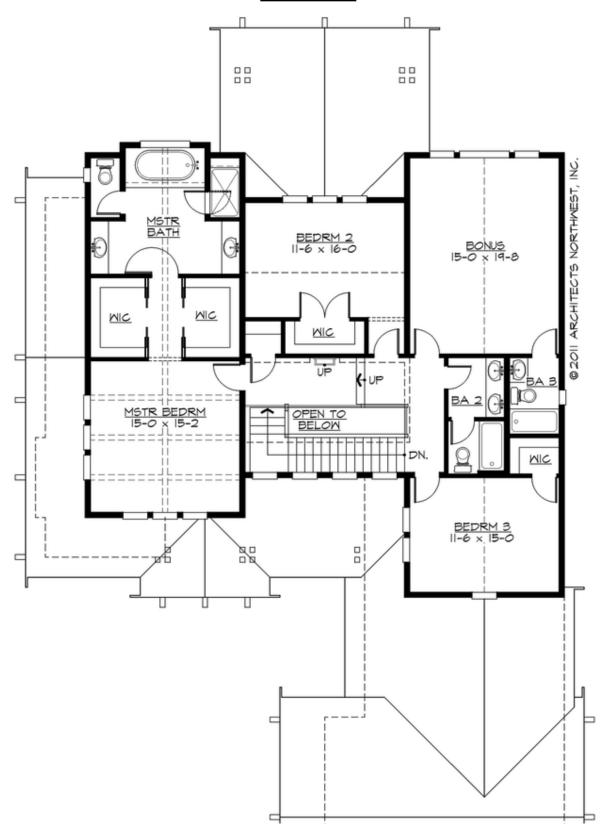

# **UPPER FLOOR**

**COPYRIGHT NOTICE:** It is illegal to build this plan without a legally obtained set of prints. It is illegal to copy or redraw these plans. Violation of U.S. Copyright Laws are punishable with fines up to \$150,000. After the purchase of plans, changes may be made by a qualified professional.

### **Area Summary**

Total Area: 3560 sq. ft.
Main Floor: 1810 sq. ft.
Upper Floor: 1620 sq. ft.
3rd Floor: 130 sq. ft.
Garage Floor: 830 sq. ft.

### **Number of Rooms**

Bedrooms: 3 Full Baths: 3 Half Baths: 1

#### **Design Features**

- Bonus Space @ Upper Floor
- Den/Office
- Front and Rear Porch
- Great Room
- Laundry Room @ Main Floor
- Master Bedroom @ Upper Floor Front
- Narrow Lot