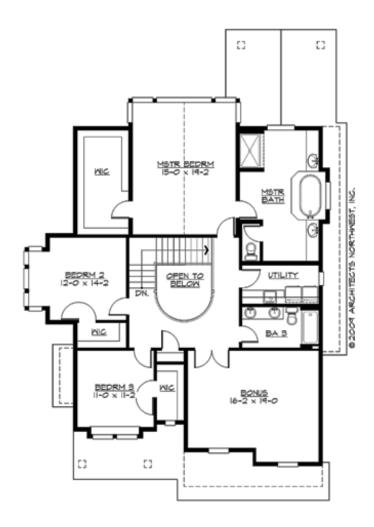

### **UPPER FLOOR**

### **Area Summary**

Total Area: 3255 sq. ft.
Main Floor: 1555 sq. ft.
Upper Floor: 1700 sq. ft.
Garage Floor: 400 sq. ft.

### **Design Features**

- Bonus Space @ Upper Floor
- Den/Office
- Front and Rear Porch
- Great Room
- Laundry Room @ Upper Floor
- Master Bedroom @ Upper Floor Rear
- Narrow Lot
- Small Plan