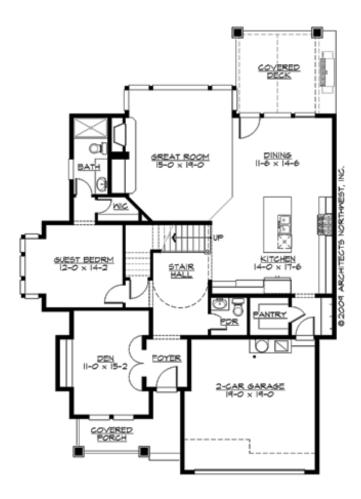

# **MAIN FLOOR**

### **Area Summary**

Total Area: 3255 sq. ft.
Main Floor: 1555 sq. ft.
Upper Floor: 1700 sq. ft.
Garage Floor: 400 sq. ft.

### **Design Features**

- Bonus Space @ Upper Floor
- Den/Office
- Front and Rear Porch
- Great Room
- Laundry Room @ Upper Floor
- Master Bedroom @ Upper Floor Rear
- Narrow Lot
- Small Plan