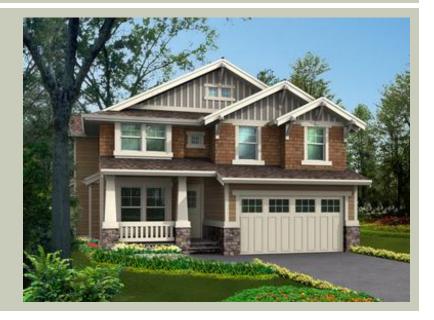

Total Area: 3255 sq. ft. Garage Area: 400 sq. ft. Garage Area: 400 sq. ft. Garage Size: 2 Stories: 2

Garage Size: 2
Stories: 2
Bedrooms: 4
Full Baths: 3
Half Baths: 1
Width: 45'-6"
Depth: 64'-6"
Height: 27'-6"

Foundation: Crawl Space





# **MAIN FLOOR**





### **UPPER FLOOR**



# **PLAN DETAILS**

### **Area Summary**

Total Area: 3255 sq. ft.
Main Floor: 1555 sq. ft.
Upper Floor: 1700 sq. ft.
Garage Floor: 400 sq. ft.

#### **General Information**

 Stories:
 2

 Width:
 45'-6"

 Depth:
 64'-6"

 Height:
 27'-6"

## **Architectural Style**

Craftsman Northwest Shingle

### **Number of Rooms**

Bedrooms: 4
Full Baths: 3
Half Baths: 1

#### Garage

Garage Size: 2 Garage Door Location: Front

#### **Roof Pitches**

Primary: 6:12

## Wall Heights

Main: 9'-0"
Upper: 8'-0"
3rd Floor: 0'-0"
Lower: 0'-0"

## **Foundation Type**

Crawl Space

## **Roof Framing**

Trusses

#### Floor Load

Live (lbs): 40 PSF Dead (lbs): 10 PSF

#### **Roof Load**

Live (lbs): 25 PSF Dead (lbs): 15 PSF Wind: 85 MPH

### **Design Features**