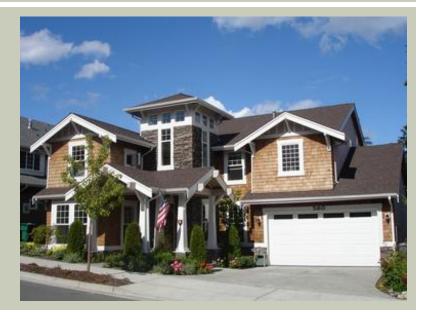

# **Rustic Entry Tower Anchors Bold Craftsman**

**Design**. The Columbia Valley's unique entry tower is a landmark element that sets this home apart from the ordinary. A two-story volume dining room, open stairwell and dramatic Juliet balcony overlook combine to create spectacular interior spaces filled with daylight. The main floor includes dramatic formal rooms, a large informal family living areas and a work-at-home den, while the upstairs features a private master suite with his-and-hers walk-in closets, three secondary bedrooms, a compartmented bath and a convenient laundry.

# **Architectural Style**

Craftsman Lodge Shingle