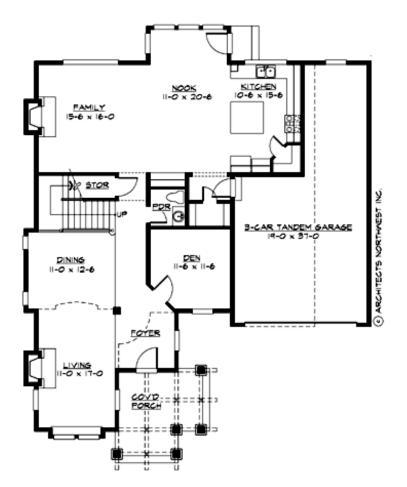

MAIN FLOOR

**UPPER FLOOR** 

# **Rustic Entry Tower Anchors Bold Craftsman**

**Design**. The Columbia Valley's unique entry tower is a landmark element that sets this home apart from the ordinary. A two-story volume dining room, open stairwell and dramatic Juliet balcony overlook combine to create spectacular interior spaces filled with daylight. The main floor includes dramatic formal rooms, a large informal family living areas and a work-at-home den, while the upstairs features a private master suite with his-and-hers walk-in closets, three secondary bedrooms, a compartmented bath and a convenient laundry.

# Area Summary

| Total Area:   | 3035 sq. ft. |
|---------------|--------------|
| Main Floor:   | 1553 sq. ft. |
| Upper Floor:  | 1482 sq. ft. |
| Garage Floor: | 600 sq. ft.  |