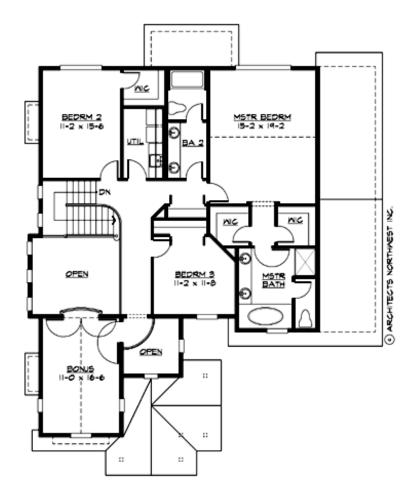

MAIN FLOOR

**UPPER FLOOR** 

# **Rustic Entry Tower Anchors Bold Craftsman**

**Design**. The Columbia Valley's unique entry tower is a landmark element that sets this home apart from the ordinary. A two-story volume dining room, open stairwell and dramatic Juliet balcony overlook combine to create spectacular interior spaces filled with daylight. The main floor includes dramatic formal rooms, a large informal family living areas and a work-at-home den, while the upstairs features a private master suite with his-and-hers walk-in closets, three secondary bedrooms, a compartmented bath and a convenient laundry.

# Area Summary

| Total Area:   | 3035 sq. ft. |
|---------------|--------------|
| Main Floor:   | 1553 sq. ft. |
| Upper Floor:  | 1482 sq. ft. |
| Garage Floor: | 600 sq. ft.  |