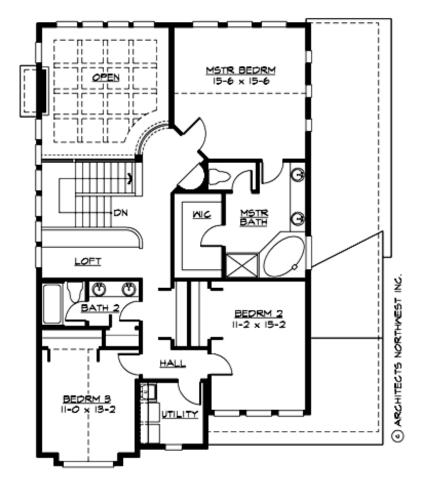

MAIN FLOOR

**UPPER FLOOR** 

#### Area Summary

| Total Area:   | 3327 sq. ft. |
|---------------|--------------|
| Main Floor:   | 1380 sq. ft. |
| Upper Floor:  | 1252 sq. ft. |
| Lower Floor:  | 695 sq. ft.  |
| Garage Floor: | 552 sq. ft.  |