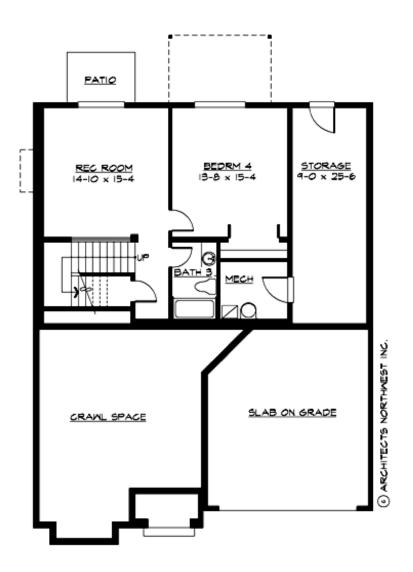

#### LOWER FLOOR

#### Area Summary

| Total Area:   | 3327 sq. ft. |
|---------------|--------------|
| Main Floor:   | 1380 sq. ft. |
| Upper Floor:  | 1252 sq. ft. |
| Lower Floor:  | 695 sq. ft.  |
| Garage Floor: | 552 sq. ft.  |