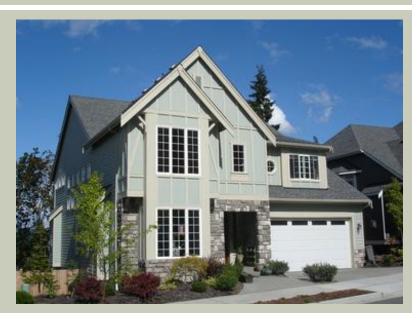

Total Area: 3327 sq. ft. Garage Area: 552 sq. ft. Garage Area: 552 sq. ft. Garage Size: 3 Stories: 3 3 4 Bedrooms: Full Baths: 3 Half Baths: 1 Width: 40'-0" 52'-0" Depth: Height: 31'-0" Foundation: **Daylight Basement** 





MAIN FLOOR





**UPPER FLOOR** 





#### LOWER FLOOR





## PLAN DETAILS

#### Area Summary

| Total Area:   | 3327 sq. ft. |
|---------------|--------------|
| Main Floor:   | 1380 sq. ft. |
| Upper Floor:  | 1252 sq. ft. |
| Lower Floor:  | 695 sq. ft.  |
| Garage Floor: | 552 sq. ft.  |

#### **General Information**

| Stories: | 3      |
|----------|--------|
| Width:   | 40'-0" |
| Depth:   | 52'-0" |
| Height:  | 31'-0" |

# **Architectural Style**

Craftsman European Tudor

# Number of Rooms

| Bedrooms:   | 4 |
|-------------|---|
| Full Baths: | 3 |
| Half Baths: | 1 |

#### **Garage**

| Garage Size:          | 3      |
|-----------------------|--------|
| Garage Door Location: | Front  |
| Garage Type:          | Tandem |

#### **Roof Pitches**

| Primary:   | 8:12  |
|--