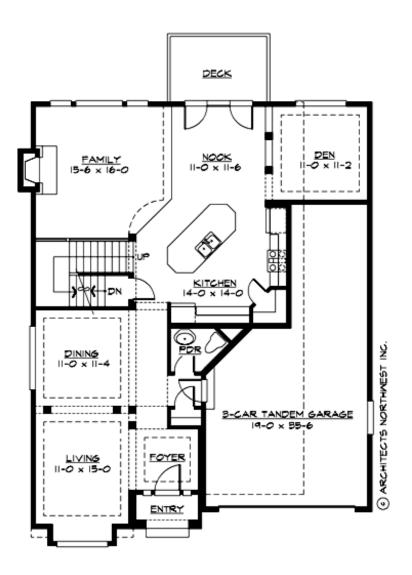

MAIN FLOOR

**UPPER FLOOR** 

#### Area Summary

| Total Area:   | 3327 sq. ft. |
|---------------|--------------|
| Main Floor:   | 1380 sq. ft. |
| Upper Floor:  | 1252 sq. ft. |
| Lower Floor:  | 695 sq. ft.  |
| Garage Floor: | 552 sq. ft.  |