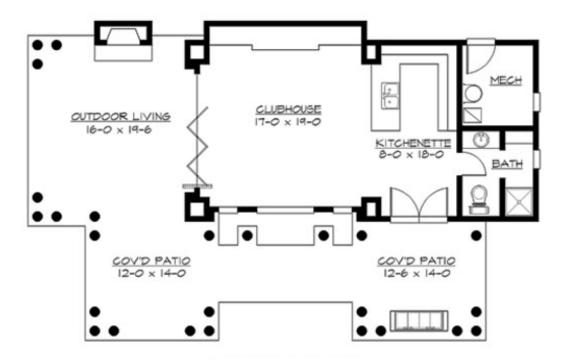

Total Area: 709 sq. ft. Garage Area: 0 sq. ft. Garage Area: 0 sq. ft. Garage Size: No Garage Stories: 1

Stories: 1 Full Baths: 1 Width: 53'-6" Depth: 33'-6" Height: 22'-0"

Foundation: Slab On Grade





#### **MAIN FLOOR**





### **UPPER FLOOR**



### **PLAN DETAILS**

**Area Summary** 

Total Area: 709 sq. ft. Main Floor: 709 sq. ft.

**General Information** 

 Stories:
 1

 Width:
 53'-6"

 Depth:
 33'-6"

 Height:
 22'-0"

**Architectural Style** 

Hampton Shingle Traditional

**Number of Rooms** 

Full Baths:

Garage No Garage

**Roof Pitches** 

Primary: 4:12

**Wall Heights** 

Main: 10'-0"
Upper: 0'-0"
3rd Floor: 0'-0"
Lower: 0'-0"

**Foundation Type** 

Slab On Grade

**Roof Framing** 

Trusses

Floor Load

Live (lbs): 40 PSF Dead (lbs): 10 PSF

**Roof Load** 

Live (lbs): 25 PSF Dead (lbs): 15 PSF Wind: 85 MPH

**Design Features** 

- Affordable Plan
- Best Selling Plan
- Bonus Space @ Main Floor
- Front Porch
- Small Plan