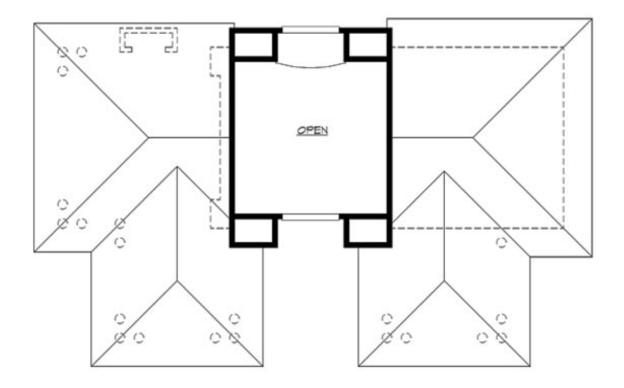

Total Area: 709 sq. ft. Garage Area: 0 sq. ft. Garage Area: 0 sq. ft. Garage Size: No Garage Stories: 1

Stories: 1 Full Baths: 1 Width: 53'-6" Depth: 33'-6" Height: 22'-0"

Foundation: Slab On Grade





#### **MAIN FLOOR**





### **UPPER FLOOR**



### **PLAN DETAILS**

**Area Summary** 

Total Area: 709 sq. ft. Main Floor: 709 sq. ft.

**General Information** 

 Stories:
 1

 Width:
 53'-6"

 Depth:
 33'-6"

 Height:
 22'-0"

**Architectural Style** 

Hampton Shingle Traditional

**Number of Rooms** 

Full Baths:

Garage No Garage

**Roof Pitches** 

Primary: 4:12

**Wall Heights** 

Main: 10'-0"
Upper: 0'-0"
3rd Floor: 0'-0"
Lower: 0'-0"

**Foundation Type** 

Slab On Grade

**Roof Framing** 

Trusses

Floor Load

Live (lbs): 40 PSF Dead (lbs): 10 PSF

**Roof Load** 

Live (lbs): 25 PSF Dead (lbs): 15 PSF Wind: 85 MPH

**Design Features** 

- Affordable Plan
- Best Selling Plan
- Bonus Space @ Main Floor
- Front Porch
- Small Plan