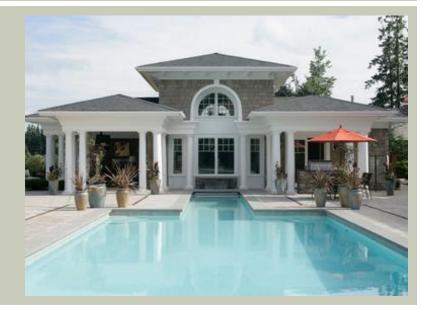

**Architectural Style** 

Hampton Shingle Traditional

**Number of Rooms** 

Full Baths:

Garage No Garage

**Roof Pitches** 

Primary: 4:12

**Wall Heights** 