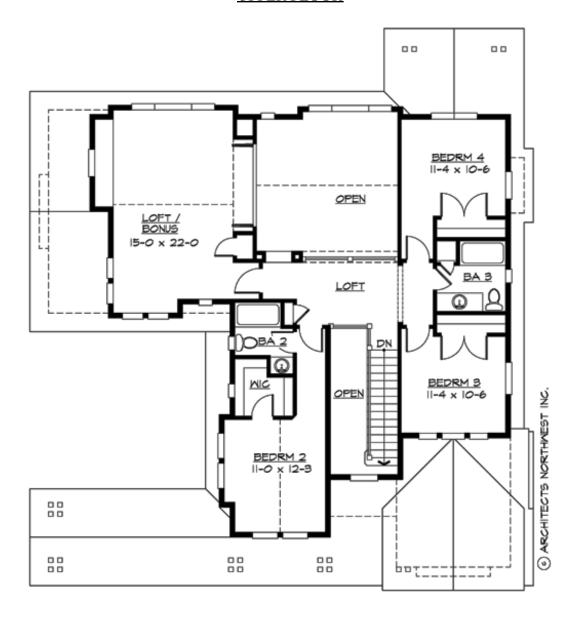

### **UPPER FLOOR**

## **PLAN DETAILS**

**Area Summary** 

Total Area: 2483 sq. ft.
Main Floor: 1299 sq. ft.
Upper Floor: 1184 sq. ft.
Garage Floor: 440 sq. ft.

**General Information** 

 Stories:
 2

 Width:
 50'-0"

 Depth:
 57'-4"