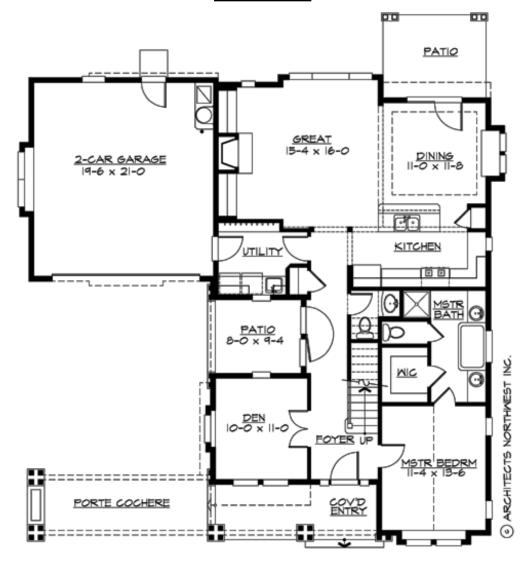

### **MAIN FLOOR**

## **PLAN DETAILS**

**Area Summary** 

Total Area: 2483 sq. ft.
Main Floor: 1299 sq. ft.
Upper Floor: 1184 sq. ft.
Garage Floor: 440 sq. ft.

**General Information** 

 Stories:
 2

 Width:
 50'-0"

 Depth:
 57'-4"