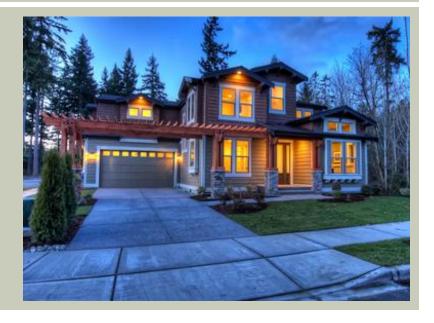

Total Area: 2483 sq. ft. Garage Area: 440 sq. ft. Garage Area: 440 sq. ft. Garage Size: 2 Stories: 2

Garage Size: 2
Stories: 2
Bedrooms: 4
Full Baths: 3
Half Baths: 1
Width: 50'-0"
Depth: 57'-4"
Height: 24'-0"

Foundation: Crawl Space



### **MAIN FLOOR**



### **UPPER FLOOR**



## **PLAN DETAILS**

**Area Summary** 

Total Area: 2483 sq. ft.
Main Floor: 1299 sq. ft.
Upper Floor: 1184 sq. ft.
Garage Floor: 440 sq. ft.

**General Information** 

 Stories:
 2

 Width:
 50'-0"

 Depth:
 57'-4"

 Height:
 24'-0"

**Architectural Style** 

Bungalow Craftsman Shingle

**Number of Rooms** 

Bedrooms: 4
Full Baths: 3
Half Baths: 1

Garage

Garage Size: 2 Garage Door Location: Front

**Roof Pitches** 

Primary: 4:12

Wall Heights

Main: 9'-0"
Upper: 8'-0"
3rd Floor: 0'-0"
Lower: 0'-0"

**Foundation Type** 

Crawl Space

**Roof Framing** 

Trusses

Floor Load

Live (lbs): 40 PSF Dead (lbs): 10 PSF

**Roof Load** 

Live (lbs): 25 PSF Dead (lbs): 15 PSF Wind: 85 MPH

**Design Features** 

• Best Selling Plan

• Bonus Space @ Uppe